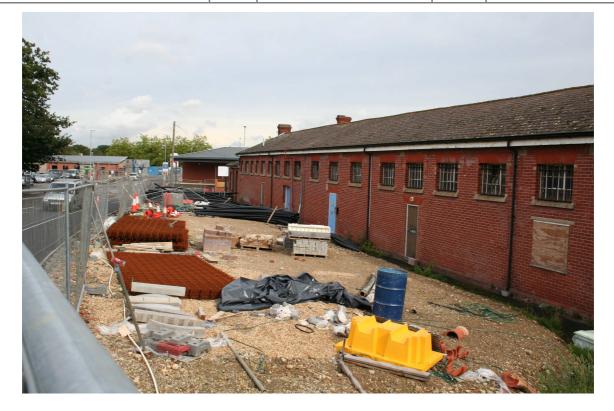

Former Slaughterhouse to S of Power Station, ST Omar Barracks, Alison's Road jcn with Thornhill Barracks, Aldershot – part north elevation

Former Slaughterhouse to S of Power Station, ST Omar Barracks, Alison's Road jcn with Thornhill Barracks, Aldershot – door detail