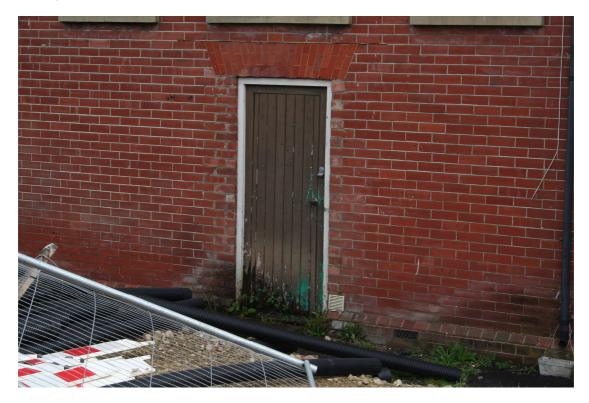

Former Slaughterhouse to S of Power Station, ST Omar Barracks, Alison's Road jcn with Thornhill Barracks, Aldershot – part north elevation

Former Slaughterhouse to S of Power Station, ST Omar Barracks, Alison's Road jcn with Thornhill Barracks, Aldershot – door detail