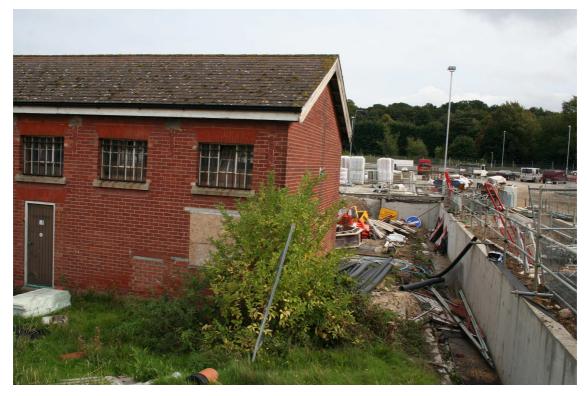

Former Slaughterhouse to S of Power Station, ST Omar Barracks, Alison's Road jcn with Thornhill Barracks, Aldershot – north and west elevation

Former Slaughterhouse to S of Power Station, ST Omar Barracks, Alison's Road jcn with Thornhill Barracks, Aldershot – west elevation