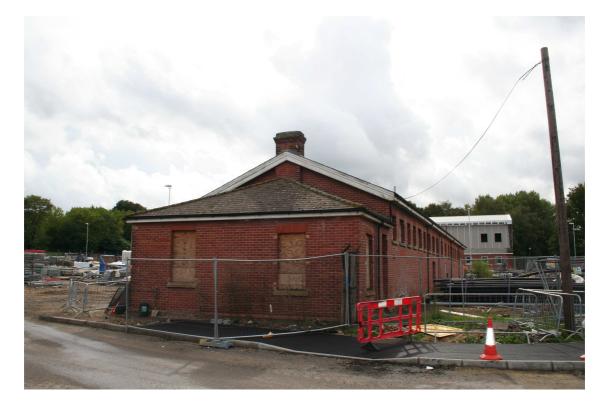

Former Slaughterhouse to S of Power Station, ST Omar Barracks, Alison's Road jcn with Thornhill Barracks, Aldershot – window detail

Former Slaughterhouse to S of Power Station, ST Omar Barracks, Alison's Road jcn with Thornhill Barracks, Aldershot – east elevation