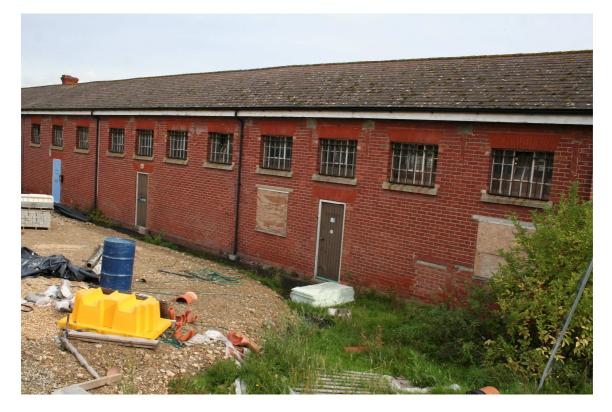

Former Slaughterhouse to S of Power Station, ST Omar Barracks, Alison's Road jcn with Thornhill Barracks, Aldershot – window detail

Former Slaughterhouse to S of Power Station, ST Omar Barracks, Alison's Road jcn with Thornhill Barracks, Aldershot – east elevation