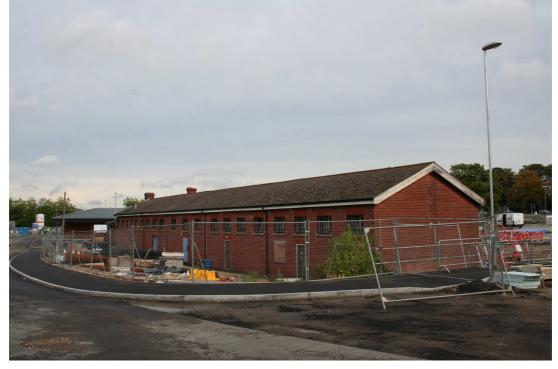

Former Slaughterhouse to S of Power Station, ST Omar Barracks, Alison's Road jcn with Thornhill Barracks, Aldershot – north and west elevation

Former Slaughterhouse to S of Power Station, ST Omar Barracks, Alison's Road jcn with Thornhill Barracks, Aldershot – west elevation