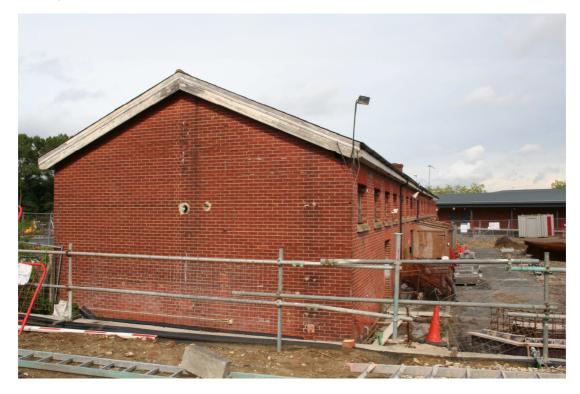

Former Slaughterhouse to S of Power Station, ST Omar Barracks, Alison's Road jcn with Thornhill Barracks, Aldershot – part north elevation

Former Slaughterhouse to S of Power Station, ST Omar Barracks, Alison's Road jcn with Thornhill Barracks, Aldershot – part north elevation