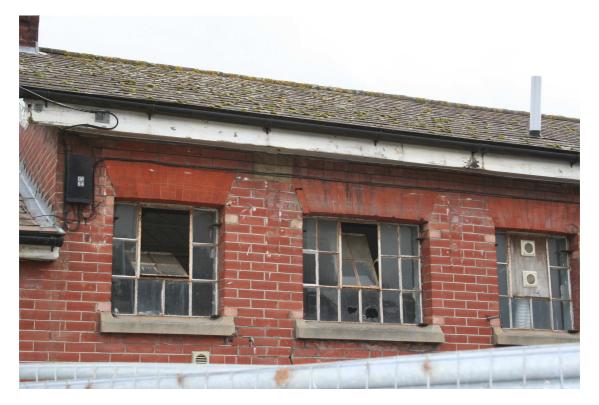

Former Slaughterhouse to S of Power Station, ST Omar Barracks, Alison's Road jcn with Thornhill Barracks, Aldershot – window detail

Former Slaughterhouse to S of Power Station, ST Omar Barracks, Alison's Road jcn with Thornhill Barracks, Aldershot – east elevation