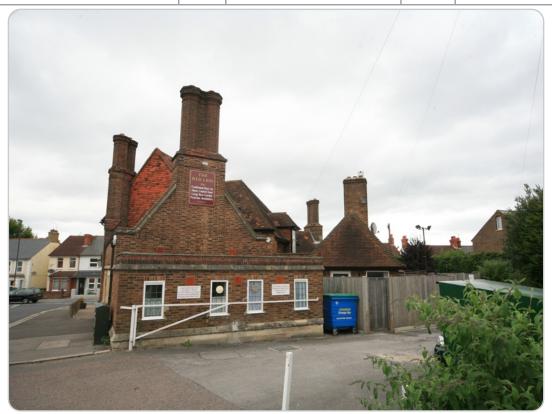

The Red Lion PH (W elevation)
Ash Road, Aldershot

The Red Lion PH (SE elevation)
Ash Road, Aldershot