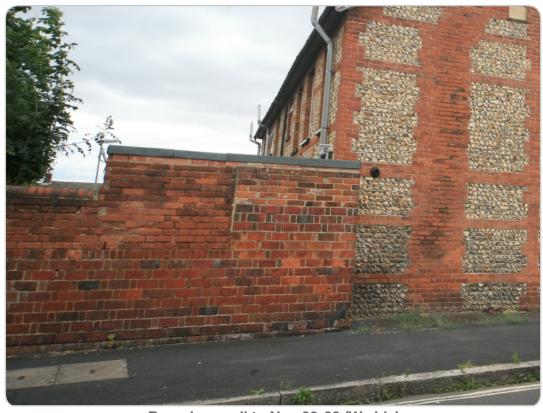

## PHOTOGRAPHIC LOG - LL5010

| Client | RUSHMOOR BOROUGH<br>COUNCIL | Title  | LOCAL LIST<br>PHOTOGRAPHIC LOG |
|--------|-----------------------------|--------|--------------------------------|
| Date   | 04/08/10                    | Signed | 3BHale                         |



Boundary wall to Nos.33-39 (N side)
Brighton Road, Aldershot



**Boundary wall to Nos.33-39 (W side)** Brighton Road, Aldershot

## PHOTOGRAPHIC LOG - LL5010

| Client | RUSHMOOR BOROUGH<br>COUNCIL | Title  | LOCAL LIST<br>PHOTOGRAPHIC LOG |
|--------|-----------------------------|--------|--------------------------------|
| Date   | 04/08/10                    | Signed | 3BHLe                          |



**Boundary wall to Nos.33-39 (W side)** Brighton Road, Aldershot