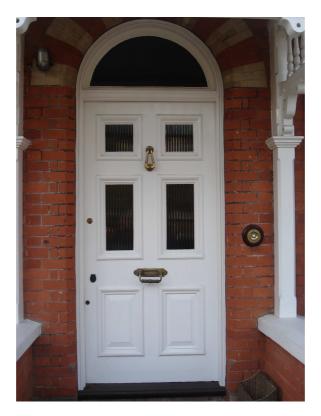

The Beeches, 30 Cargate, Aldershot – roof detail

The Beeches, 30 Cargate, Aldershot – front door

| PHOTOGRAPHIC | Client | RUSHMOOR BOROUGH<br>COUNCIL | Title  | LOCAL LIST<br>PHOTOGRAPHIC LOG |
|--------------|--------|-----------------------------|--------|--------------------------------|
| PHOTOGRAPHIC |        |                             |        | ARA 1 14                       |
| LOG - LL5015 | Date   | 03/11/2010                  | Signed | MUAHZ:                         |