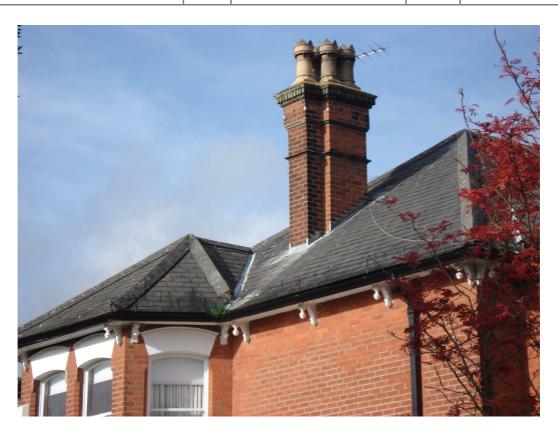

The Beeches, 30 Cargate, Aldershot – roof detail

The Beeches, 30 Cargate, Aldershot – front door

| PHOTOGRAPHIC | Client | RUSHMOOR BOROUGH<br>COUNCIL | Title  | LOCAL LIST<br>PHOTOGRAPHIC LOG |
|--------------|--------|-----------------------------|--------|--------------------------------|
| PHOTOGRAPHIC |        |                             |        | ARA 1 14                       |
| LOG - LL5015 | Date   | 03/11/2010                  | Signed | MUAHZ:                         |