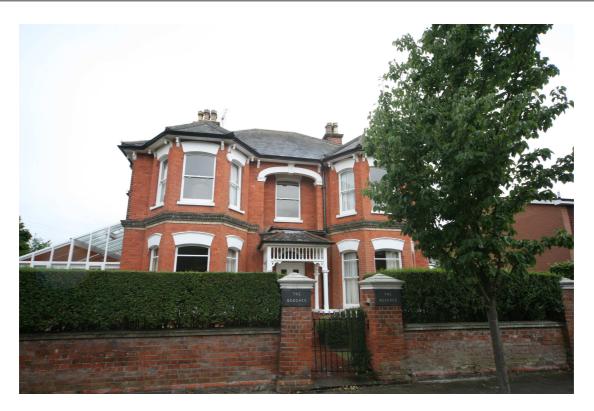

The Beeches, 30 Cargate, Aldershot – east elevation

The Beeches, 30 Cargate, Aldershot – south and east elevation

| PHOTOGRAPHIC | Client | RUSHMOOR BOROUGH<br>COUNCIL | Title  | LOCAL LIST<br>PHOTOGRAPHIC LOG |
|--------------|--------|-----------------------------|--------|--------------------------------|
| LOG - LL5015 | Date   | 03/11/10                    | Signed | ALLAG:                         |