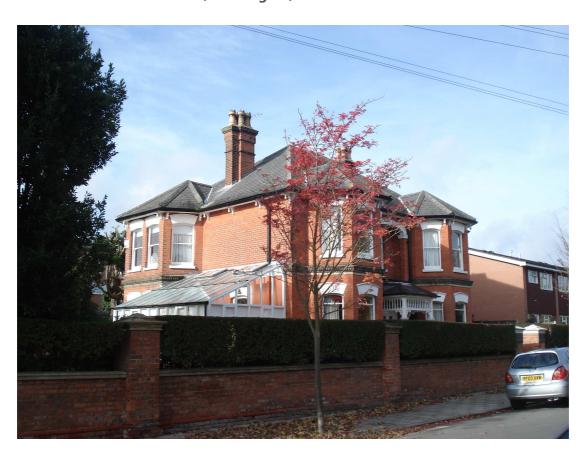

The Beeches, 30 Cargate, Aldershot – east elevation

The Beeches, 30 Cargate, Aldershot – south and east elevation

| PHOTOGRAPHIC | Client | RUSHMOOR BOROUGH<br>COUNCIL | Title  | LOCAL LIST<br>PHOTOGRAPHIC LOG |
|--------------|--------|-----------------------------|--------|--------------------------------|
| LOG - LL5015 | Date   | 03/11/10                    | Signed | ALLAG:                         |