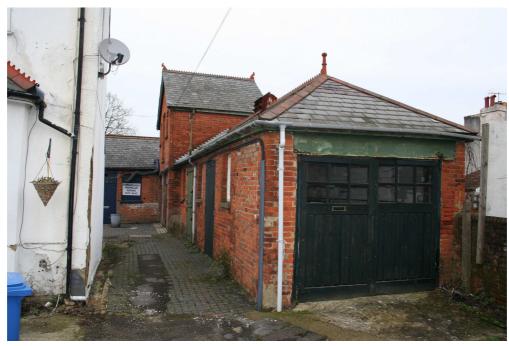

Cavendish Mews, former stables and outbuildings, Aldershot – view through to eastern range

Cavendish Mews, former stables and outbuildings, Aldershot – eastern range

| DUOTOCRADUIC                 | Client | RUSHMOOR BOROUGH<br>COUNCIL | Title  | LOCAL LIST<br>PHOTOGRAPHIC LOG |
|------------------------------|--------|-----------------------------|--------|--------------------------------|
| PHOTOGRAPHIC<br>LOG - LL5016 | Date   | 24/01/2010                  | Signed | ALA                            |
| LOG LLSOIO                   |        |                             |        |                                |

Cavendish Mews, former stables and outbuildings, Aldershot – eastern range