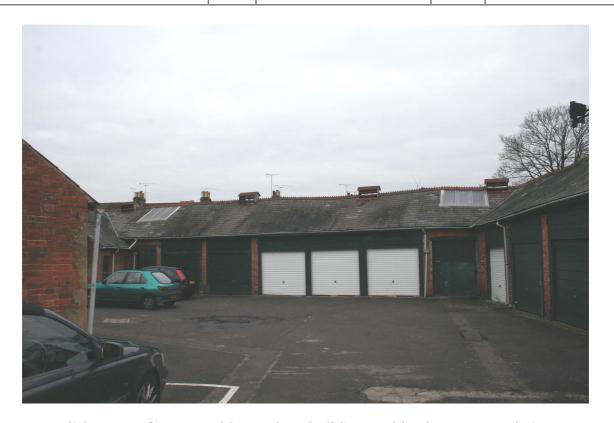

Cavendish Mews, former stables and outbuildings, Aldershot – general view

Cavendish Mews, former stables and outbuildings, Aldershot – general view

| PHOTOGRAPHIC | Client | RUSHMOOR BOROUGH<br>COUNCIL | Title  | LOCAL LIST<br>PHOTOGRAPHIC LOG |
|--------------|--------|-----------------------------|--------|--------------------------------|
| LOG - LL5016 | Date   | 24/01/2010                  | Signed | ALLA:                          |