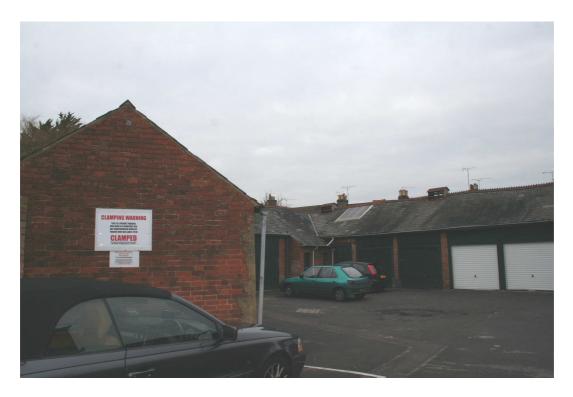

Cavendish Mews, former stables and outbuildings, Aldershot – general view

Cavendish Mews, former stables and outbuildings, Aldershot – general view

| PHOTOGRAPHIC | Client | RUSHMOOR BOROUGH<br>COUNCIL | Title  | LOCAL LIST<br>PHOTOGRAPHIC LOG |
|--------------|--------|-----------------------------|--------|--------------------------------|
| LOG - LL5016 | Date   | 24/01/2010                  | Signed | ALLA:                          |