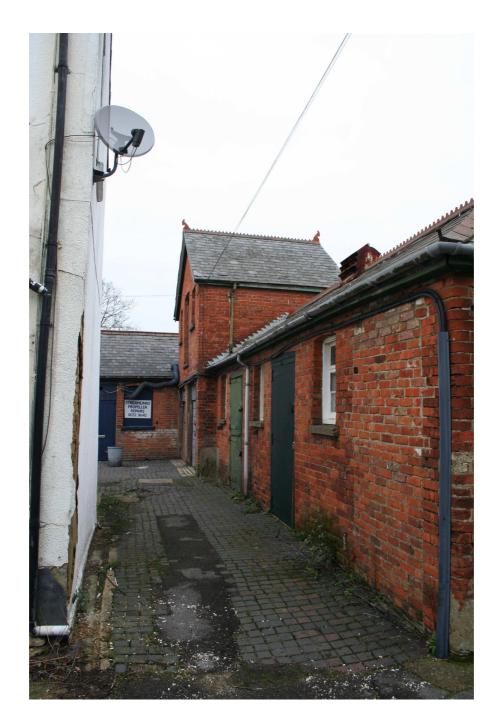

Cavendish Mews, former stables and outbuildings, Aldershot – view through to eastern range

Cavendish Mews, former stables and outbuildings, Aldershot – eastern range

| DUOTOCRADUIC                 | Client | RUSHMOOR BOROUGH<br>COUNCIL | Title  | LOCAL LIST<br>PHOTOGRAPHIC LOG |
|------------------------------|--------|-----------------------------|--------|--------------------------------|
| PHOTOGRAPHIC<br>LOG - LL5016 | Date   | 24/01/2010                  | Signed | ALA                            |
| LOG LLSOIO                   |        |                             |        |                                |