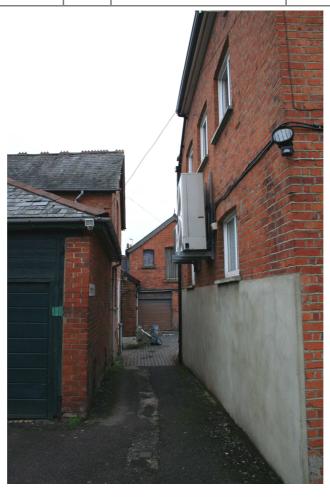

Cavendish Mews, former stables and outbuildings, Aldershot – view through to eastern range

Cavendish Mews, former stables and outbuildings, Aldershot – eastern range

| DUOTOCRADUIC                 | Client | RUSHMOOR BOROUGH<br>COUNCIL | Title  | LOCAL LIST<br>PHOTOGRAPHIC LOG |
|------------------------------|--------|-----------------------------|--------|--------------------------------|
| PHOTOGRAPHIC<br>LOG - LL5016 | Date   | 24/01/2010                  | Signed | ALA                            |
| LOG LLSOIO                   |        |                             |        |                                |