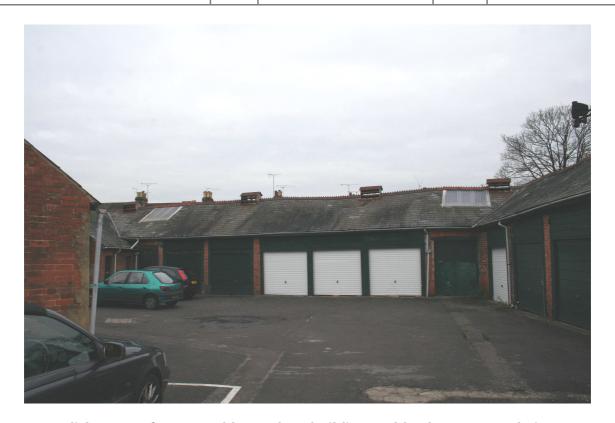

Cavendish Mews, former stables and outbuildings, Aldershot – general view

Cavendish Mews, former stables and outbuildings, Aldershot – general view

| PHOTOGRAPHIC | Client | RUSHMOOR BOROUGH<br>COUNCIL | Title  | LOCAL LIST<br>PHOTOGRAPHIC LOG |
|--------------|--------|-----------------------------|--------|--------------------------------|
| LOG - LL5016 | Date   | 24/01/2010                  | Signed | ALLA:                          |