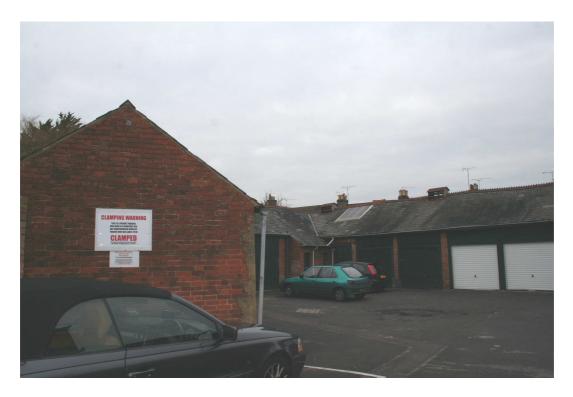

Cavendish Mews, former stables and outbuildings, Aldershot – view through to eastern range

Cavendish Mews, former stables and outbuildings, Aldershot – eastern range

| DUOTOCRADUIC                 | Client | RUSHMOOR BOROUGH<br>COUNCIL | Title  | LOCAL LIST<br>PHOTOGRAPHIC LOG |
|------------------------------|--------|-----------------------------|--------|--------------------------------|
| PHOTOGRAPHIC<br>LOG - LL5016 | Date   | 24/01/2010                  | Signed | ALA                            |
| LOG LLSOIO                   |        |                             |        |                                |