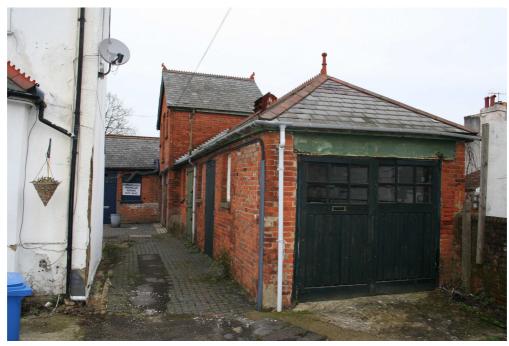

----------------|--------|--------------------------------|
| PHOTOGRAPHIC |        |                             |        | MAHA                           |
| LOG - LL5016 | Date   | 24/01/2010                  | Signed |                                |



Cavendish Mews, former stables and outbuildings, Aldershot – general view



Cavendish Mews, former stables and outbuildings, Aldershot – general view

| PHOTOGRAPHIC | Client | RUSHMOOR BOROUGH<br>COUNCIL | Title  | LOCAL LIST<br>PHOTOGRAPHIC LOG |
|--------------|--------|-----------------------------|--------|--------------------------------|
| LOG - LL5016 | Date   | 24/01/2010                  | Signed | ALLA:                          |



Cavendish Mews, former stables and outbuildings, Aldershot – view through to eastern range



Cavendish Mews, former stables and outbuildings, Aldershot – eastern range

| DUOTOCRADUIC                 | Client | RUSHMOOR BOROUGH<br>COUNCIL | Title  | LOCAL LIST<br>PHOTOGRAPHIC LOG |
|------------------------------|--------|-----------------------------|--------|--------------------------------|
| PHOTOGRAPHIC<br>LOG - LL5016 | Date   | 24/01/2010                  | Signed | ALA                            |
| LOG LLSOIO                   |        |                             |        |                                |



Cavendish Mews, former stables and outbuildings, Aldershot – eastern range