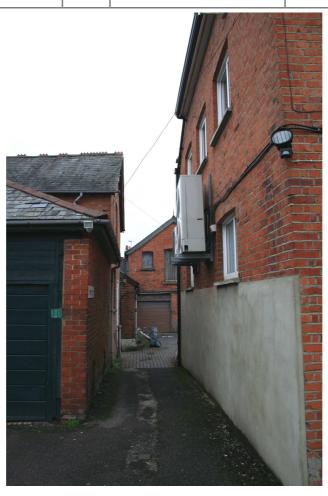

Cavendish Mews, former stables and outbuildings, Aldershot – view through to eastern range

Cavendish Mews, former stables and outbuildings, Aldershot – eastern range

| DUOTOCRADUIC                 | Client | RUSHMOOR BOROUGH<br>COUNCIL | Title  | LOCAL LIST<br>PHOTOGRAPHIC LOG |
|------------------------------|--------|-----------------------------|--------|--------------------------------|
| PHOTOGRAPHIC<br>LOG - LL5016 | Date   | 24/01/2010                  | Signed | ALA                            |
| LOG LLSOIO                   |        |                             |        |                                |