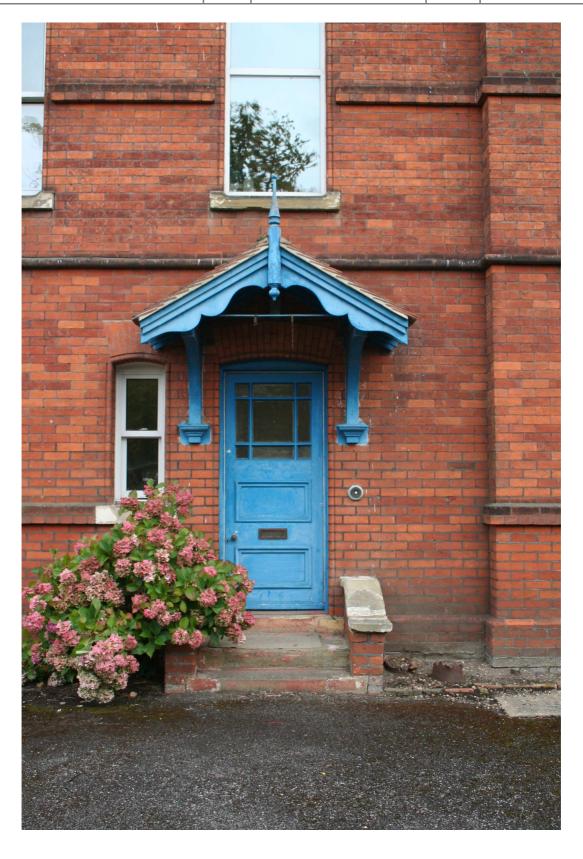

Wavell House, Cavan's Road, Aldershot – portico, south elevation

|              | Client | RUSHMOOR BOROUGH<br>COUNCIL | Title  | LOCAL LIST<br>PHOTOGRAPHIC LOG |
|--------------|--------|-----------------------------|--------|--------------------------------|
| PHOTOGRAPHIC |        |                             |        | MALA                           |
| LOG - LL5018 | Date   | 24/09/2010                  | Signed | MLAGO:                         |