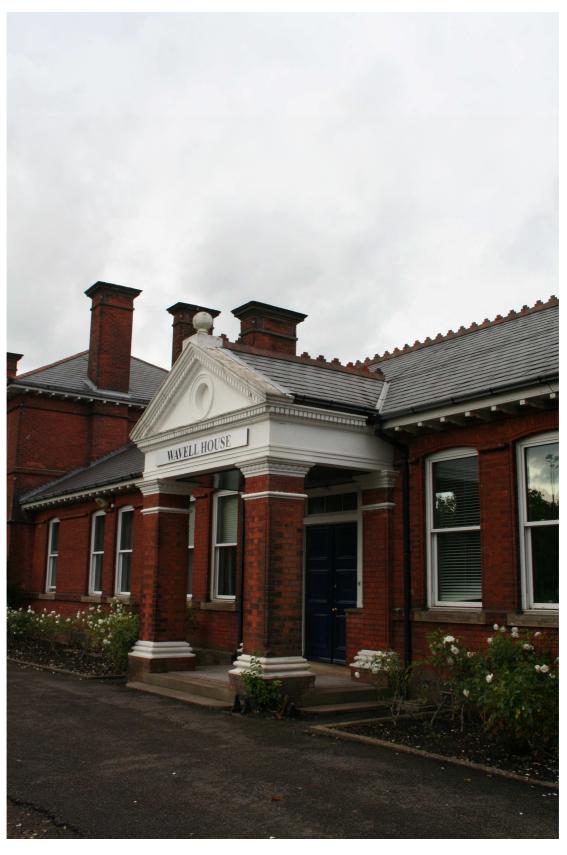

Wavell House, Cavan's Road, Aldershot – portico, south elevation

|              | Client | RUSHMOOR BOROUGH<br>COUNCIL | Title  | LOCAL LIST<br>PHOTOGRAPHIC LOG |
|--------------|--------|-----------------------------|--------|--------------------------------|
| PHOTOGRAPHIC |        |                             |        | MALA                           |
| LOG - LL5018 | Date   | 24/09/2010                  | Signed | MLAGO:                         |