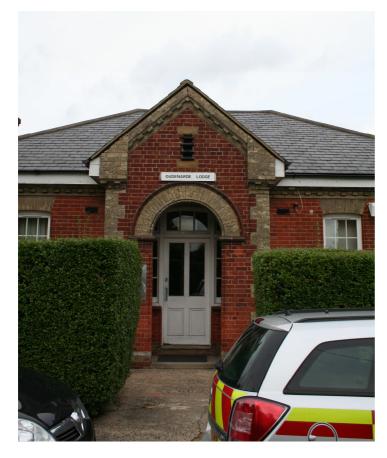

|              | Client | RUSHMOOR BOROUGH<br>COUNCIL | Title  | LOCAL LIST<br>PHOTOGRAPHIC LOG |
|--------------|--------|-----------------------------|--------|--------------------------------|
| PHOTOGRAPHIC |        |                             |        | SADA O L                       |
| LOG - LL5018 | Date   | 24/09/2010                  | Signed | MIIII;                         |

Wavell House, Cavan's Road, Aldershot – Guardroom, forming group with Wavell House

Wavell House, Cavan's Road, Aldershot – Guardroom, forming group with Wavell House, entrance detail