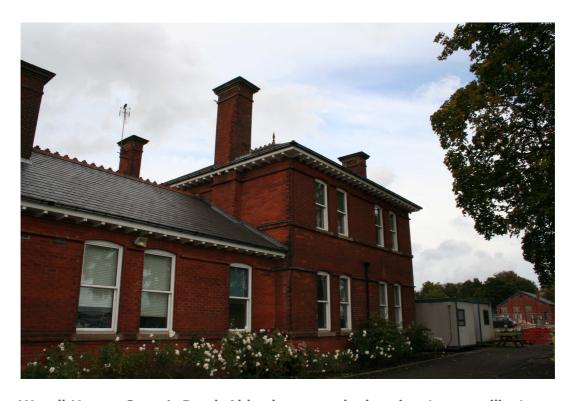

Wavell House, Cavan's Road, Aldershot – east elevation

Wavell House, Cavan's Road, Aldershot – south elevation (east pavilion)

| DUOTOCDADUIC | Client | RUSHMOOR BOROUGH<br>COUNCIL | Title  | LOCAL LIST<br>PHOTOGRAPHIC LOG |
|--------------|--------|-----------------------------|--------|--------------------------------|
| PHOTOGRAPHIC |        |                             |        | SMALL                          |
| LOG - LL5018 | Date   | 24/09/2010                  | Signed | NTAK;                          |