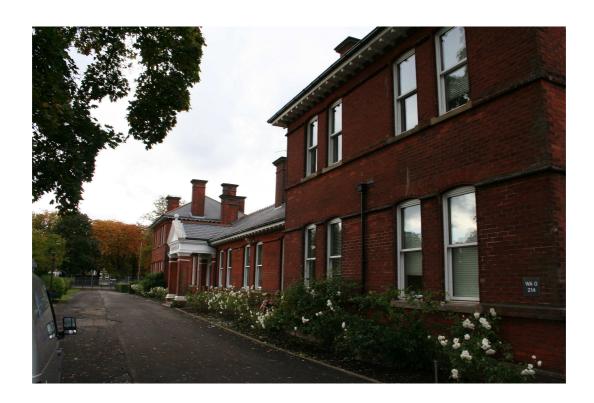

Wavell House, Cavan's Road, Aldershot – setting from south

Wavell House, Cavan's Road, Aldershot – south elevation

|              | Client | RUSHMOOR BOROUGH<br>COUNCIL | Title  | LOCAL LIST<br>PHOTOGRAPHIC LOG |
|--------------|--------|-----------------------------|--------|--------------------------------|
| PHOTOGRAPHIC |        |                             |        | SADA A.                        |
| LOG - LL5018 | Date   | 24/09/2010                  | Signed | MAA;                           |