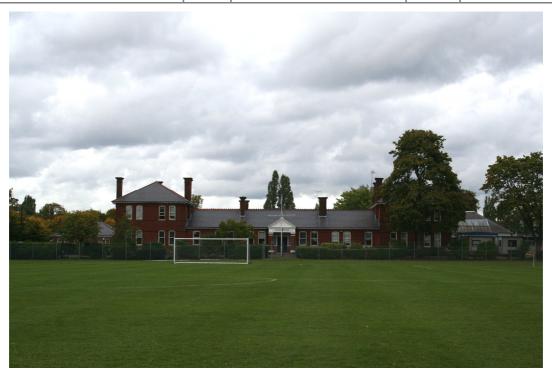

Wavell House, Cavan's Road, Aldershot – setting from south

Wavell House, Cavan's Road, Aldershot – south elevation

|              | Client | RUSHMOOR BOROUGH<br>COUNCIL | Title  | LOCAL LIST<br>PHOTOGRAPHIC LOG |
|--------------|--------|-----------------------------|--------|--------------------------------|
| PHOTOGRAPHIC |        |                             |        | SADA A.                        |
| LOG - LL5018 | Date   | 24/09/2010                  | Signed | MAA;                           |