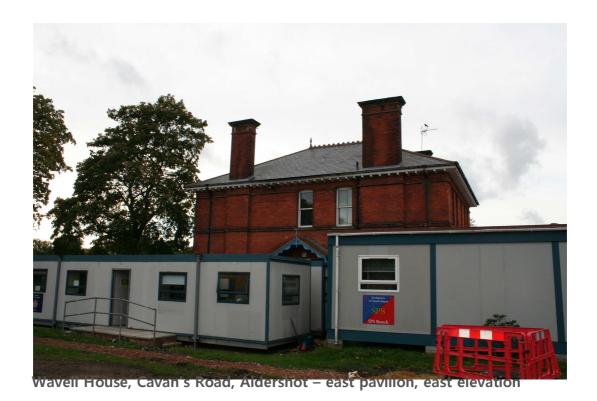

Wavell House, Cavan's Road, Aldershot – east elevation

Wavell House, Cavan's Road, Aldershot – south elevation (east pavilion)

| DUOTOCDADUIC | Client | RUSHMOOR BOROUGH<br>COUNCIL | Title  | LOCAL LIST<br>PHOTOGRAPHIC LOG |
|--------------|--------|-----------------------------|--------|--------------------------------|
| PHOTOGRAPHIC |        |                             |        | SMALL                          |
| LOG - LL5018 | Date   | 24/09/2010                  | Signed | NTAK;                          |