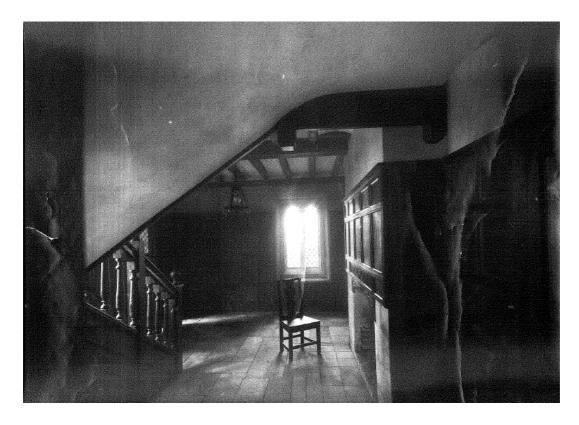

Albury Barn, Church Lane West, Aldershot – interior (HRO)

Albury Barn, Church Lane West, Aldershot – interior (HRO)

| PHOTOGRAPHIC | Client | RUSHMOOR BOROUGH<br>COUNCIL | Title  | LOCAL LIST<br>PHOTOGRAPHIC LOG |
|--------------|--------|-----------------------------|--------|--------------------------------|
| LOG - LL5019 | Date   | 04/08/10                    | Signed | 3BHde                          |