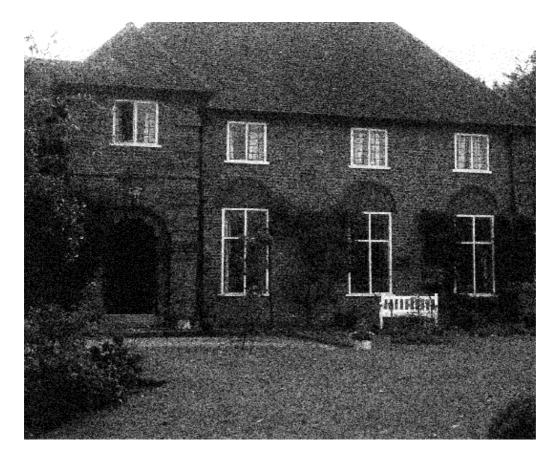

Albury Barn, Church Lane West, Aldershot – interior (HRO)

Albury Barn, Church Lane West, Aldershot – interior (HRO)

| PHOTOGRAPHIC | Client | RUSHMOOR BOROUGH<br>COUNCIL | Title  | LOCAL LIST<br>PHOTOGRAPHIC LOG |
|--------------|--------|-----------------------------|--------|--------------------------------|
| LOG - LL5019 | Date   | 04/08/10                    | Signed | 3BHde                          |

Albury Barn, Church Lane West, Aldershot