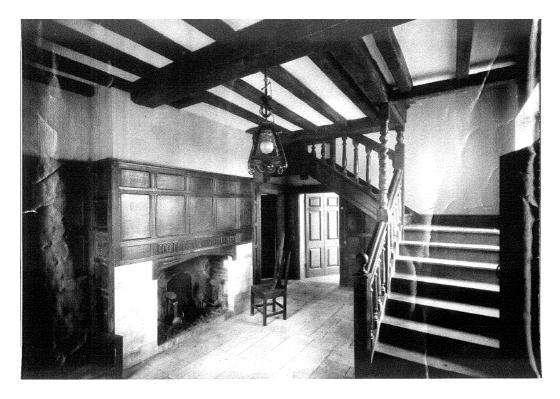

Albury Barn, Church Lane West, Aldershot – interior (HRO)

Albury Barn, Church Lane West, Aldershot – interior (HRO)

| PHOTOGRAPHIC | Client | RUSHMOOR BOROUGH<br>COUNCIL | Title  | LOCAL LIST<br>PHOTOGRAPHIC LOG |
|--------------|--------|-----------------------------|--------|--------------------------------|
| LOG - LL5019 | Date   | 04/08/10                    | Signed | 3BHde                          |