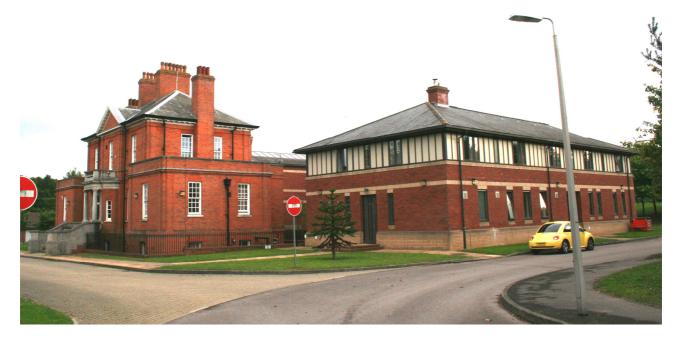

|  |  |
| Date Taken: 24/09/2010                                  |                  |  |  |  |  |
| Any Further Comments:                                   |                  |  |  |  |  |
| Surveyor: JW                                            | Date: 24/09/2010 |  |  |  |  |



Officers Mess New Normandy Barracks – North Elevation



Officers Mess New Normandy Barracks – North and West Elevations

|              | Client | RUSHMOOR BOROUGH<br>COUNCIL | Title  | LOCAL LIST<br>PHOTOGRAPHIC LOG |
|--------------|--------|-----------------------------|--------|--------------------------------|
| PHOTOGRAPHIC |        |                             |        | ANALIA                         |
| LOG - LL5024 | Date   | 24/09/2010                  | Signed | KUAIK:                         |



Officers Mess New Normandy Barracks – Wider Setting