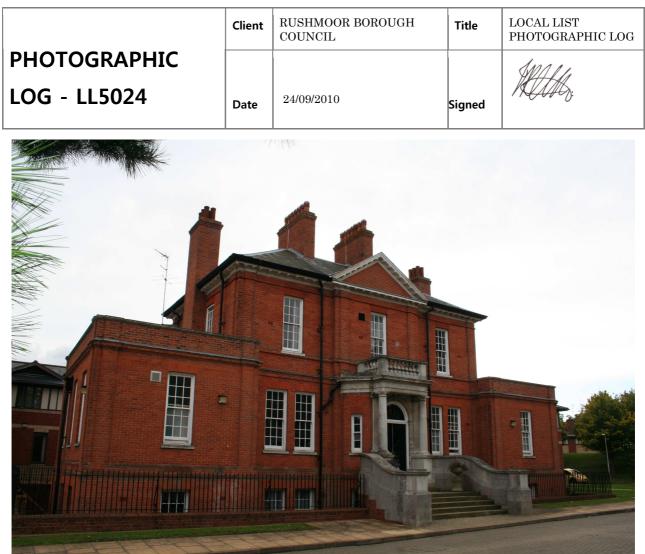

| Heritage Asset Survey                                                                                                                                                                                                                                                                                                                                                                                                                                                                                                                                                                                                                                                                                                                                                                                                                                                                               |                             |    |                            |      |       |  |
|-----------------------------------------------------------------------------------------------------------------------------------------------------------------------------------------------------------------------------------------------------------------------------------------------------------------------------------------------------------------------------------------------------------------------------------------------------------------------------------------------------------------------------------------------------------------------------------------------------------------------------------------------------------------------------------------------------------------------------------------------------------------------------------------------------------------------------------------------------------------------------------------------------|-----------------------------|----|----------------------------|------|-------|--|
| Building Name:                                                                                                                                                                                                                                                                                                                                                                                                                                                                                                                                                                                                                                                                                                                                                                                                                                                                                      |                             |    | Building Reference Number: |      |       |  |
| Officers Mess New Normandy Barracks                                                                                                                                                                                                                                                                                                                                                                                                                                                                                                                                                                                                                                                                                                                                                                                                                                                                 |                             | ks | LL5024                     |      |       |  |
| Building Address:                                                                                                                                                                                                                                                                                                                                                                                                                                                                                                                                                                                                                                                                                                                                                                                                                                                                                   |                             |    | Listing Grade:             |      |       |  |
| Evelyn Woods Road                                                                                                                                                                                                                                                                                                                                                                                                                                                                                                                                                                                                                                                                                                                                                                                                                                                                                   |                             |    |                            |      |       |  |
| Aldershot                                                                                                                                                                                                                                                                                                                                                                                                                                                                                                                                                                                                                                                                                                                                                                                                                                                                                           |                             |    | I II                       |      |       |  |
| Hampshire                                                                                                                                                                                                                                                                                                                                                                                                                                                                                                                                                                                                                                                                                                                                                                                                                                                                                           |                             |    |                            |      |       |  |
| GU11 2LZ                                                                                                                                                                                                                                                                                                                                                                                                                                                                                                                                                                                                                                                                                                                                                                                                                                                                                            |                             |    |                            |      |       |  |
|                                                                                                                                                                                                                                                                                                                                                                                                                                                                                                                                                                                                                                                                                                                                                                                                                                                                                                     |                             |    | II* Locally Listed +       |      |       |  |
| Listing Criteria Met<br>(see Box B of the<br>SPD)                                                                                                                                                                                                                                                                                                                                                                                                                                                                                                                                                                                                                                                                                                                                                                                                                                                   | В, І                        |    |                            |      |       |  |
| Date Locally Listed:                                                                                                                                                                                                                                                                                                                                                                                                                                                                                                                                                                                                                                                                                                                                                                                                                                                                                | 26 <sup>th</sup> March 2012 |    | Conservation Area:         | Yes: | No: + |  |
| (built by Messrs Martin and Wells, builders of Cambridge<br>Hospital). Queen Anne style. Red brick in stretcher bond with<br>hipped slate roof and large red brick stacks with terracotta<br>pots. Dentil eaves. 2-storey plus semi-basement. Symmetrical<br>arrangement of central block flanked by two single storey<br>pavilions. Central polygonal entrance with Palladian portico<br>of Portland stone. Moulded brick stringcourse between raised<br>ground and first floor. Windows are tall 9-over-9 pane timber<br>vertical sliding sashes with horns under flat gauged brick<br>arches. A flight of nine Portland stone steps flanked by walls<br>leads up to entrance doors with fanlight above. Iron area<br>railings to front.<br>The only surviving building from the Connaught Hospital<br>complex.<br>Condition Survey: 1-5<br>(1) Very Bad (2) Poor (3) Fair (4) Good (5) Excellent |                             |    |                            |      |       |  |
| Roof                                                                                                                                                                                                                                                                                                                                                                                                                                                                                                                                                                                                                                                                                                                                                                                                                                                                                                |                             | 4  | Walls                      |      | 4     |  |
| Weather Penetration                                                                                                                                                                                                                                                                                                                                                                                                                                                                                                                                                                                                                                                                                                                                                                                                                                                                                 |                             | 4  | Stability                  |      | 4     |  |
| Spread                                                                                                                                                                                                                                                                                                                                                                                                                                                                                                                                                                                                                                                                                                                                                                                                                                                                                              |                             | 4  | Plumb                      |      | 4     |  |
| Sag                                                                                                                                                                                                                                                                                                                                                                                                                                                                                                                                                                                                                                                                                                                                                                                                                                                                                                 |                             | 4  | Local Building Cracking    |      | 4     |  |
| Covering                                                                                                                                                                                                                                                                                                                                                                                                                                                                                                                                                                                                                                                                                                                                                                                                                                                                                            |                             | 4  | Pointing                   |      |       |  |
| Abutments                                                                                                                                                                                                                                                                                                                                                                                                                                                                                                                                                                                                                                                                                                                                                                                                                                                                                           |                             | 4  | Roofspread                 |      | 4     |  |
| Weathering Detail (Va                                                                                                                                                                                                                                                                                                                                                                                                                                                                                                                                                                                                                                                                                                                                                                                                                                                                               | lleys etc.)                 | 4  | Spalling                   |      | 4     |  |

Officers Mess New Normandy Barracks – North Elevation

Officers Mess New Normandy Barracks – North and West Elevations

|              | Client | RUSHMOOR BOROUGH<br>COUNCIL | Title  | LOCAL LIST<br>PHOTOGRAPHIC LOG |
|--------------|--------|-----------------------------|--------|--------------------------------|
| PHOTOGRAPHIC |        |                             |        | ANALIA                         |
| LOG - LL5024 | Date   | 24/09/2010                  | Signed | KUAIK:                         |