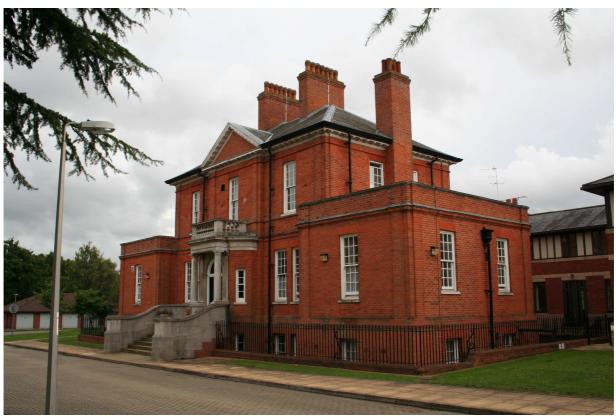

Officers Mess New Normandy Barracks – North Elevation

Officers Mess New Normandy Barracks – North and West Elevations

|              | Client | RUSHMOOR BOROUGH<br>COUNCIL | Title  | LOCAL LIST<br>PHOTOGRAPHIC LOG |
|--------------|--------|-----------------------------|--------|--------------------------------|
| PHOTOGRAPHIC |        |                             |        | ANALIA                         |
| LOG - LL5024 | Date   | 24/09/2010                  | Signed | KUAIK:                         |