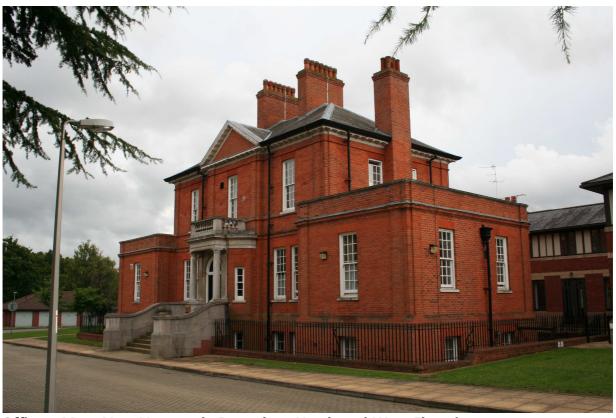

Officers Mess New Normandy Barracks - North Elevation

Officers Mess New Normandy Barracks – North and West Elevations

|              | Client | RUSHMOOR BOROUGH<br>COUNCIL | Title  | LOCAL LIST<br>PHOTOGRAPHIC LOG |
|--------------|--------|-----------------------------|--------|--------------------------------|
| PHOTOGRAPHIC |        |                             |        | \$100 C                        |
| LOG - LL5024 | Date   | 24/09/2010                  | Signed | MIAID;                         |