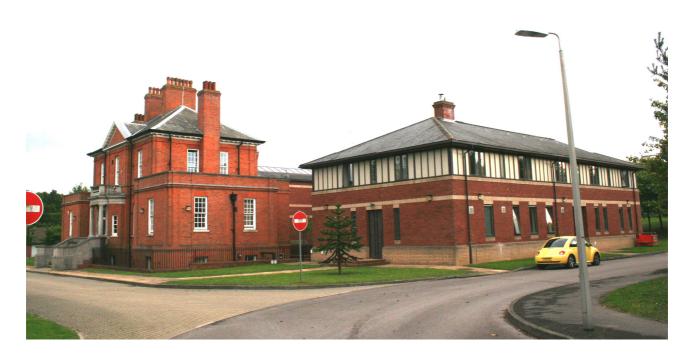

---|--------|-----------------------------|--------|--------------------------------|
| PHOTOGRAPHIC |        |                             |        | SPALA                          |
| LOG - LL5024 | Date   | 24/09/2010                  | Signed | PSLAID;                        |



Officers Mess New Normandy Barracks - North Elevation



Officers Mess New Normandy Barracks – North and West Elevations

|              | Client | RUSHMOOR BOROUGH<br>COUNCIL | Title  | LOCAL LIST<br>PHOTOGRAPHIC LOG |
|--------------|--------|-----------------------------|--------|--------------------------------|
| PHOTOGRAPHIC |        |                             |        | \$100 C                        |
| LOG - LL5024 | Date   | 24/09/2010                  | Signed | MIAID;                         |



Officers Mess New Normandy Barracks – Wider Setting