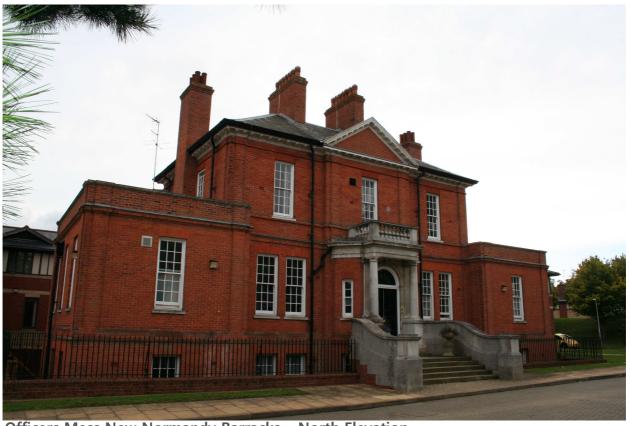

Officers Mess New Normandy Barracks - North Elevation

Officers Mess New Normandy Barracks – North and West Elevations

|              | Client | RUSHMOOR BOROUGH<br>COUNCIL | Title  | LOCAL LIST<br>PHOTOGRAPHIC LOG |
|--------------|--------|-----------------------------|--------|--------------------------------|
| PHOTOGRAPHIC |        |                             |        | \$100 C                        |
| LOG - LL5024 | Date   | 24/09/2010                  | Signed | MIAID;                         |