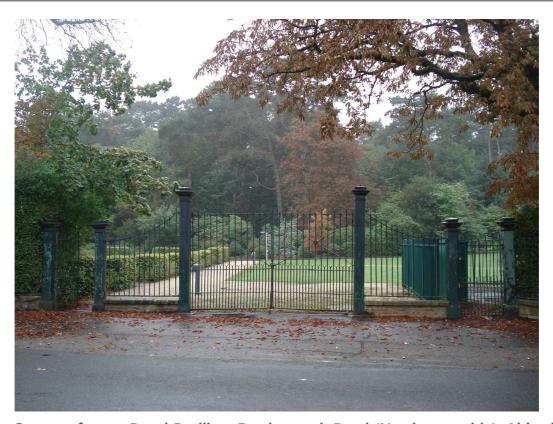

## **Historical Context:**

The gates and railings may date to as early as c1855 and served as the main entrance to the Royal Pavilion (now demolished).

These structures are included on the List of Buildings of Local Significance due to their high evidential and historic values.

Gates to former Royal Pavilion, Farnborough Road (North-west side), Aldershot

Gates to former Royal Pavilion, Farnborough Road (North-west side), Aldershot

| PHOTOGRAPHIC | Client | RUSHMOOR BOROUGH<br>COUNCIL | Title  | LOCAL LIST<br>PHOTOGRAPHIC LOG |
|--------------|--------|-----------------------------|--------|--------------------------------|
| LOG - LL5029 | Date   | 04/08/10                    | Signed | 3BHILE                         |