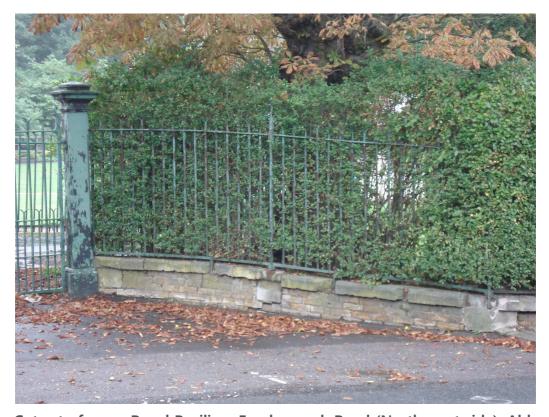

Gates to former Royal Pavilion, Farnborough Road (North-west side), Aldershot

Gates to former Royal Pavilion, Farnborough Road (North-west side), Aldershot

| PHOTOGRAPHIC | Client | RUSHMOOR BOROUGH<br>COUNCIL | Title  | LOCAL LIST<br>PHOTOGRAPHIC LOG |
|--------------|--------|-----------------------------|--------|--------------------------------|
| LOG - LL5029 | Date   | 04/08/10                    | Signed | 3BHILE                         |