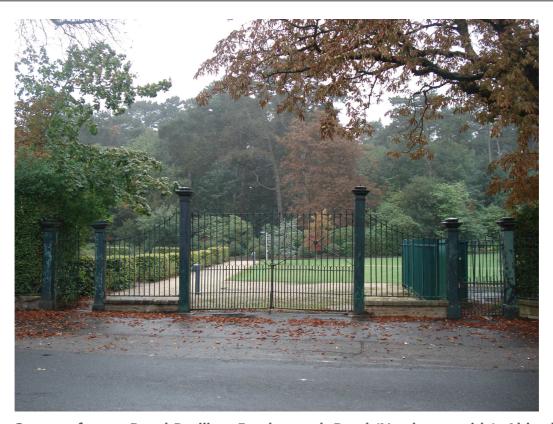

Gates to former Royal Pavilion, Farnborough Road (North-west side), Aldershot

Gates to former Royal Pavilion, Farnborough Road (North-west side), Aldershot

| PHOTOGRAPHIC | Client | RUSHMOOR BOROUGH<br>COUNCIL | Title  | LOCAL LIST<br>PHOTOGRAPHIC LOG |
|--------------|--------|-----------------------------|--------|--------------------------------|
| LOG - LL5029 | Date   | 04/08/10                    | Signed | 3BHILE                         |