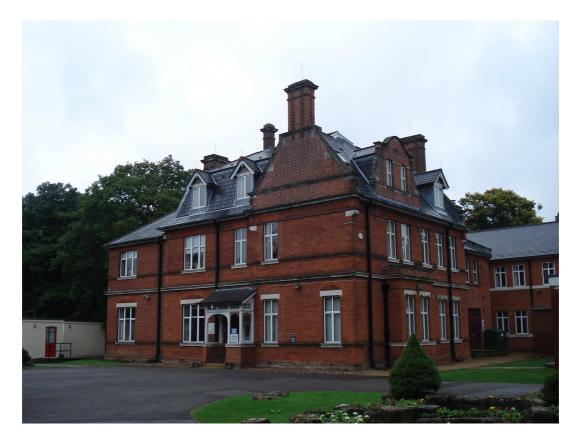

Blandford House, 5 Farnborough Road, Aldershot – south elevation

Blandford House, 5 Farnborough Road, Aldershot – south and east elevations

| PHOTOGRAPHIC | Client | RUSHMOOR BOROUGH<br>COUNCIL | Title  | LOCAL LIST<br>PHOTOGRAPHIC LOG |
|--------------|--------|-----------------------------|--------|--------------------------------|
| LOG - LL5030 | Date   | 24/09/2010                  | Signed | HUIH.                          |