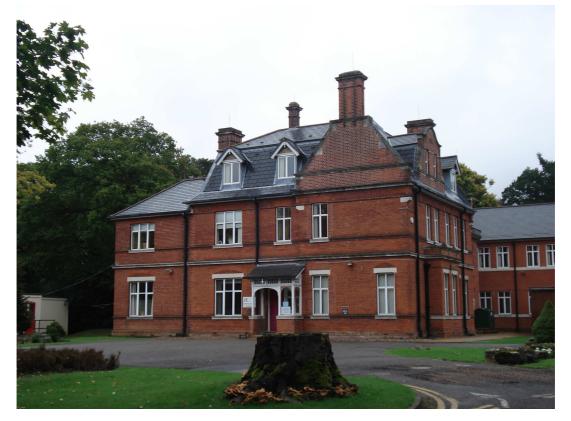

Blandford House, 5 Farnborough Road, Aldershot – south elevation

Blandford House, 5 Farnborough Road, Aldershot – south and east elevations

| PHOTOGRAPHIC | Client | RUSHMOOR BOROUGH<br>COUNCIL | Title  | LOCAL LIST<br>PHOTOGRAPHIC LOG |
|--------------|--------|-----------------------------|--------|--------------------------------|
| LOG - LL5030 | Date   | 24/09/2010                  | Signed | HUIH.                          |