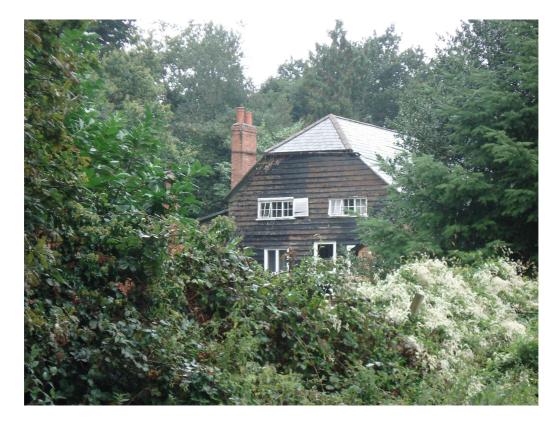

## Photographs

Date Taken: 24/09/2010

Any Further Comments:

Limited visibility. Weather boarding appears to be in poor condition in places as do windows which require repainting. Only limited access was possible.

Blandford Cottages, 1 Farnborough Road, Aldershot – east and south elevation

Blandford Cottages, 1 Farnborough Road, Aldershot – south elevation