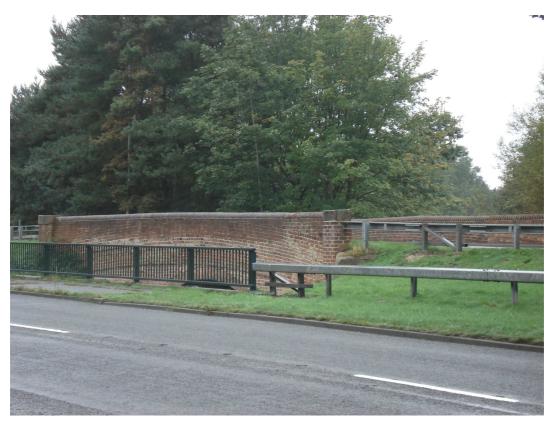

Basingstoke Canal Bridge, Farnborough Road, Aldershot - west face of east parapet

Basingstoke Canal Bridge, Farnborough Road, Aldershot - west elevation (from tow path)

| PHOTOGRAPHIC | Client | RUSHMOOR BOROUGH<br>COUNCIL | Title  | LOCAL LIST<br>PHOTOGRAPHIC LOG |
|--------------|--------|-----------------------------|--------|--------------------------------|
| LOG - LL5032 | Date   | 04/08/10                    | Signed | 3BHILE                         |

Basingstoke Canal Bridge, Farnborough Road, Aldershot - west elevation (part) (from tow path)

Basingstoke Canal Bridge, Farnborough Road, Aldershot - west elevation (part) (from tow path)

| PHOTOGRAPHIC | Client | RUSHMOOR BOROUGH<br>COUNCIL | Title  | LOCAL LIST<br>PHOTOGRAPHIC LOG |
|--------------|--------|-----------------------------|--------|--------------------------------|
| PHOTOGRAPHIC |        |                             |        | SBHIL                          |
| LOG - LL5032 | Date   | 04/08/10                    | Signed |                                |

Basingstoke Canal Bridge, Farnborough Road, Aldershot – east face of east parapet and part elevation