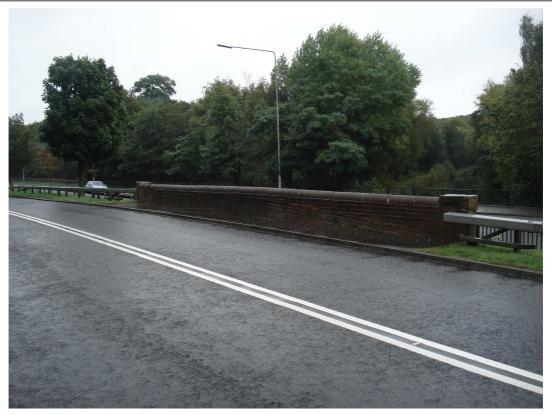

Basingstoke Canal Bridge, Farnborough Road, Aldershot - west face of east parapet

Basingstoke Canal Bridge, Farnborough Road, Aldershot - west elevation (from tow path)

| PHOTOGRAPHIC | Client | RUSHMOOR BOROUGH<br>COUNCIL | Title  | LOCAL LIST<br>PHOTOGRAPHIC LOG |
|--------------|--------|-----------------------------|--------|--------------------------------|
| LOG - LL5032 | Date   | 04/08/10                    | Signed | 3BHILE                         |