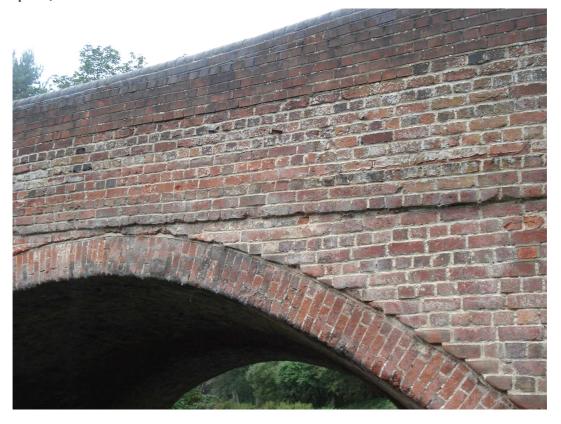

Basingstoke Canal Bridge, Farnborough Road, Aldershot - west elevation (part) (from tow path)

Basingstoke Canal Bridge, Farnborough Road, Aldershot - west elevation (part) (from tow path)

| PHOTOGRAPHIC | Client | RUSHMOOR BOROUGH<br>COUNCIL | Title  | LOCAL LIST<br>PHOTOGRAPHIC LOG |
|--------------|--------|-----------------------------|--------|--------------------------------|
| PHOTOGRAPHIC |        |                             |        | SBHIL                          |
| LOG - LL5032 | Date   | 04/08/10                    | Signed |                                |