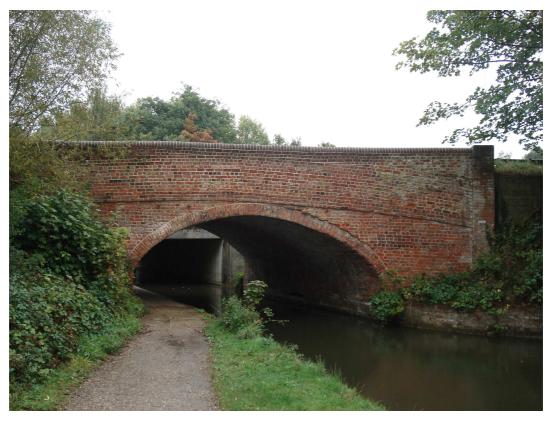

Basingstoke Canal Bridge, Farnborough Road, Aldershot - west face of east parapet

Basingstoke Canal Bridge, Farnborough Road, Aldershot - west elevation (from tow path)

| PHOTOGRAPHIC | Client | RUSHMOOR BOROUGH<br>COUNCIL | Title  | LOCAL LIST<br>PHOTOGRAPHIC LOG |
|--------------|--------|-----------------------------|--------|--------------------------------|
| LOG - LL5032 | Date   | 04/08/10                    | Signed | 3BHILE                         |