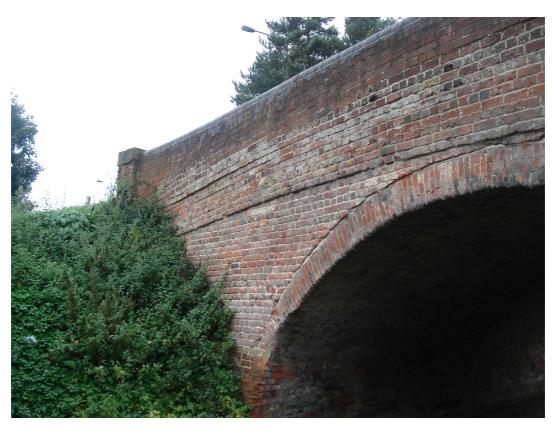

Basingstoke Canal Bridge, Farnborough Road, Aldershot – east face of east parapet and part elevation