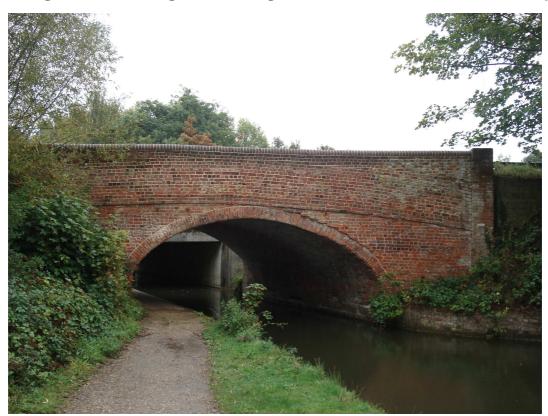

Basingstoke Canal Bridge, Farnborough Road, Aldershot - west face of east parapet

Basingstoke Canal Bridge, Farnborough Road, Aldershot - west elevation (from tow path)

| PHOTOGRAPHIC | Client | RUSHMOOR BOROUGH<br>COUNCIL | Title  | LOCAL LIST<br>PHOTOGRAPHIC LOG |
|--------------|--------|-----------------------------|--------|--------------------------------|
| LOG - LL5032 | Date   | 04/08/10                    | Signed | 3BHde                          |