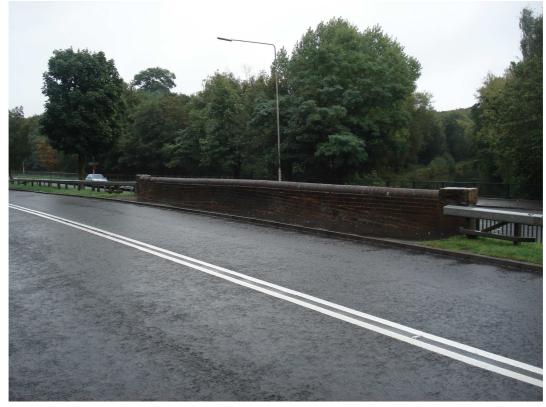

| PHOTOGRAPHIC | Client | RUSHMOOR BOROUGH<br>COUNCIL | Title  | LOCAL LIST<br>PHOTOGRAPHIC LOG |
|--------------|--------|-----------------------------|--------|--------------------------------|
|              |        |                             |        | 3BHile                         |
| LOG - LL5032 | Date   | 04/08/10                    | Signed |                                |

Basingstoke Canal Bridge, Farnborough Road, Aldershot - west face of east parapet

Basingstoke Canal Bridge, Farnborough Road, Aldershot - west elevation (from tow path)

| PHOTOGRAPHIC | Client | RUSHMOOR BOROUGH<br>COUNCIL | Title  | LOCAL LIST<br>PHOTOGRAPHIC LOG |
|--------------|--------|-----------------------------|--------|--------------------------------|
| LOG - LL5032 | Date   | 04/08/10                    | Signed | 3BHde                          |