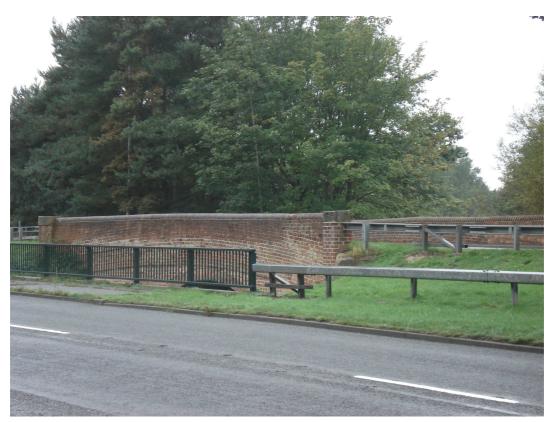

Basingstoke Canal Bridge, Farnborough Road, Aldershot - west elevation (part) (from tow path)

Basingstoke Canal Bridge, Farnborough Road, Aldershot - west elevation (part) (from tow path)

| PHOTOGRAPHIC | Client | RUSHMOOR BOROUGH<br>COUNCIL | Title  | LOCAL LIST<br>PHOTOGRAPHIC LOG |
|--------------|--------|-----------------------------|--------|--------------------------------|
|              |        |                             |        | SBHale                         |
| LOG - LL5032 | Date   | 04/08/10                    | Signed |                                |