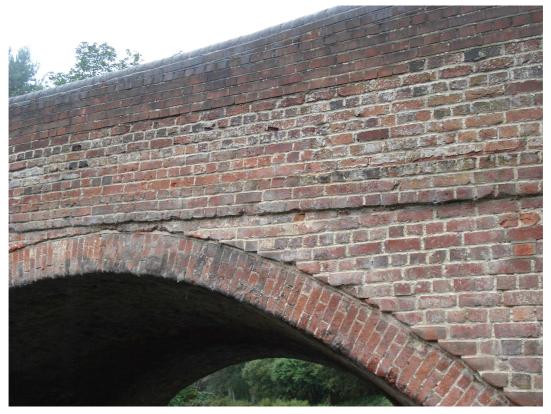

Basingstoke Canal Bridge, Farnborough Road, Aldershot – east face of east parapet and part elevation