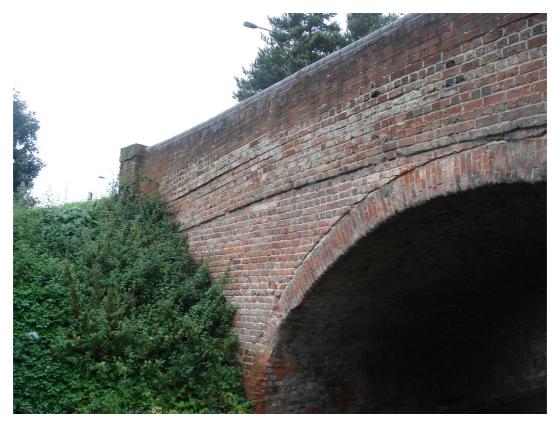

Basingstoke Canal Bridge, Farnborough Road, Aldershot - west elevation (part) (from tow path)

Basingstoke Canal Bridge, Farnborough Road, Aldershot - west elevation (part) (from tow path)

| PHOTOGRAPHIC | Client | RUSHMOOR BOROUGH<br>COUNCIL | Title  | LOCAL LIST<br>PHOTOGRAPHIC LOG |
|--------------|--------|-----------------------------|--------|--------------------------------|
|              |        |                             |        | SBHale                         |
| LOG - LL5032 | Date   | 04/08/10                    | Signed |                                |