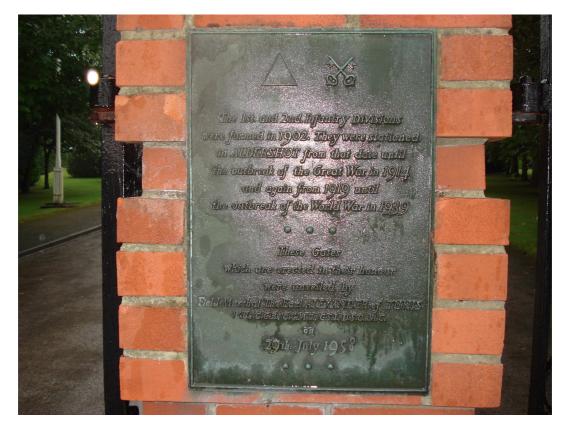

| Heritage Asset Survey                                                                                                                                                                                                                                            |                             |       |                               |                            |        |  |
|------------------------------------------------------------------------------------------------------------------------------------------------------------------------------------------------------------------------------------------------------------------|-----------------------------|-------|-------------------------------|----------------------------|--------|--|
| Building Name:                                                                                                                                                                                                                                                   |                             |       | <b>Building Reference Nur</b> | nber:                      |        |  |
| Gates to Royal Garrison Church Of All Saints                                                                                                                                                                                                                     |                             |       | LL5033                        |                            |        |  |
| Building Address:                                                                                                                                                                                                                                                |                             |       | Listing Grade:                |                            |        |  |
| Royal Garrison Church Of All Saints                                                                                                                                                                                                                              |                             |       |                               |                            |        |  |
| Farnborough Road                                                                                                                                                                                                                                                 |                             |       |                               |                            |        |  |
| Aldershot                                                                                                                                                                                                                                                        |                             |       |                               |                            |        |  |
| Hampshire                                                                                                                                                                                                                                                        |                             |       |                               |                            |        |  |
|                                                                                                                                                                                                                                                                  |                             |       | II* Locally                   | <ul> <li>Listed</li> </ul> | +      |  |
| Listing Criteria Met                                                                                                                                                                                                                                             | H, I                        |       |                               |                            |        |  |
| (see Box B of the                                                                                                                                                                                                                                                |                             |       |                               |                            |        |  |
| SPD)                                                                                                                                                                                                                                                             |                             |       |                               |                            |        |  |
| Date Locally Listed:                                                                                                                                                                                                                                             | 26 <sup>th</sup> March 2012 |       | Conservation Area:            | Yes:                       | No: +  |  |
| Memorial Gates,                                                                                                                                                                                                                                                  | gate piers a                | ind s | screens. Cast I               | ron gate                   | s with |  |
| square section red brick and ashlar gate piers with stone<br>plinths and capping. C1958. Decorative iron gates with cross<br>keys motifs. Plaques in gate piers dedicate the gates to the<br>men of the 2 <sup>nd</sup> Infantry Divisions lost in WWI and WWII. |                             |       |                               |                            |        |  |
| The gates form a group with the Royal Garrison Church of All<br>Saints (Grade II listed)                                                                                                                                                                         |                             |       |                               |                            |        |  |
| Condition Survey: 1 - 5                                                                                                                                                                                                                                          |                             |       |                               |                            |        |  |
| 1 Very Bad                                                                                                                                                                                                                                                       | 2 Poor (3)                  | Fair  | (4) Good (5                   | Excellent                  |        |  |
| Roof                                                                                                                                                                                                                                                             |                             | n/a   | Walls                         |                            | 4      |  |
| Weather Penetration                                                                                                                                                                                                                                              |                             | n/a   | Stability                     |                            | 4      |  |
| Spread                                                                                                                                                                                                                                                           |                             | n/a   | Plumb                         |                            | 4      |  |
| Sag                                                                                                                                                                                                                                                              |                             | n/a   | Local Building Cracking       |                            | 4      |  |
| Covering                                                                                                                                                                                                                                                         |                             | n/a   | Pointing                      |                            | 4      |  |
| Abutments                                                                                                                                                                                                                                                        |                             | n/a   | Roofspread                    |                            | n/a    |  |
| Weathering Detail (Valleys etc.) n,                                                                                                                                                                                                                              |                             | n/a   | Spalling                      |                            | n/a    |  |
| Flashing n/a                                                                                                                                                                                                                                                     |                             | n/a   | EV. Rising Damp               |                            | n/a    |  |
| Rain Water Goods n/a                                                                                                                                                                                                                                             |                             | n/a   | a Settlement                  |                            | n/a    |  |
| Chimneys n/a                                                                                                                                                                                                                                                     |                             | n/a   | a Lintels                     |                            | n/a    |  |
| Other Features n/a                                                                                                                                                                                                                                               |                             | n/a   | Timber Frame                  |                            | n/a    |  |

Historical Context:

Gates erected c1958 as a memorial to the 2<sup>nd</sup> Infantry Division soldiers lost in WWI and WWII.

This building is included on the List of Buildings of Local Significance due to its high historic and community values.

Gates to Royal Garrison Church of All Saints, Farnborough Road, Aldershot - general view

Gates to Royal Garrison Church of All Saints, Farnborough Road, Aldershot - plaque detail