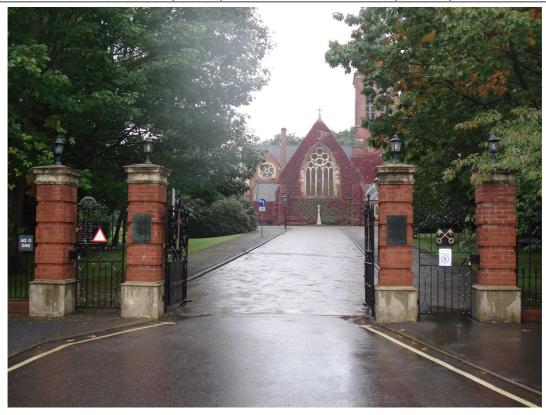

| Heritage Asset Survey                                                                                                                                                                                                                                            |                             |       |                               |                            |        |  |
|------------------------------------------------------------------------------------------------------------------------------------------------------------------------------------------------------------------------------------------------------------------|-----------------------------|-------|-------------------------------|----------------------------|--------|--|
| Building Name:                                                                                                                                                                                                                                                   |                             |       | <b>Building Reference Nur</b> | nber:                      |        |  |
| Gates to Royal Garrison Church Of All Saints                                                                                                                                                                                                                     |                             |       | LL5033                        |                            |        |  |
| Building Address:                                                                                                                                                                                                                                                |                             |       | Listing Grade:                |                            |        |  |
| Royal Garrison Church Of All Saints                                                                                                                                                                                                                              |                             |       |                               |                            |        |  |
| Farnborough Road                                                                                                                                                                                                                                                 |                             |       |                               |                            |        |  |
| Aldershot                                                                                                                                                                                                                                                        |                             |       |                               |                            |        |  |
| Hampshire                                                                                                                                                                                                                                                        |                             |       |                               |                            |        |  |
|                                                                                                                                                                                                                                                                  |                             |       | II* Locally                   | <ul> <li>Listed</li> </ul> | +      |  |
| Listing Criteria Met                                                                                                                                                                                                                                             | H, I                        |       |                               |                            |        |  |
| (see Box B of the                                                                                                                                                                                                                                                |                             |       |                               |                            |        |  |
| SPD)                                                                                                                                                                                                                                                             |                             |       |                               |                            |        |  |
| Date Locally Listed:                                                                                                                                                                                                                                             | 26 <sup>th</sup> March 2012 |       | Conservation Area:            | Yes:                       | No: +  |  |
| Memorial Gates,                                                                                                                                                                                                                                                  | gate piers a                | ind s | screens. Cast I               | ron gate                   | s with |  |
| square section red brick and ashlar gate piers with stone<br>plinths and capping. C1958. Decorative iron gates with cross<br>keys motifs. Plaques in gate piers dedicate the gates to the<br>men of the 2 <sup>nd</sup> Infantry Divisions lost in WWI and WWII. |                             |       |                               |                            |        |  |
| The gates form a group with the Royal Garrison Church of All<br>Saints (Grade II listed)                                                                                                                                                                         |                             |       |                               |                            |        |  |
| Condition Survey: 1 - 5                                                                                                                                                                                                                                          |                             |       |                               |                            |        |  |
| 1 Very Bad                                                                                                                                                                                                                                                       | 2 Poor (3)                  | Fair  | (4) Good (5                   | Excellent                  |        |  |
| Roof                                                                                                                                                                                                                                                             |                             | n/a   | Walls                         |                            | 4      |  |
| Weather Penetration                                                                                                                                                                                                                                              |                             | n/a   | Stability                     |                            | 4      |  |
| Spread                                                                                                                                                                                                                                                           |                             | n/a   | Plumb                         |                            | 4      |  |
| Sag                                                                                                                                                                                                                                                              |                             | n/a   | Local Building Cracking       |                            | 4      |  |
| Covering                                                                                                                                                                                                                                                         |                             | n/a   | Pointing                      |                            | 4      |  |
| Abutments                                                                                                                                                                                                                                                        |                             | n/a   | Roofspread                    |                            | n/a    |  |
| Weathering Detail (Valleys etc.) n,                                                                                                                                                                                                                              |                             | n/a   | Spalling                      |                            | n/a    |  |
| Flashing n/a                                                                                                                                                                                                                                                     |                             | n/a   | EV. Rising Damp               |                            | n/a    |  |
| Rain Water Goods n/a                                                                                                                                                                                                                                             |                             | n/a   | a Settlement                  |                            | n/a    |  |
| Chimneys n/a                                                                                                                                                                                                                                                     |                             | n/a   | a Lintels                     |                            | n/a    |  |
| Other Features n/a                                                                                                                                                                                                                                               |                             | n/a   | Timber Frame                  |                            | n/a    |  |

Historical Context:

Gates erected c1958 as a memorial to the 2<sup>nd</sup> Infantry Division soldiers lost in WWI and WWII.

This building is included on the List of Buildings of Local Significance due to its high historic and community values.

Gates to Royal Garrison Church of All Saints, Farnborough Road, Aldershot - general view

Gates to Royal Garrison Church of All Saints, Farnborough Road, Aldershot - plaque detail