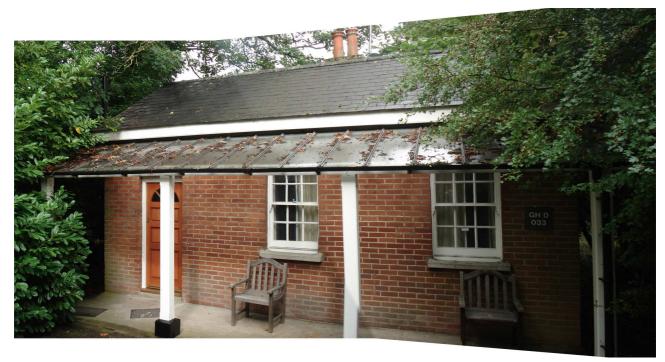

Guardhouse at Government House, Farnborough Road, Aldershot – south elevation (part)

Guardhouse at Government House, Farnborough Road, Aldershot – south elevation (photomontage)