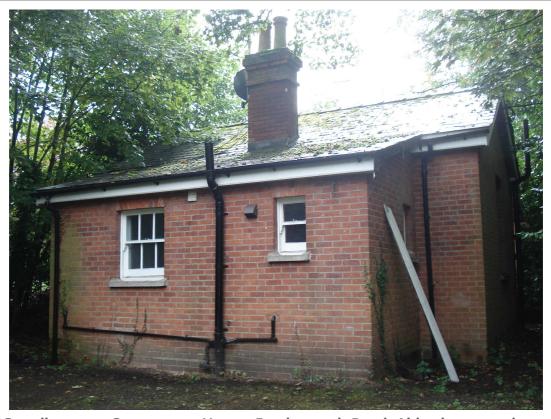

Guardhouse at Government House, Farnborough Road, Aldershot – north elevation

Guardhouse at Government House, Farnborough Road, Aldershot – south elevation (part)

|              | Client | RUSHMOOR BOROUGH<br>COUNCIL | Title  | LOCAL LIST<br>PHOTOGRAPHIC LOG |
|--------------|--------|-----------------------------|--------|--------------------------------|
| PHOTOGRAPHIC |        |                             |        | 50011                          |
| LOG - LL5034 | Date   | 24/09/2010                  | Signed | NTTAK;                         |