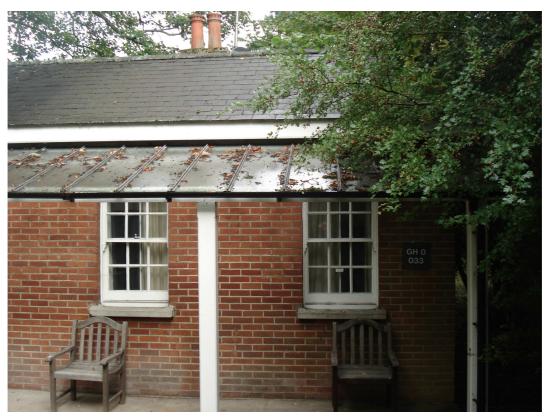

Guardhouse at Government House, Farnborough Road, Aldershot – south elevation (part)

Guardhouse at Government House, Farnborough Road, Aldershot – south elevation (photomontage)