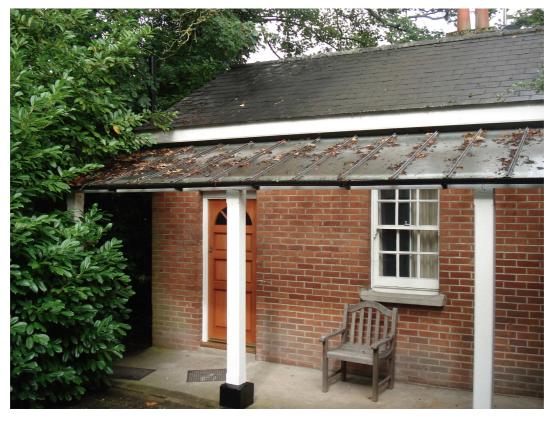

Guardhouse at Government House, Farnborough Road, Aldershot – north elevation

Guardhouse at Government House, Farnborough Road, Aldershot – south elevation (part)

|              | Client | RUSHMOOR BOROUGH<br>COUNCIL | Title  | LOCAL LIST<br>PHOTOGRAPHIC LOG |
|--------------|--------|-----------------------------|--------|--------------------------------|
| PHOTOGRAPHIC |        |                             |        | 50011                          |
| LOG - LL5034 | Date   | 24/09/2010                  | Signed | NTTAK;                         |

Guardhouse at Government House, Farnborough Road, Aldershot – south elevation (part)

Guardhouse at Government House, Farnborough Road, Aldershot – south elevation (photomontage)