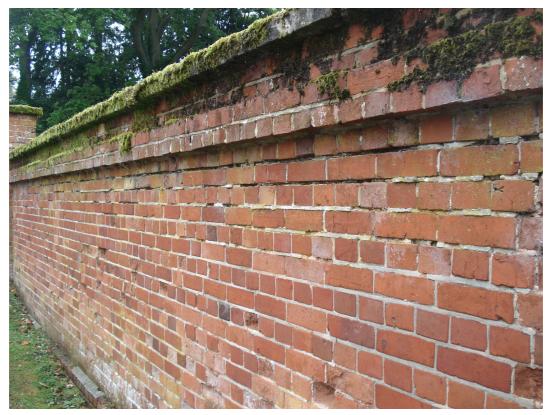

Kitchen Garden Wall 10m to north of Government House Mess, 9 Farnborough Road, Aldershot – south elevation

Kitchen Garden Wall 10m to north of Government House Mess, 9 Farnborough Road, Aldershot – internal view