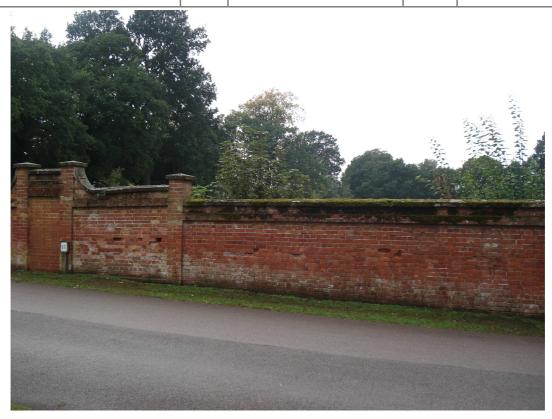

Kitchen Garden Wall 10m to north of Government House Mess, 9 Farnborough Road, Aldershot – east elevation (part)

Kitchen Garden Wall 10m to north of Government House Mess, 9 Farnborough Road, Aldershot – detail

Kitchen Garden Wall 10m to north of Government House Mess, 9 Farnborough Road, Aldershot – detail

Kitchen Garden Wall 10m to north of Government House Mess, 9 Farnborough Road, Aldershot – detail (pointing)