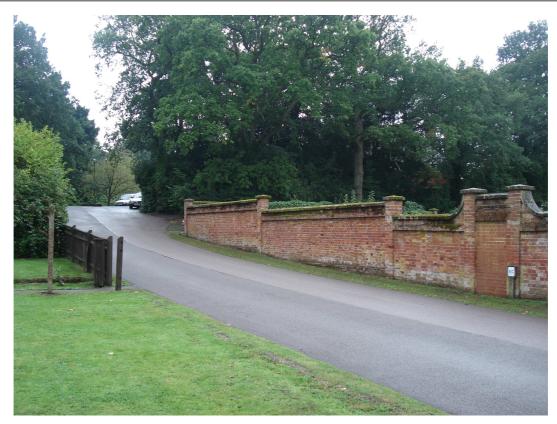

Kitchen Garden Wall 10m to north of Government House Mess, 9 Farnborough Road, Aldershot – east elevation (part)

Kitchen Garden Wall 10m to north of Government House Mess, 9 Farnborough Road, Aldershot– east elevation (part)

Kitchen Garden Wall 10m to north of Government House Mess, 9 Farnborough Road, Aldershot – east elevation (part)

Kitchen Garden Wall 10m to north of Government House Mess, 9 Farnborough Road, Aldershot – east elevation (part)