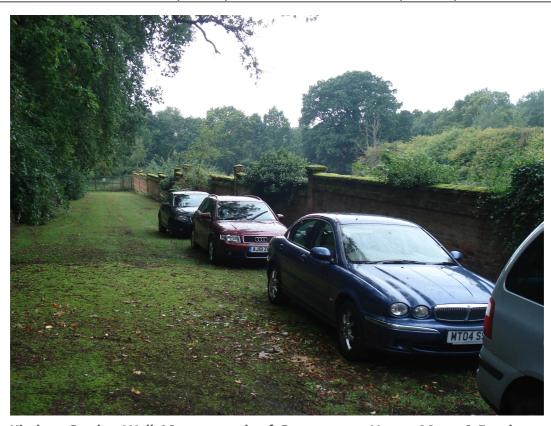

Kitchen Garden Wall 10m to north of Government House Mess, 9 Farnborough Road, Aldershot – east elevation (part)

Kitchen Garden Wall 10m to north of Government House Mess, 9 Farnborough Road, Aldershot– east elevation (part)

Kitchen Garden Wall 10m to north of Government House Mess, 9 Farnborough Road, Aldershot – east elevation (part)

Kitchen Garden Wall 10m to north of Government House Mess, 9 Farnborough Road, Aldershot – east elevation (part)