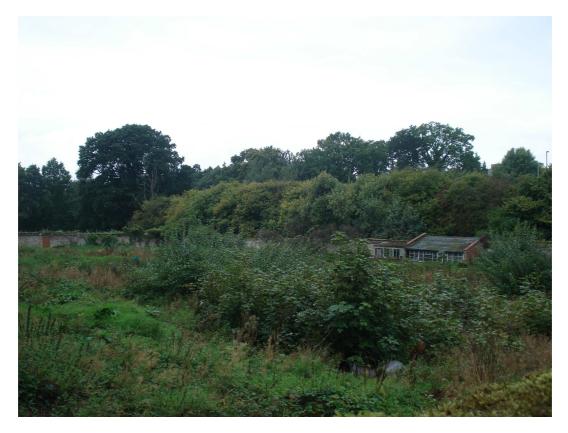

Kitchen Garden Wall 10m to north of Government House Mess, 9 Farnborough Road, Aldershot – south elevation

Kitchen Garden Wall 10m to north of Government House Mess, 9 Farnborough Road, Aldershot – internal view