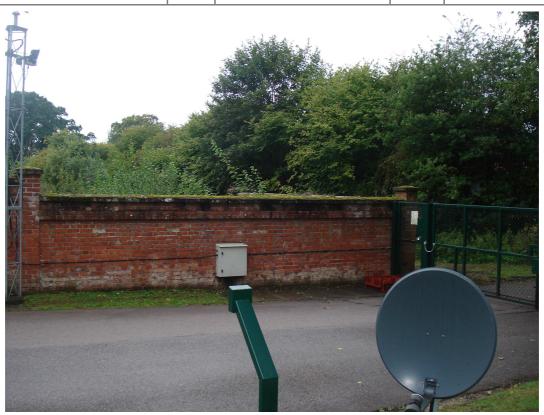

Kitchen Garden Wall 10m to north of Government House Mess, 9 Farnborough Road, Aldershot – east elevation (part)

Kitchen Garden Wall 10m to north of Government House Mess, 9 Farnborough Road, Aldershot– east elevation (part)

Kitchen Garden Wall 10m to north of Government House Mess, 9 Farnborough Road, Aldershot – east elevation (part)

Kitchen Garden Wall 10m to north of Government House Mess, 9 Farnborough Road, Aldershot – east elevation (part)