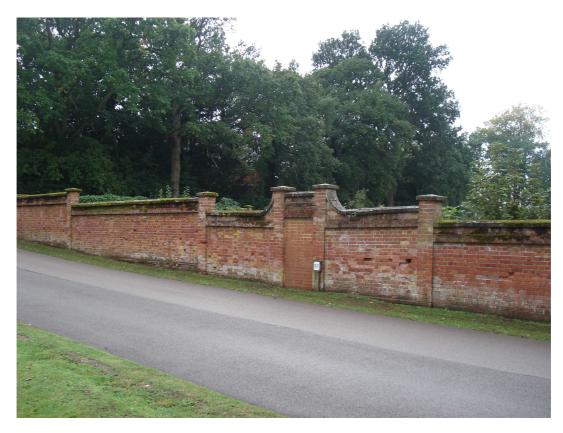

Kitchen Garden Wall 10m to north of Government House Mess, 9 Farnborough Road, Aldershot – east elevation (part)

Kitchen Garden Wall 10m to north of Government House Mess, 9 Farnborough Road, Aldershot – east elevation (part)

Kitchen Garden Wall 10m to north of Government House Mess, 9 Farnborough Road, Aldershot – east elevation (part)

Kitchen Garden Wall 10m to north of Government House Mess, 9 Farnborough Road, Aldershot – detail