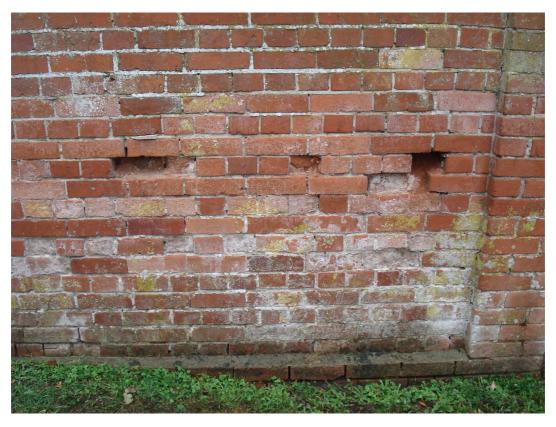

Kitchen Garden Wall 10m to north of Government House Mess, 9 Farnborough Road, Aldershot – east elevation (part)

Kitchen Garden Wall 10m to north of Government House Mess, 9 Farnborough Road, Aldershot – detail