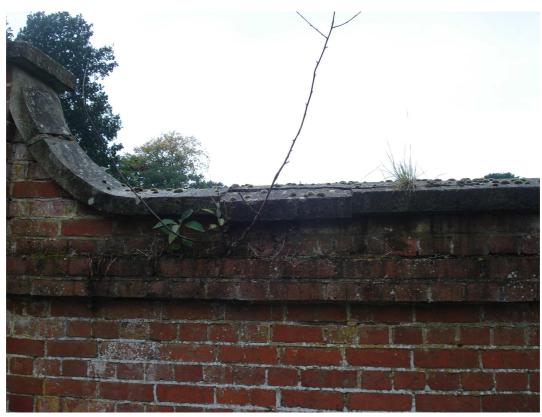

Kitchen Garden Wall 10m to north of Government House Mess, 9 Farnborough Road, Aldershot – detail

Kitchen Garden Wall 10m to north of Government House Mess, 9 Farnborough Road, Aldershot – detail (pointing)