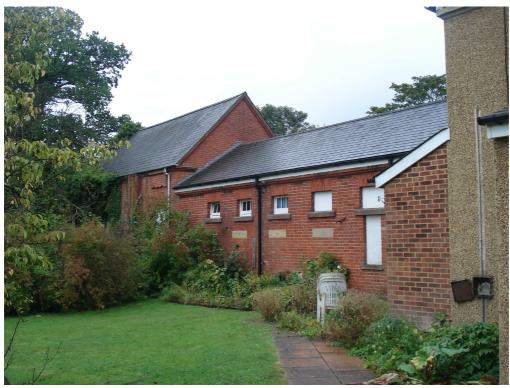

Stable Block to north-east of Government House, 13 Farnborough Road, Aldershot – west elevation (part)

Stable Block to north-east of Government House, 13 Farnborough Road, Aldershot west elevation (part)

Stable Block to north-east of Government House, 13 Farnborough Road, Aldershot – west elevation (part)

Stable Block to north-east of Government House, 13 Farnborough Road, Aldershot – west elevation (part)

Stable Block to north-east of Government House, 13 Farnborough Road, Aldershot – west elevation (part)