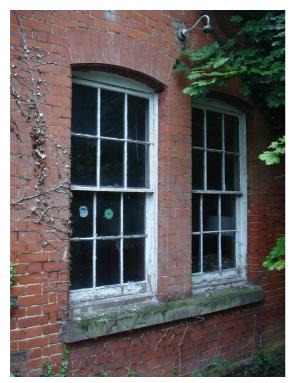

Stable Block to north-east of Government House, 13 Farnborough Road, Aldershot – part east elevation (former stables and cottage (to southern end)

Stable Block to north-east of Government House, 13 Farnborough Road, Aldershot – window detail to northern range