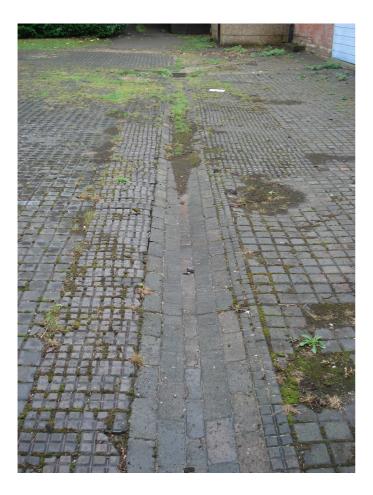

Stable Block to north-east of Government House, 13 Farnborough Road, Aldershot – paved stable yard to east

Stable Block to north-east of Government House, 13 Farnborough Road, Aldershot – intrusive modern window insertion

Stable Block to north-east of Government House, 13 Farnborough Road,

Aldershot – photomontage of east elevation

Stable Block to north-east of Government House, 13 Farnborough Road, Aldershot – paved stable yard to east; gulley detail