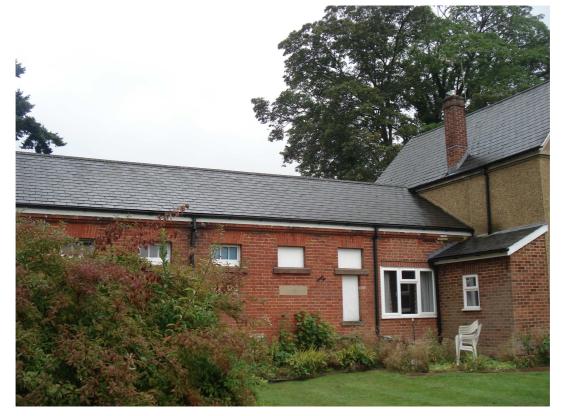

Stable Block to north-east of Government House, 13 Farnborough Road, Aldershot – part east elevation and northern range

Stable Block to north-east of Government House, 13 Farnborough Road, Aldershot – part east elevation (coach house)