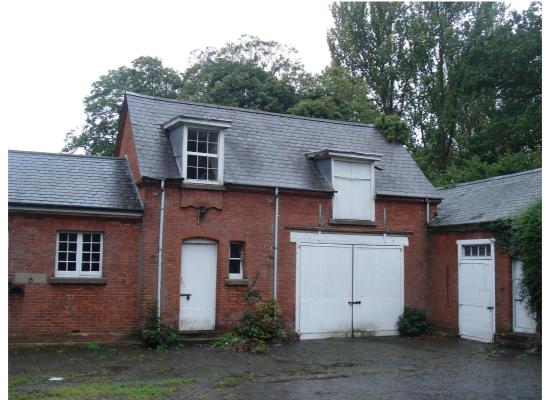

Stable Block to north-east of Government House, 13 Farnborough Road, Aldershot – part east elevation and northern range

Stable Block to north-east of Government House, 13 Farnborough Road, Aldershot – part east elevation (coach house)

Stable Block to north-east of Government House, 13 Farnborough Road, Aldershot – part east elevation (former stables)

Stable Block to north-east of Government House, 13 Farnborough Road, Aldershot – part east elevation (former stables and cottage (to southern end)