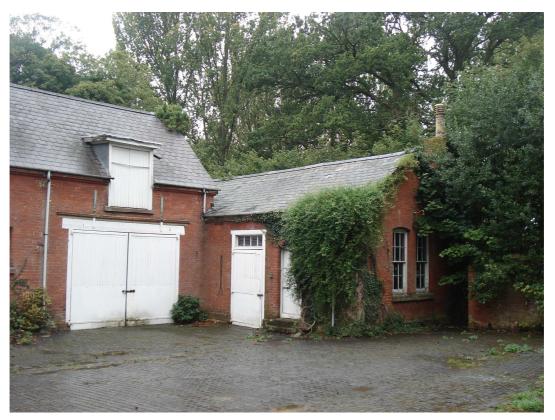

Stable Block to north-east of Government House, 13 Farnborough Road, Aldershot – part east elevation and northern range

Stable Block to north-east of Government House, 13 Farnborough Road, Aldershot – part east elevation (coach house)

Stable Block to north-east of Government House, 13 Farnborough Road, Aldershot – part east elevation (former stables)

Stable Block to north-east of Government House, 13 Farnborough Road, Aldershot – part east elevation (former stables and cottage (to southern end)