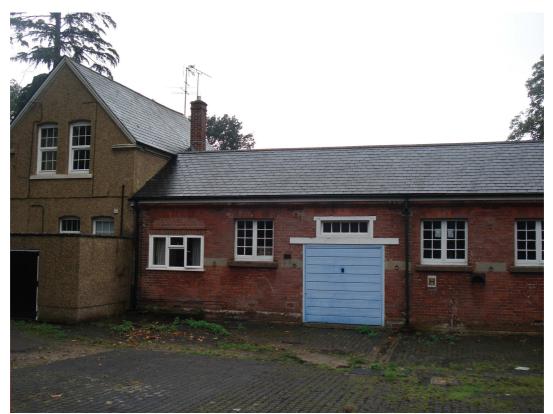

Stable Block to north-east of Government House, 13 Farnborough Road, Aldershot – part east elevation and northern range

Stable Block to north-east of Government House, 13 Farnborough Road, Aldershot – part east elevation (coach house)