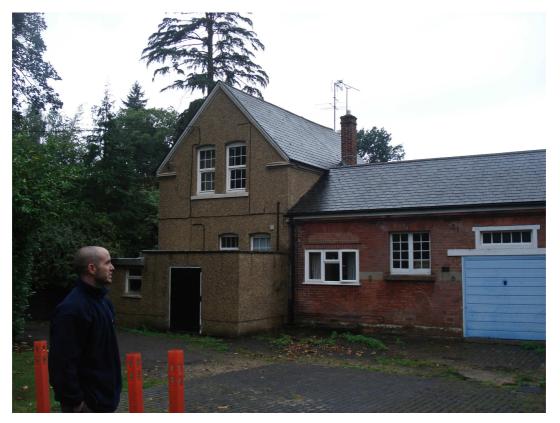

Stable Block to north-east of Government House, 13 Farnborough Road, Aldershot – part east elevation (former stables)

Stable Block to north-east of Government House, 13 Farnborough Road, Aldershot – part east elevation (former stables and cottage (to southern end)