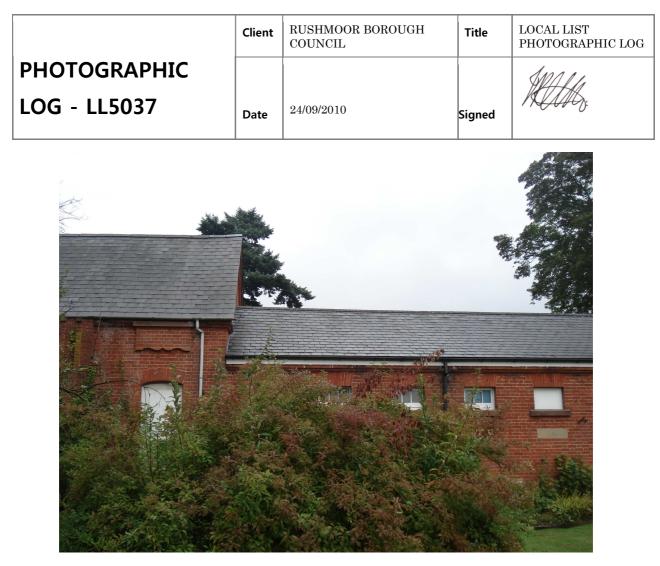

Stable Block to north-east of Government House, 13 Farnborough Road, Aldershot – east elevation

Stable Block to north-east of Government House, 13 Farnborough Road, Aldershot – east elevation (part)

|              | Client | RUSHMOOR BOROUGH<br>COUNCIL | Title  | LOCAL LIST<br>PHOTOGRAPHIC LOG |
|--------------|--------|-----------------------------|--------|--------------------------------|
| PHOTOGRAPHIC |        |                             |        | SNA 11                         |
| LOG - LL5037 | Date   | 24/09/2010                  | Signed | KUTAD;                         |