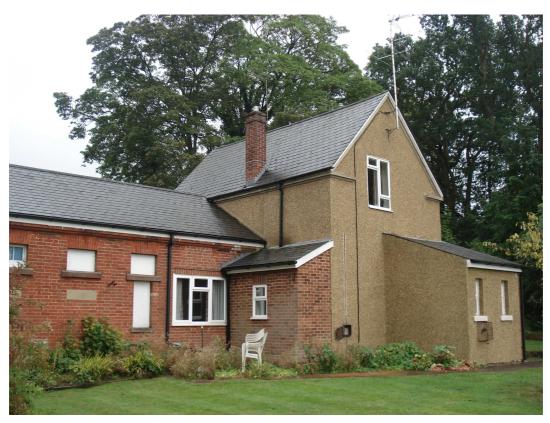

Stable Block to north-east of Government House, 13 Farnborough Road, Aldershot – part east elevation (former stables)

Stable Block to north-east of Government House, 13 Farnborough Road, Aldershot – part east elevation (former stables and cottage (to southern end)