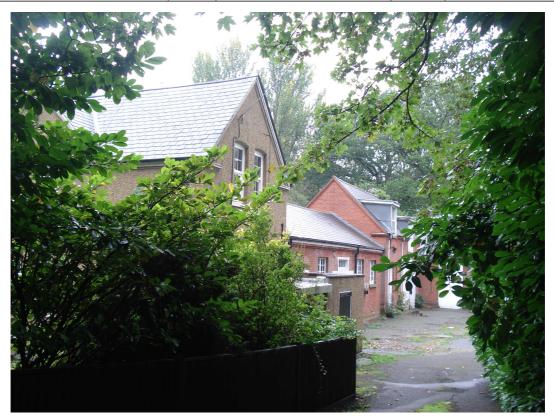

Stable Block to north-east of Government House, 13 Farnborough Road, Aldershot – east elevation

Stable Block to north-east of Government House, 13 Farnborough Road, Aldershot – east elevation (part)

|              | Client | RUSHMOOR BOROUGH<br>COUNCIL | Title  | LOCAL LIST<br>PHOTOGRAPHIC LOG |
|--------------|--------|-----------------------------|--------|--------------------------------|
| PHOTOGRAPHIC |        |                             |        | SNA 11                         |
| LOG - LL5037 | Date   | 24/09/2010                  | Signed | KUTAD;                         |