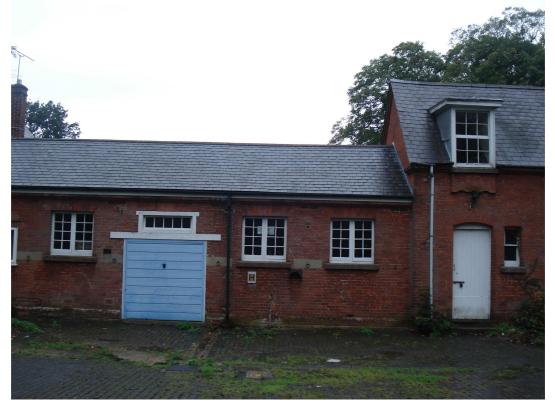

Stable Block to north-east of Government House, 13 Farnborough Road, Aldershot – east elevation

Stable Block to north-east of Government House, 13 Farnborough Road, Aldershot – east elevation (part)

|              | Client | RUSHMOOR BOROUGH<br>COUNCIL | Title  | LOCAL LIST<br>PHOTOGRAPHIC LOG |
|--------------|--------|-----------------------------|--------|--------------------------------|
| PHOTOGRAPHIC |        |                             |        | SNA 11                         |
| LOG - LL5037 | Date   | 24/09/2010                  | Signed | KUTAD;                         |