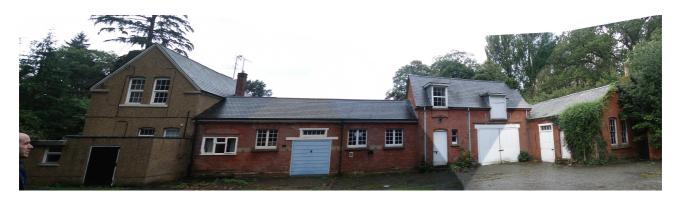

Stable Block to north-east of Government House, 13 Farnborough Road,

Aldershot – photomontage of east elevation

Stable Block to north-east of Government House, 13 Farnborough Road, Aldershot – paved stable yard to east; gulley detail