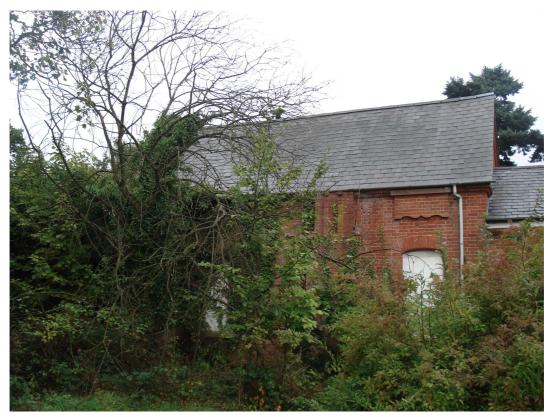

Photographs

Date Taken: 24/09/2010

Any Further Comments:

The north range and the coach house are presently not in use and vulnerable to falling rapidly into disrepair – loose roof slates and excessive vegetation are signs of potential neglect.

Stable Block to north-east of Government House, 13 Farnborough Road, Aldershot – west elevation (part)

Stable Block to north-east of Government House, 13 Farnborough Road, Aldershot west elevation (part)

Stable Block to north-east of Government House, 13 Farnborough Road, Aldershot – west elevation (part)

Stable Block to north-east of Government House, 13 Farnborough Road, Aldershot – west elevation (part)

Stable Block to north-east of Government House, 13 Farnborough Road, Aldershot – west elevation (part)