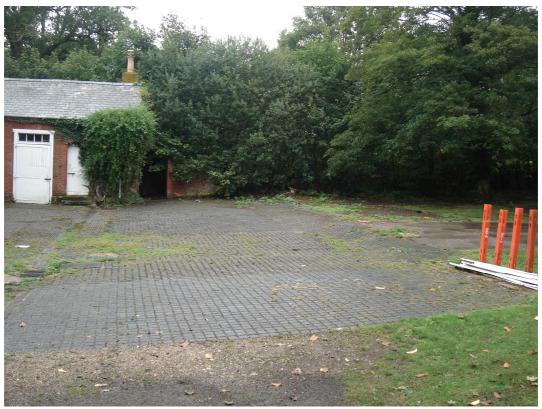

Stable Block to north-east of Government House, 13 Farnborough Road, Aldershot – paved stable yard to east

Stable Block to north-east of Government House, 13 Farnborough Road, Aldershot – intrusive modern window insertion