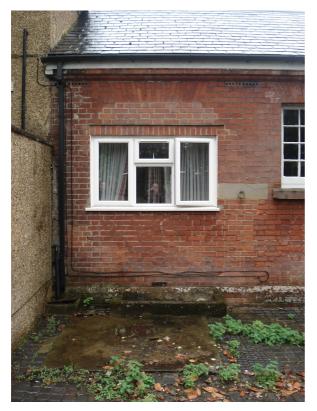

Stable Block to north-east of Government House, 13 Farnborough Road, Aldershot – paved stable yard to east

Stable Block to north-east of Government House, 13 Farnborough Road, Aldershot – intrusive modern window insertion