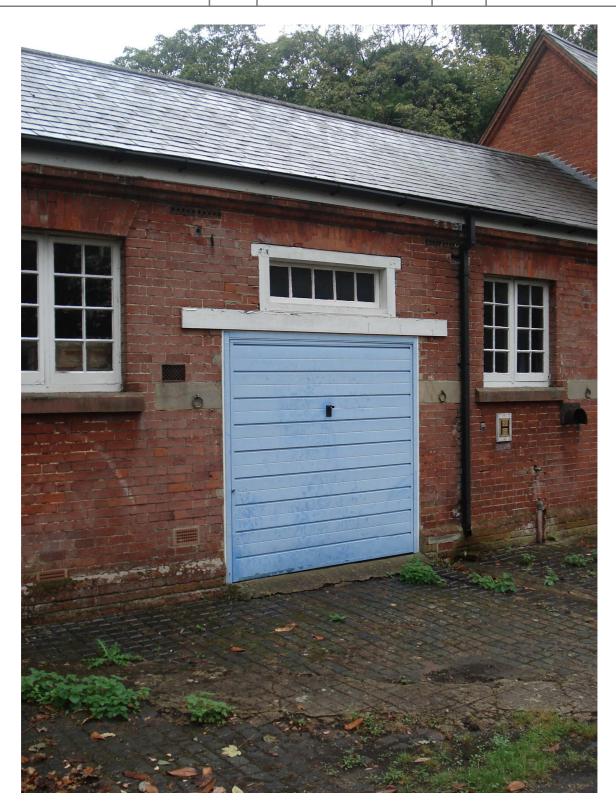

Stable Block to north-east of Government House, 13 Farnborough Road, Aldershot – inappropriate garage door insertion

|              | Client | RUSHMOOR BOROUGH<br>COUNCIL | Title  | LOCAL LIST<br>PHOTOGRAPHIC LOG |
|--------------|--------|-----------------------------|--------|--------------------------------|
| PHOTOGRAPHIC |        |                             |        | MALL.                          |
| LOG - LL5037 | Date   | 24/09/2010                  | Signed | KLAID;                         |