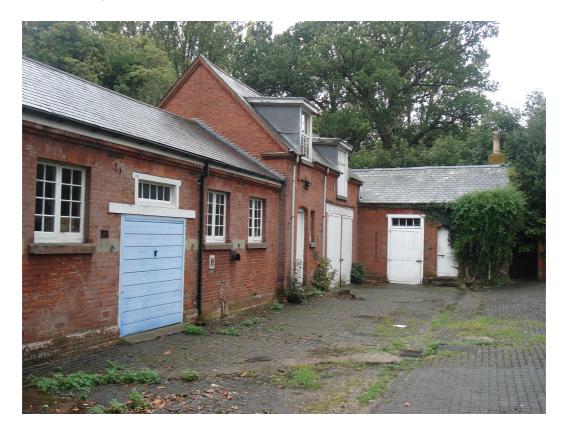

Stable Block to north-east of Government House, 13 Farnborough Road, Aldershot – part east elevation and northern range

Stable Block to north-east of Government House, 13 Farnborough Road, Aldershot – part east elevation (coach house)

Stable Block to north-east of Government House, 13 Farnborough Road, Aldershot – part east elevation (former stables)

Stable Block to north-east of Government House, 13 Farnborough Road, Aldershot – part east elevation (former stables and cottage (to southern end)