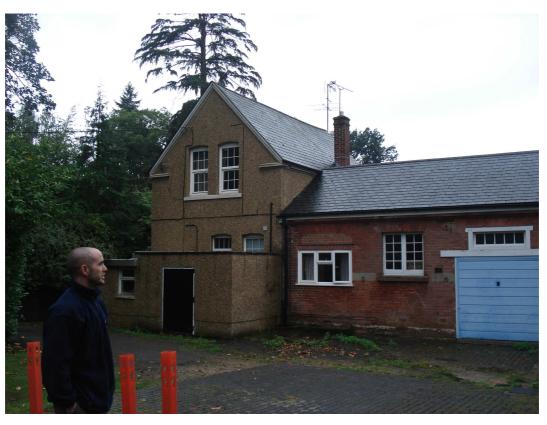

Stable Block to north-east of Government House, 13 Farnborough Road, Aldershot – part east elevation and northern range

Stable Block to north-east of Government House, 13 Farnborough Road, Aldershot – part east elevation (coach house)