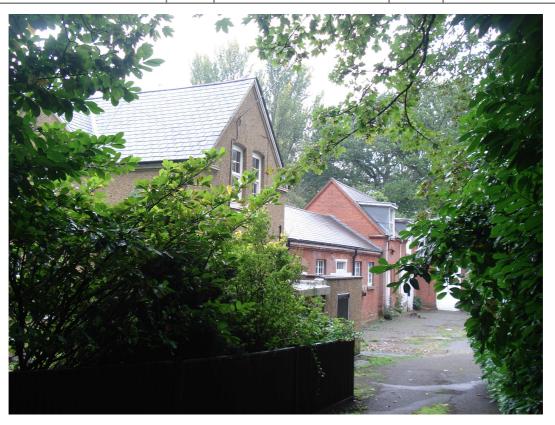

Stable Block to north-east of Government House, 13 Farnborough Road, Aldershot – east elevation

Stable Block to north-east of Government House, 13 Farnborough Road, Aldershot – east elevation (part)

|              | Client | RUSHMOOR BOROUGH<br>COUNCIL | Title  | LOCAL LIST<br>PHOTOGRAPHIC LOG |
|--------------|--------|-----------------------------|--------|--------------------------------|
| PHOTOGRAPHIC |        |                             |        | \$WA 14                        |
| LOG - LL5037 | Date   | 24/09/2010                  | Signed | MATA:                          |