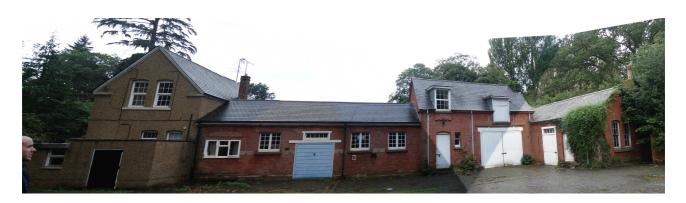

Stable Block to north-east of Government House, 13 Farnborough Road, Aldershot – photomontage of east elevation

Stable Block to north-east of Government House, 13 Farnborough Road, Aldershot – paved stable yard to east; gulley detail