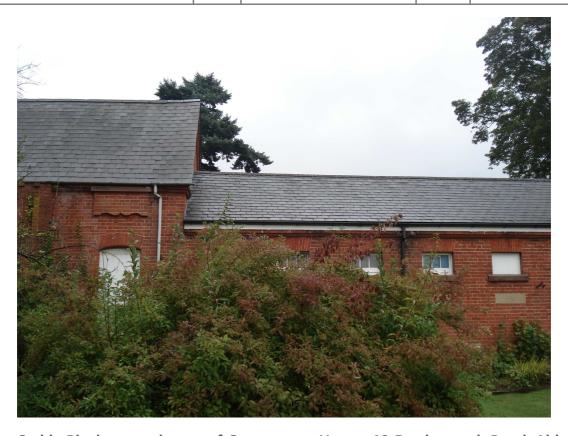

Stable Block to north-east of Government House, 13 Farnborough Road, Aldershot – part east elevation and northern range

Stable Block to north-east of Government House, 13 Farnborough Road, Aldershot – part east elevation (coach house)