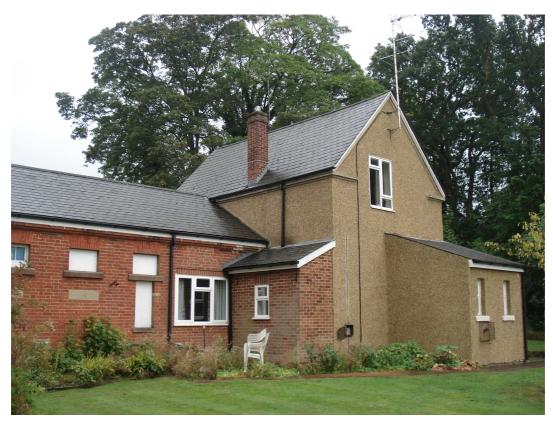

Stable Block to north-east of Government House, 13 Farnborough Road, Aldershot – west elevation (part)

Stable Block to north-east of Government House, 13 Farnborough Road, Aldershot – west elevation (part)