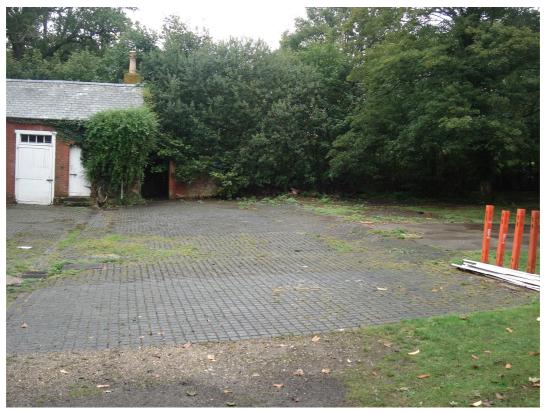

Stable Block to north-east of Government House, 13 Farnborough Road, Aldershot – paved stable yard to east

Stable Block to north-east of Government House, 13 Farnborough Road, Aldershot – intrusive modern window insertion