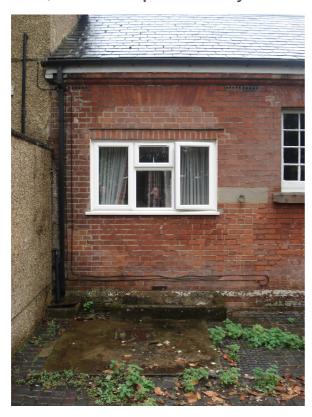

Stable Block to north-east of Government House, 13 Farnborough Road, Aldershot – paved stable yard to east

Stable Block to north-east of Government House, 13 Farnborough Road, Aldershot – intrusive modern window insertion