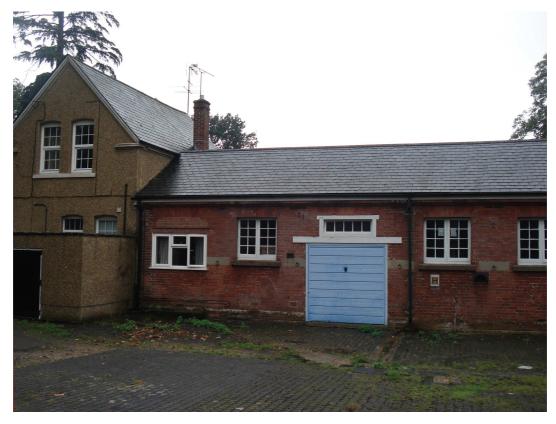

Stable Block to north-east of Government House, 13 Farnborough Road, Aldershot – part east elevation (former stables)

Stable Block to north-east of Government House, 13 Farnborough Road,
Aldershot – part east elevation (former stables and cottage (to southern end)

Stable Block to north-east of Government House, 13 Farnborough Road,
Aldershot – part east elevation (former stables and cottage (to southern end)

Stable Block to north-east of Government House, 13 Farnborough Road, Aldershot – window detail to northern range