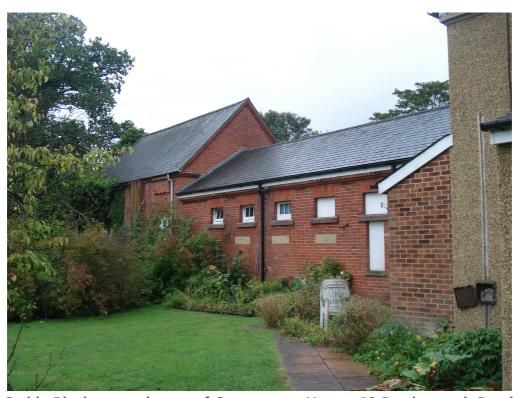

Stable Block to north-east of Government House, 13 Farnborough Road, Aldershot – part east elevation and northern range

Stable Block to north-east of Government House, 13 Farnborough Road, Aldershot – part east elevation (coach house)