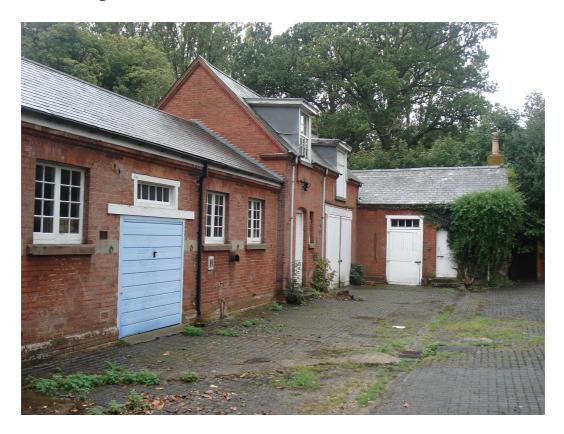

Stable Block to north-east of Government House, 13 Farnborough Road, Aldershot – part east elevation and northern range

Stable Block to north-east of Government House, 13 Farnborough Road, Aldershot – part east elevation (coach house)

Stable Block to north-east of Government House, 13 Farnborough Road, Aldershot – part east elevation (former stables)

Stable Block to north-east of Government House, 13 Farnborough Road,
Aldershot – part east elevation (former stables and cottage (to southern end)