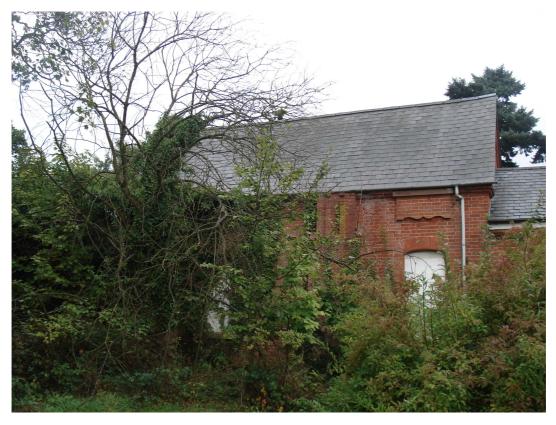

Stable Block to north-east of Government House, 13 Farnborough Road, Aldershot – part east elevation (former stables)

Stable Block to north-east of Government House, 13 Farnborough Road,
Aldershot – part east elevation (former stables and cottage (to southern end)

Stable Block to north-east of Government House, 13 Farnborough Road,
Aldershot – part east elevation (former stables and cottage (to southern end)

Stable Block to north-east of Government House, 13 Farnborough Road, Aldershot – window detail to northern range