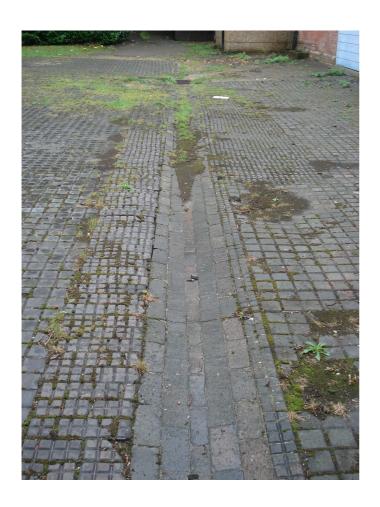

Stable Block to north-east of Government House, 13 Farnborough Road, Aldershot – photomontage of east elevation

Stable Block to north-east of Government House, 13 Farnborough Road, Aldershot – paved stable yard to east; gulley detail