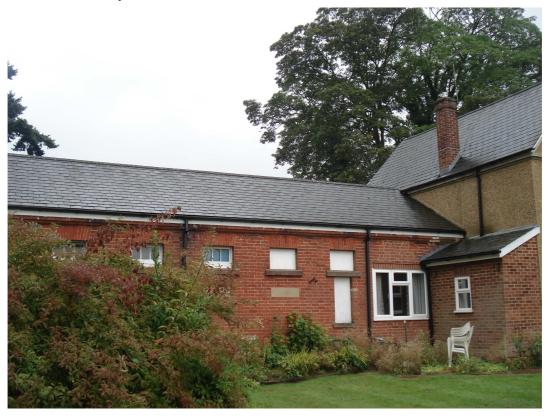

Stable Block to north-east of Government House, 13 Farnborough Road, Aldershot – part east elevation (former stables)

Stable Block to north-east of Government House, 13 Farnborough Road,
Aldershot – part east elevation (former stables and cottage (to southern end)

Stable Block to north-east of Government House, 13 Farnborough Road,
Aldershot – part east elevation (former stables and cottage (to southern end)

Stable Block to north-east of Government House, 13 Farnborough Road, Aldershot – window detail to northern range