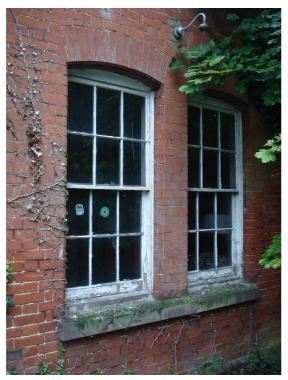

Stable Block to north-east of Government House, 13 Farnborough Road,
Aldershot – part east elevation (former stables and cottage (to southern end)

Stable Block to north-east of Government House, 13 Farnborough Road, Aldershot – window detail to northern range