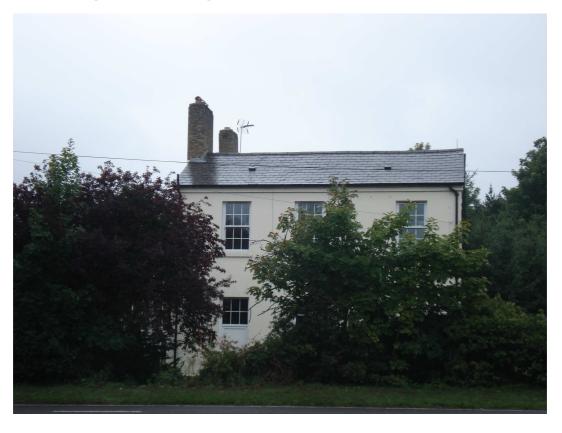

Vine Cottage, 3 Farnborough Road, Aldershot - north elevation

Vine Cottage, 3 Farnborough Road, Aldershot - east elevation

|              | Client | RUSHMOOR BOROUGH<br>COUNCIL | Title  | LOCAL LIST<br>PHOTOGRAPHIC LOG |
|--------------|--------|-----------------------------|--------|--------------------------------|
| PHOTOGRAPHIC |        |                             |        | SM112                          |
| LOG - LL5038 | Date   | 24/09/2010                  | Signed | MIAAV:                         |