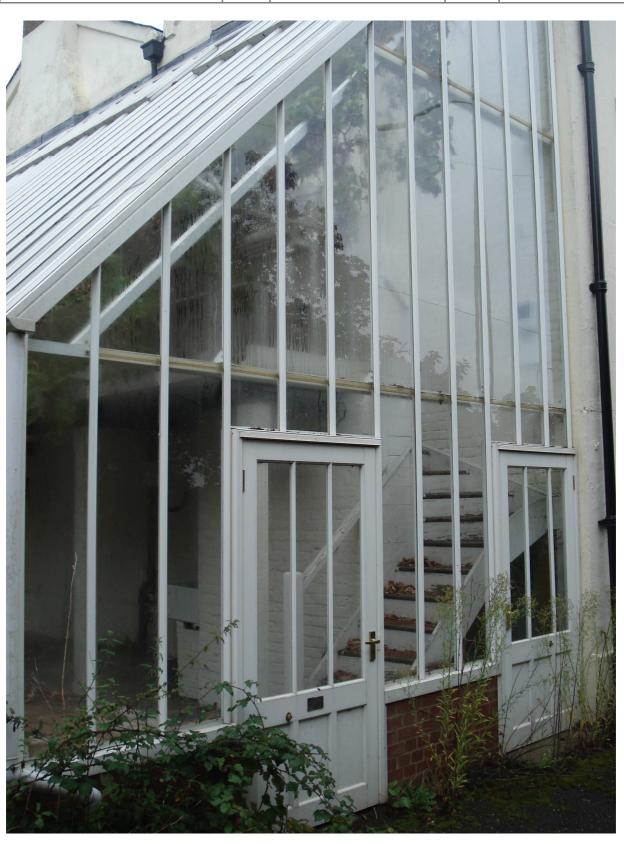

Vine Cottage, 3 Farnborough Road, Aldershot - south elevation (detail of vinery)