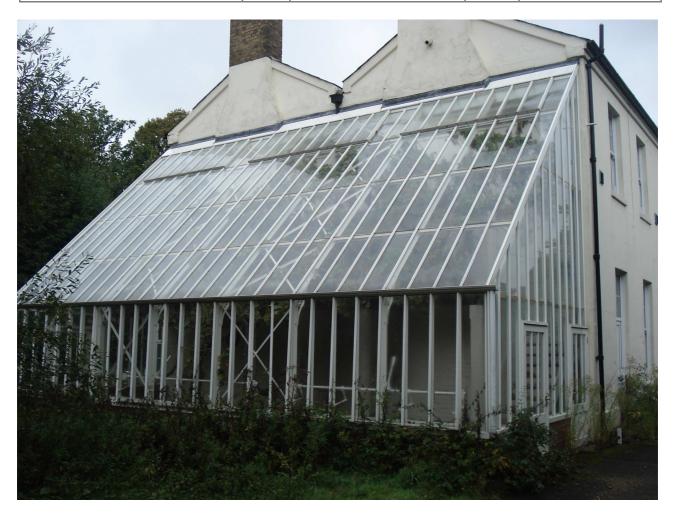

Vine Cottage, 3 Farnborough Road, Aldershot - south elevation and vinery

|              | Client | RUSHMOOR BOROUGH<br>COUNCIL | Title  | LOCAL LIST<br>PHOTOGRAPHIC LOG |
|--------------|--------|-----------------------------|--------|--------------------------------|
| PHOTOGRAPHIC |        |                             |        | ARALA                          |
| LOG - LL5038 | Date   | 24/09/2010                  | Signed | MIATO:                         |