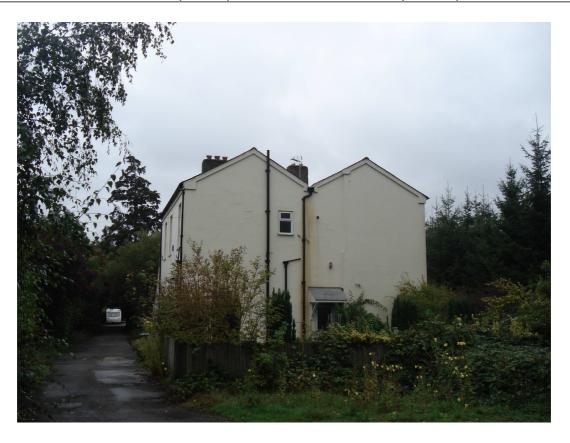

Vine Cottage, 3 Farnborough Road, Aldershot - north elevation

Vine Cottage, 3 Farnborough Road, Aldershot - east elevation

|              | Client | RUSHMOOR BOROUGH<br>COUNCIL | Title  | LOCAL LIST<br>PHOTOGRAPHIC LOG |
|--------------|--------|-----------------------------|--------|--------------------------------|
| PHOTOGRAPHIC |        |                             |        | SM112                          |
| LOG - LL5038 | Date   | 24/09/2010                  | Signed | MIAAV:                         |