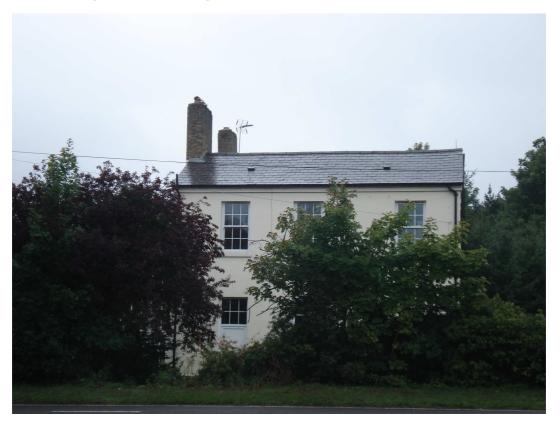

Vine Cottage, 3 Farnborough Road, Aldershot - north elevation

Vine Cottage, 3 Farnborough Road, Aldershot - east elevation

|              | Client | RUSHMOOR BOROUGH<br>COUNCIL | Title  | LOCAL LIST<br>PHOTOGRAPHIC LOG |
|--------------|--------|-----------------------------|--------|--------------------------------|
| PHOTOGRAPHIC |        |                             |        | SM112                          |
| LOG - LL5038 | Date   | 24/09/2010                  | Signed | MIAAV:                         |