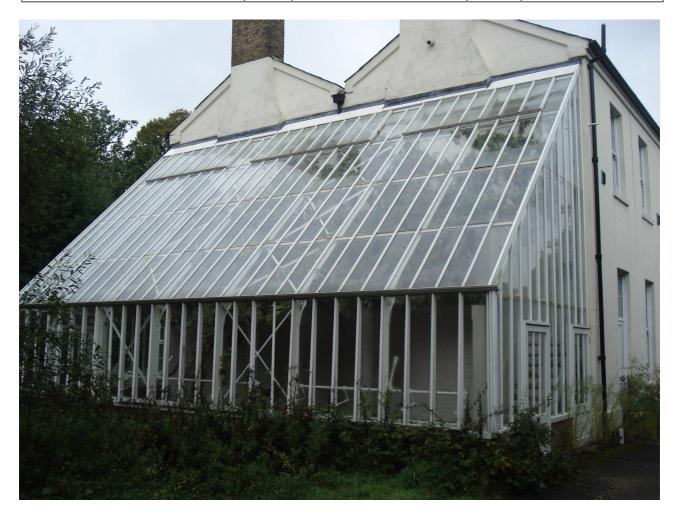

Vine Cottage, 3 Farnborough Road, Aldershot - south elevation and vinery

|              | Client | RUSHMOOR BOROUGH<br>COUNCIL | Title  | LOCAL LIST<br>PHOTOGRAPHIC LOG |
|--------------|--------|-----------------------------|--------|--------------------------------|
| PHOTOGRAPHIC |        |                             |        | ARALA                          |
| LOG - LL5038 | Date   | 24/09/2010                  | Signed | MIATO:                         |