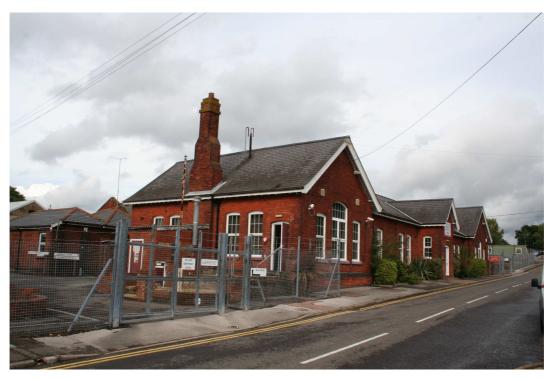

Resettlement Training Centre, Gallwey Road, Aldershot – south and west elevations

Resettlement Training Centre, Gallwey Road, Aldershot – south and part east elevations

|              | Client | RUSHMOOR BOROUGH<br>COUNCIL | Title  | LOCAL LIST<br>PHOTOGRAPHIC LOG |
|--------------|--------|-----------------------------|--------|--------------------------------|
| PHOTOGRAPHIC |        |                             |        | 4001h                          |
| LOG - LL5041 | Date   | 24/09/2010                  | Signed | MIAAG:                         |