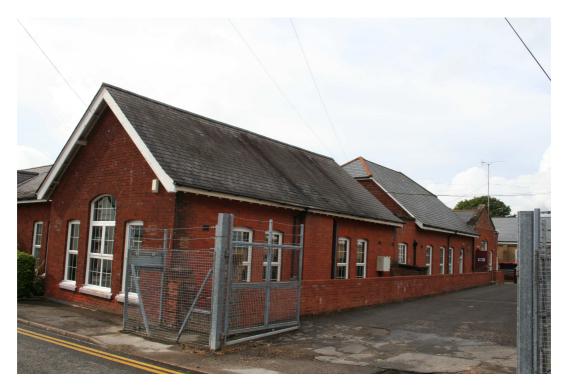

Resettlement Training Centre, Gallwey Road, Aldershot – east elevation

Resettlement Training Centre, Gallwey Road, Aldershot – photomontage, streetscene and setting