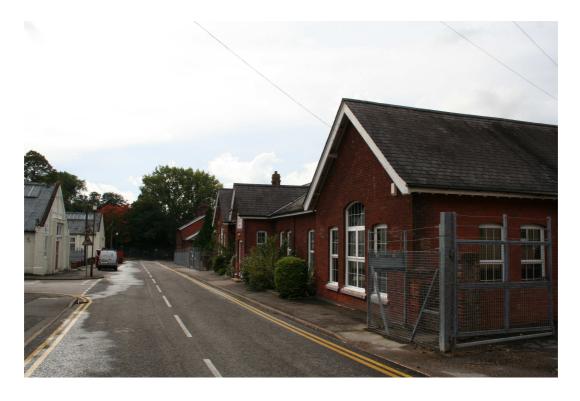

Resettlement Training Centre, Gallwey Road, Aldershot – south and west elevations

Resettlement Training Centre, Gallwey Road, Aldershot – south and part east elevations

|              | Client | RUSHMOOR BOROUGH<br>COUNCIL | Title  | LOCAL LIST<br>PHOTOGRAPHIC LOG |
|--------------|--------|-----------------------------|--------|--------------------------------|
| PHOTOGRAPHIC |        |                             |        | 4001h                          |
| LOG - LL5041 | Date   | 24/09/2010                  | Signed | MIAAG:                         |