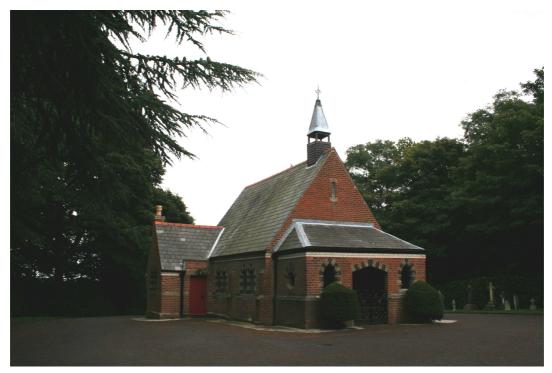

Mortuary Chapel at Aldershot Military Cemetery, Gallwey Road, Aldershot – west and north elevations

MortuaryChapel at Aldershot Military Cemetery, Gallwey Road, Aldershot – west elevation

|              | Client | RUSHMOOR BOROUGH<br>COUNCIL | Title  | LOCAL LIST<br>PHOTOGRAPHIC LOG |
|--------------|--------|-----------------------------|--------|--------------------------------|
| PHOTOGRAPHIC |        |                             |        | 4011/a                         |
| LOG - LL5042 | Date   | 24/09/2010                  | Signed | MIATO:                         |