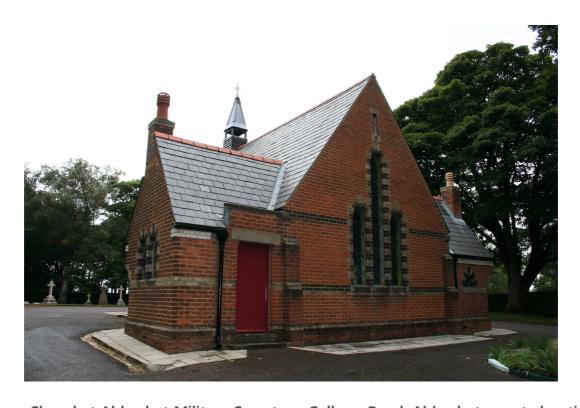

Mortuary Chapel at Aldershot Military Cemetery, Gallwey Road, Aldershot – west and south elevations

Mortuary Chapel at Aldershot Military Cemetery, Gallwey Road, Aldershot – east elevation

|              | Client | RUSHMOOR BOROUGH<br>COUNCIL | Title  | LOCAL LIST<br>PHOTOGRAPHIC LOG |
|--------------|--------|-----------------------------|--------|--------------------------------|
| PHOTOGRAPHIC |        |                             |        | ANALA                          |
| LOG - LL5042 | Date   | 24/09/2010                  | Signed | MLATO:                         |