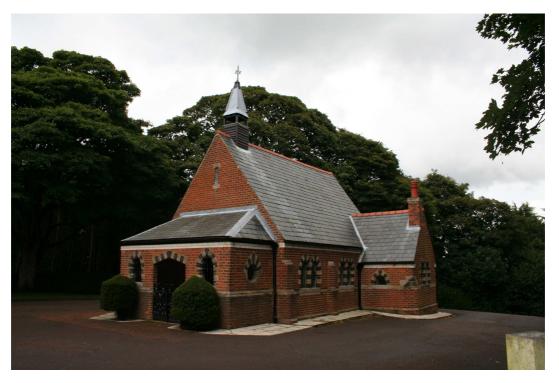

Mortuary Chapel at Aldershot Military Cemetery, Gallwey Road, Aldershot – west and south elevations

Mortuary Chapel at Aldershot Military Cemetery, Gallwey Road, Aldershot – east elevation

|              | Client | RUSHMOOR BOROUGH<br>COUNCIL | Title  | LOCAL LIST<br>PHOTOGRAPHIC LOG |
|--------------|--------|-----------------------------|--------|--------------------------------|
| PHOTOGRAPHIC |        |                             |        | ANALA                          |
| LOG - LL5042 | Date   | 24/09/2010                  | Signed | MLATO:                         |