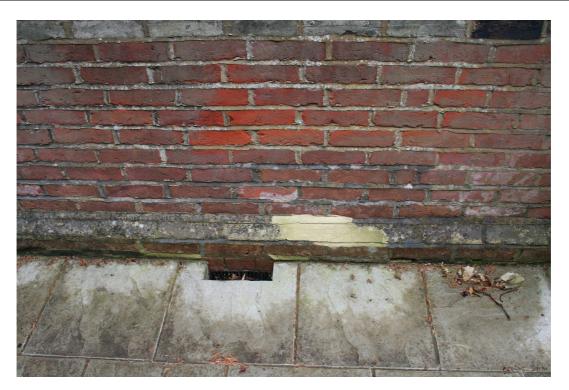

## Any Further Comments:

Possible damp problems due to very high surrounding ground levels. Some poor plastic repairs in places and some repointing required.

| Surveyor: JW | Date: 24/09/2010 |  |
|--------------|------------------|--|
|--------------|------------------|--|

Mortuary Chapel at Aldershot Military Cemetery, Gallwey Road, Aldershot – floor vents and plinth repairs