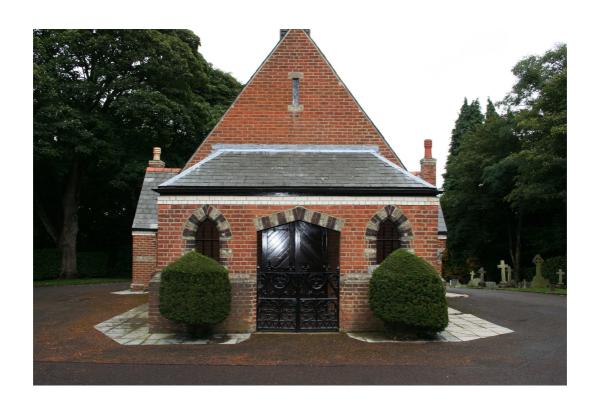

Mortuary Chapel at Aldershot Military Cemetery, Gallwey Road, Aldershot – west and north elevations

MortuaryChapel at Aldershot Military Cemetery, Gallwey Road, Aldershot – west elevation

|              | Client | RUSHMOOR BOROUGH<br>COUNCIL | Title  | LOCAL LIST<br>PHOTOGRAPHIC LOG |
|--------------|--------|-----------------------------|--------|--------------------------------|
| PHOTOGRAPHIC |        |                             |        | 4011/a                         |
| LOG - LL5042 | Date   | 24/09/2010                  | Signed | MIATO:                         |