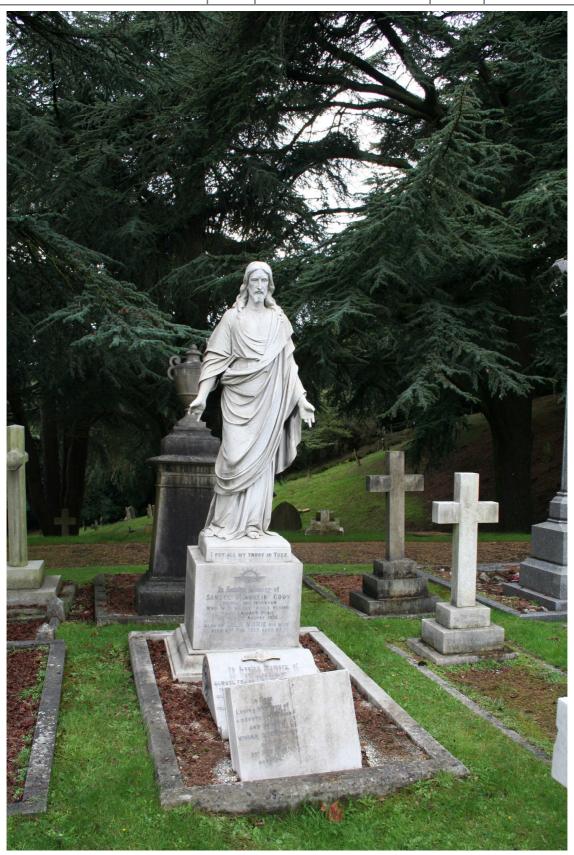

Group of Monuments, Military Cemetery, Gallwey Road, Aldershot – Samuel Cody

|              | Client | RUSHMOOR BOROUGH<br>COUNCIL | Title  | LOCAL LIST<br>PHOTOGRAPHIC LOG |
|--------------|--------|-----------------------------|--------|--------------------------------|
| PHOTOGRAPHIC |        |                             |        | AMA 1 1                        |
| LOG - LL5043 | Date   | 24.09.2010                  | Signed | MIATH;                         |