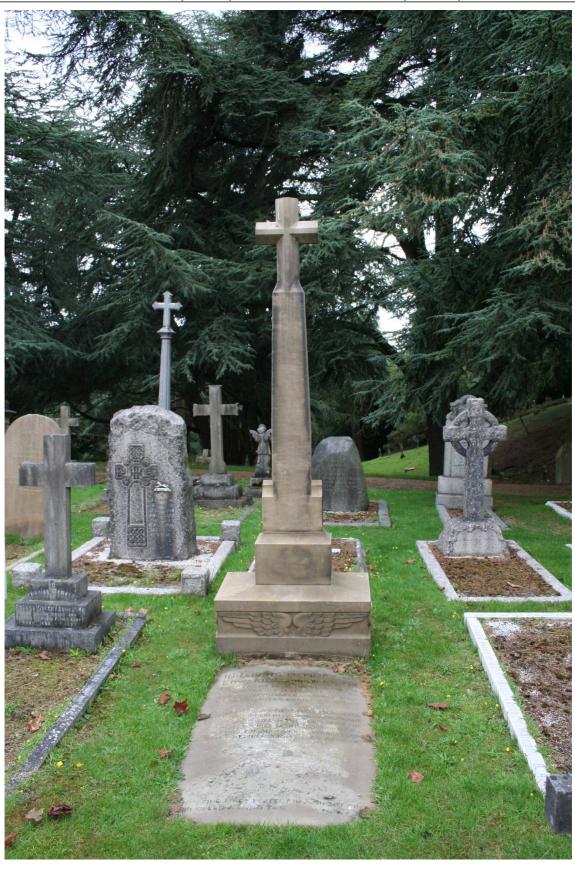

Group of Monuments, Military Cemetery, Gallwey Road, Aldershot – Edward Teshmaker

| DUOTOCDADUIC | Client | RUSHMOOR BOROUGH<br>COUNCIL | Title  | LOCAL LIST<br>PHOTOGRAPHIC LOG |
|--------------|--------|-----------------------------|--------|--------------------------------|
| PHOTOGRAPHIC |        |                             |        | AHA.                           |
| LOG - LL5043 | Date   | 24/09/2010                  | Signed | 110000                         |