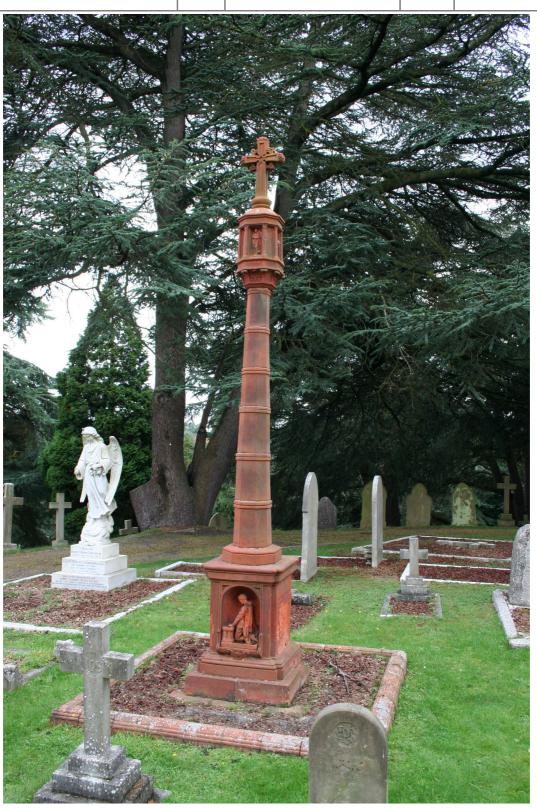

Group of Monuments, Military Cemetery, Gallwey Road, Aldershot – War Memorial

| DUOTOCRADUIC                 | Client | RUSHMOOR BOROUGH<br>COUNCIL | Title  | LOCAL LIST<br>PHOTOGRAPHIC LOG |
|------------------------------|--------|-----------------------------|--------|--------------------------------|
| PHOTOGRAPHIC<br>LOG - LL5043 | Date   | 24/09/2010                  | Signed | IIIA;                          |
|                              | Date   |                             | Signed |                                |