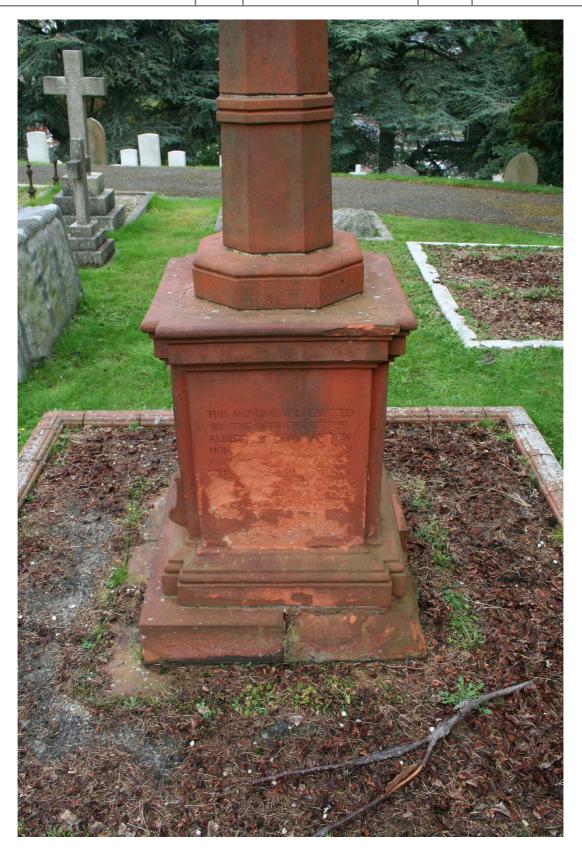

Group of Monuments, Military Cemetery, Gallwey Road, Aldershot – Inscribed plinth

|              | Client | RUSHMOOR BOROUGH<br>COUNCIL | Title  | LOCAL LIST<br>PHOTOGRAPHIC LOG |
|--------------|--------|-----------------------------|--------|--------------------------------|
| PHOTOGRAPHIC |        |                             |        | \$100 la                       |
| LOG - LL5043 | Date   | 24.09.2010                  | Signed | MIAMO:                         |