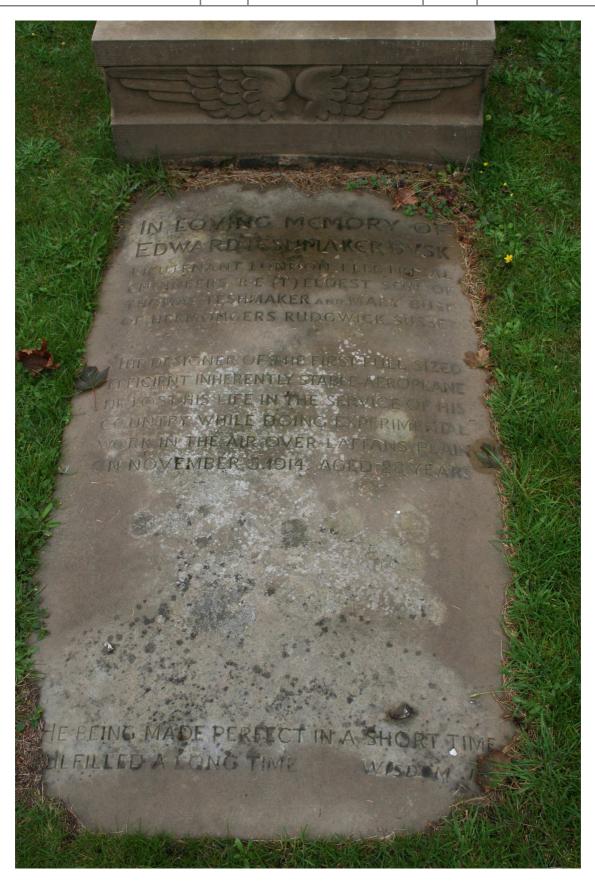

Group of Monuments, Military Cemetery, Gallwey Road, Aldershot – Edward Teshmaker

| DUOTOCDADUIC | Client | RUSHMOOR BOROUGH<br>COUNCIL | Title  | LOCAL LIST<br>PHOTOGRAPHIC LOG |
|--------------|--------|-----------------------------|--------|--------------------------------|
| PHOTOGRAPHIC |        |                             |        | AHA.                           |
| LOG - LL5043 | Date   | 24/09/2010                  | Signed | 110000                         |