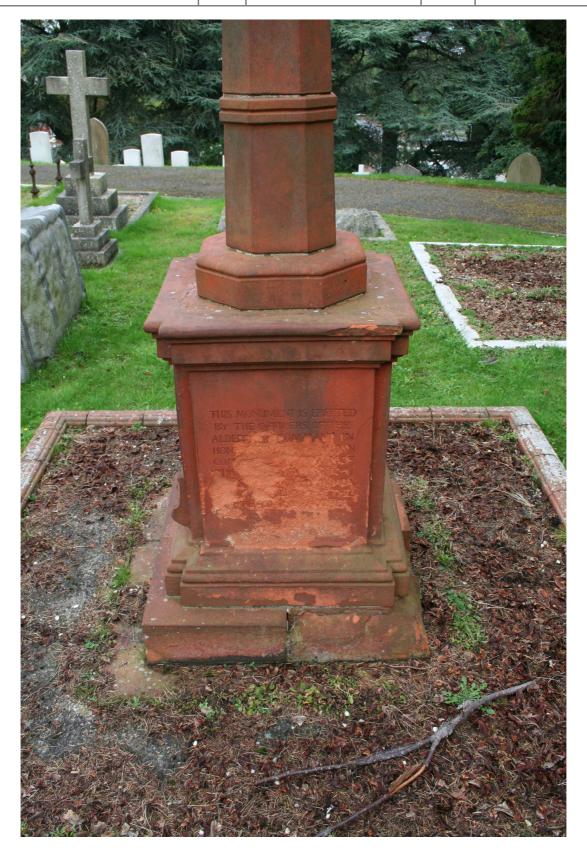

Group of Monuments, Military Cemetery, Gallwey Road, Aldershot – Inscribed plinth

|              | Client | RUSHMOOR BOROUGH<br>COUNCIL | Title  | LOCAL LIST<br>PHOTOGRAPHIC LOG |
|--------------|--------|-----------------------------|--------|--------------------------------|
| PHOTOGRAPHIC |        |                             |        | \$100 la                       |
| LOG - LL5043 | Date   | 24.09.2010                  | Signed | MIAMO:                         |