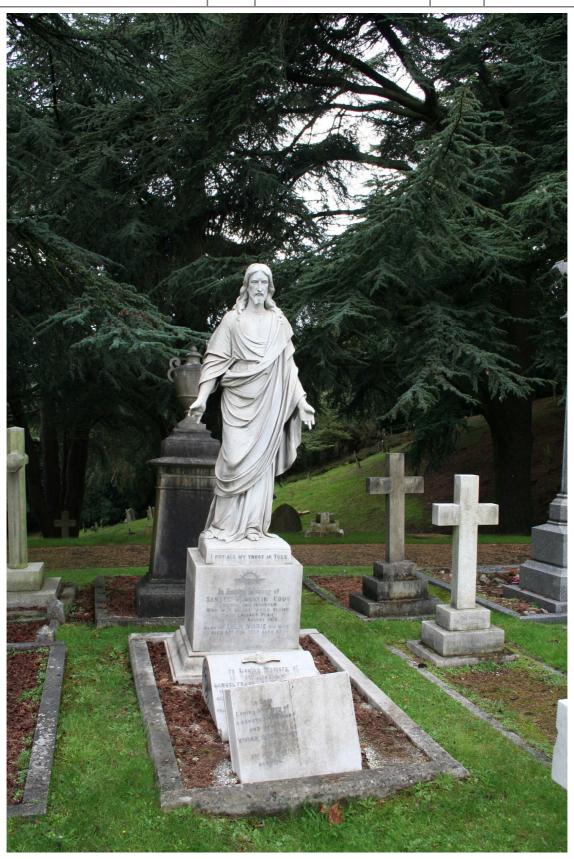

Group of Monuments, Military Cemetery, Gallwey Road, Aldershot – Samuel Cody

|              | Client | RUSHMOOR BOROUGH<br>COUNCIL | Title  | LOCAL LIST<br>PHOTOGRAPHIC LOG |
|--------------|--------|-----------------------------|--------|--------------------------------|
| PHOTOGRAPHIC |        |                             |        | AMA 1 1                        |
| LOG - LL5043 | Date   | 24.09.2010                  | Signed | MIATH;                         |