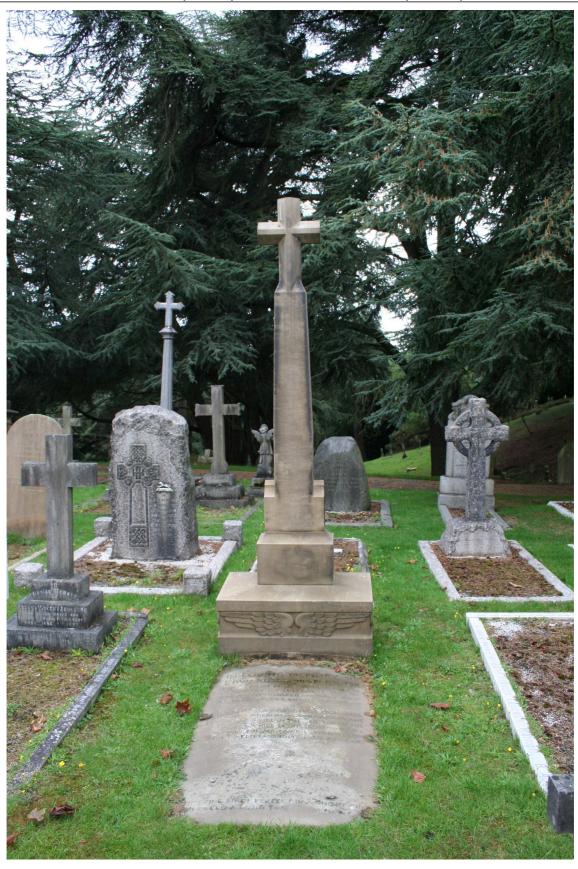

Group of Monuments, Military Cemetery, Gallwey Road, Aldershot – Edward Teshmaker

| DUOTOCDADUIC | Client | RUSHMOOR BOROUGH<br>COUNCIL | Title  | LOCAL LIST<br>PHOTOGRAPHIC LOG |
|--------------|--------|-----------------------------|--------|--------------------------------|
| PHOTOGRAPHIC |        |                             |        | AHA.                           |
| LOG - LL5043 | Date   | 24/09/2010                  | Signed | 110000                         |