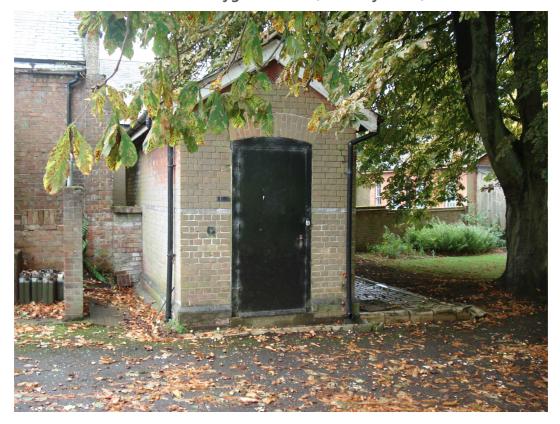

Outbuilding (possibly dressing or disinfecting shed), part of a group of outbuildings to north and north-west of Fitzwygram House, Gallwey Road, Aldershot

Outbuilding (possibly dressing or disinfecting shed), part of a group of outbuildings to north and north-west of Fitzwygram House, Gallwey Road, Aldershot