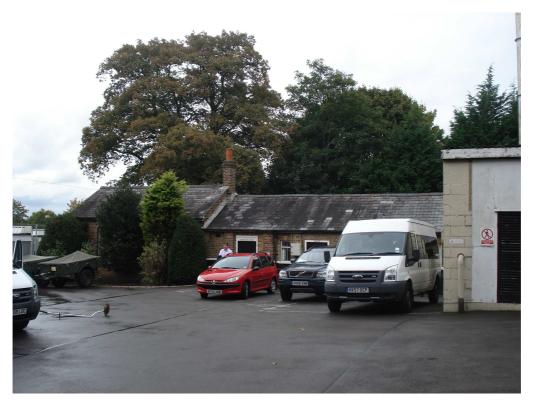

Large stable, part of a group of outbuildings to north and north-west of Fitzwygram House, Gallwey Road, Aldershot – west elevation

Large stable, part of a group of outbuildings to north and north-west of Fitzwygram House, Gallwey Road, Aldershot – south and part east elevation

Former Forage and Shoeing shed, part of a group of outbuildings to north and northwest of Fitzwygram House, Gallwey Road, Aldershot – north elevation

Former Forage and Shoeing shed, part of a group of outbuildings to north and northwest of Fitzwygram House, Gallwey Road, Aldershot – north elevation