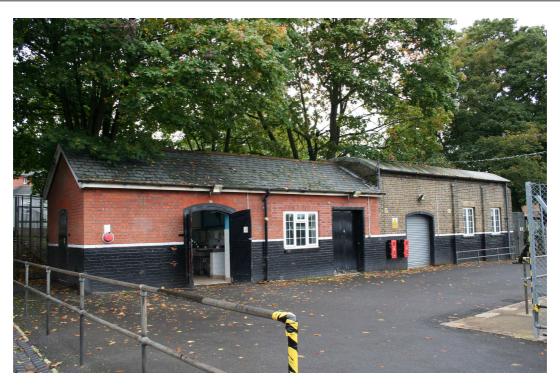

Former Forage and Shoeing shed, part of a group of outbuildings to north and northwest of Fitzwygram House, Gallwey Road, Aldershot – north elevation

Former Forage and Shoeing shed, part of a group of outbuildings to north and northwest of Fitzwygram House, Gallwey Road, Aldershot – north elevation