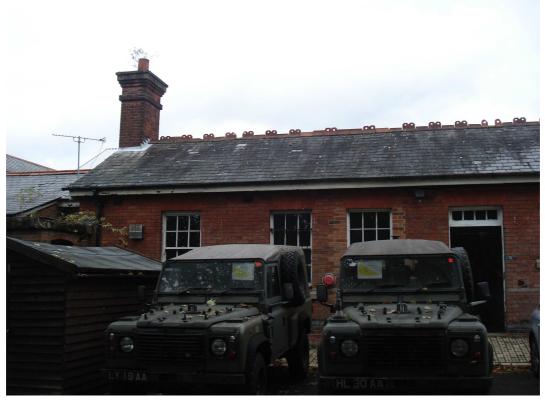

Vaccine Institute, part of a group of outbuildings to north and north-west of Fitzwygram House, Gallwey Road, Aldershot – south elevation (part)

Small stable, part of a group of outbuildings to north and north-west of Fitzwygram House, Gallwey Road, Aldershot – east elevation