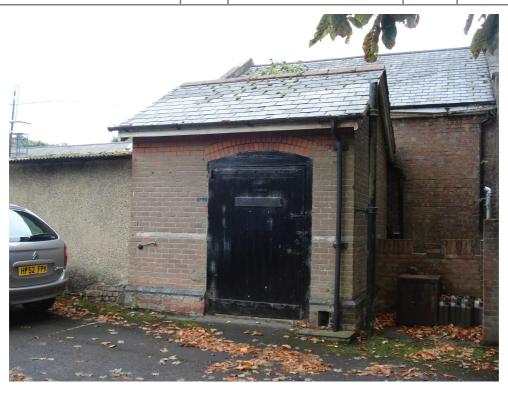

Outbuilding (probably formerly accommodation), part of a group of outbuildings to north and north-west of Fitzwygram House, Gallwey Road, Aldershot – south-west elevation

Outbuilding (probably formerly accommodation), part of a group of outbuildings to north and north-west of Fitzwygram House, Gallwey Road, Aldershot – south-west elevation