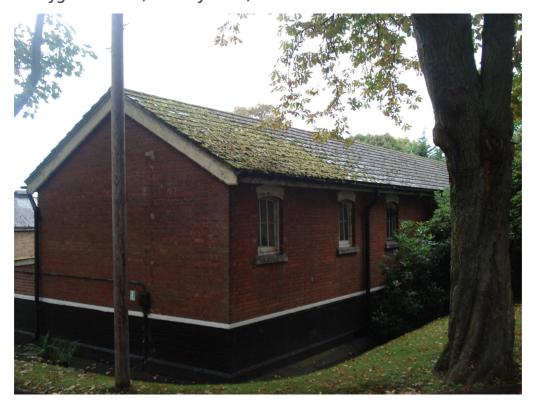

Vaccine Institute, part of a group of outbuildings to north and north-west of Fitzwygram House, Gallwey Road, Aldershot – south elevation (part)

Small stable, part of a group of outbuildings to north and north-west of Fitzwygram House, Gallwey Road, Aldershot – east elevation