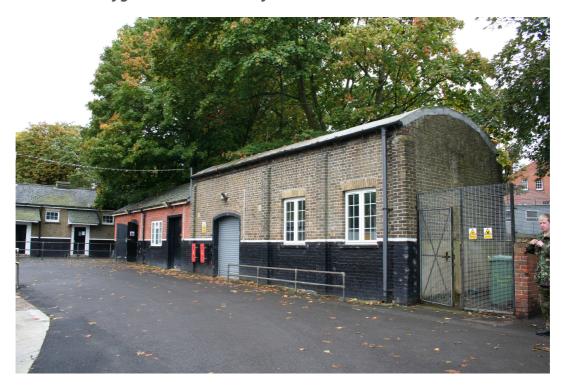

Outbuilding (probably formerly accommodation), part of a group of outbuildings to north and north-west of Fitzwygram House, Gallwey Road, Aldershot – south-west elevation

Outbuilding (probably formerly accommodation), part of a group of outbuildings to north and north-west of Fitzwygram House, Gallwey Road, Aldershot – south-west elevation