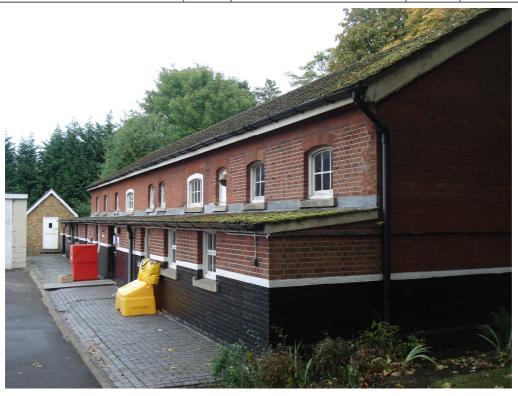

Vaccine Institute, part of a group of outbuildings to north and north-west of Fitzwygram House, Gallwey Road, Aldershot – south elevation

Vaccine Institute, part of a group of outbuildings to north and north-west of Fitzwygram House, Gallwey Road, Aldershot – south elevation