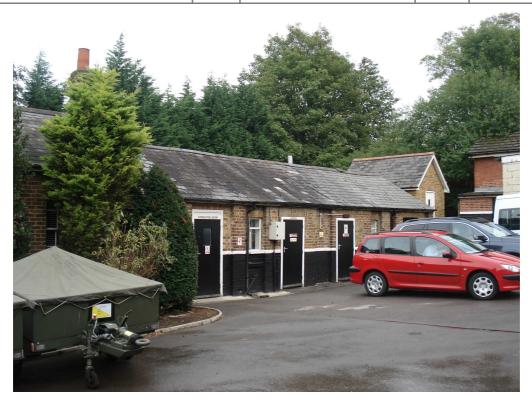

Vaccine Institute, part of a group of outbuildings to north and north-west of Fitzwygram House, Gallwey Road, Aldershot – south elevation (part)

Small stable, part of a group of outbuildings to north and north-west of Fitzwygram House, Gallwey Road, Aldershot – east elevation

Large stable, part of a group of outbuildings to north and north-west of Fitzwygram House, Gallwey Road, Aldershot – west elevation

Large stable, part of a group of outbuildings to north and north-west of Fitzwygram House, Gallwey Road, Aldershot – south and part east elevation