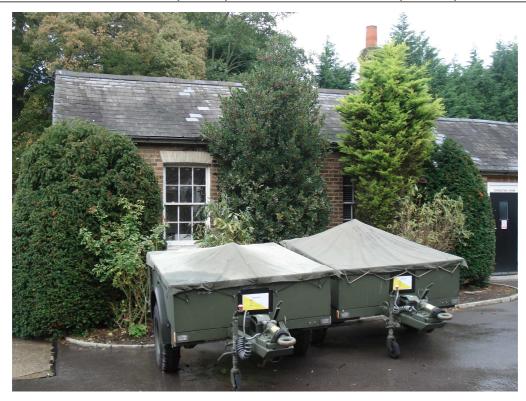

Outbuilding (probably formerly accommodation), part of a group of outbuildings to north and north-west of Fitzwygram House, Gallwey Road, Aldershot – south-west elevation

Outbuilding (probably formerly accommodation), part of a group of outbuildings to north and north-west of Fitzwygram House, Gallwey Road, Aldershot – south-west elevation