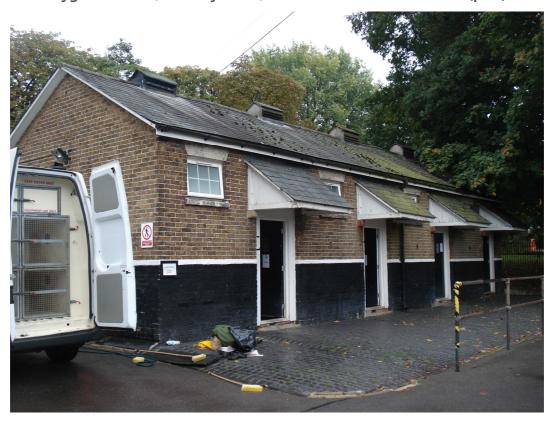

Outbuilding (possibly dressing or disinfecting shed), part of a group of outbuildings to north and north-west of Fitzwygram House, Gallwey Road, Aldershot

Outbuilding (possibly dressing or disinfecting shed), part of a group of outbuildings to north and north-west of Fitzwygram House, Gallwey Road, Aldershot