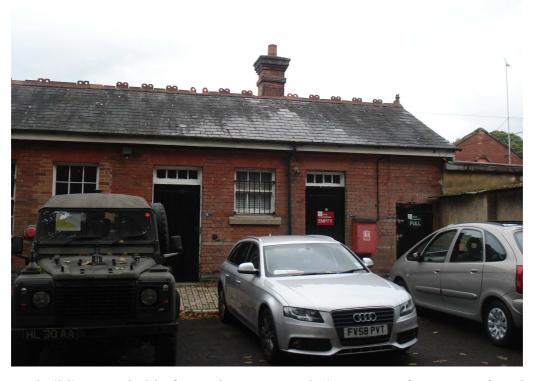

Vaccine Institute, part of a group of outbuildings to north and north-west of Fitzwygram House, Gallwey Road, Aldershot – south elevation

Vaccine Institute, part of a group of outbuildings to north and north-west of Fitzwygram House, Gallwey Road, Aldershot – south elevation