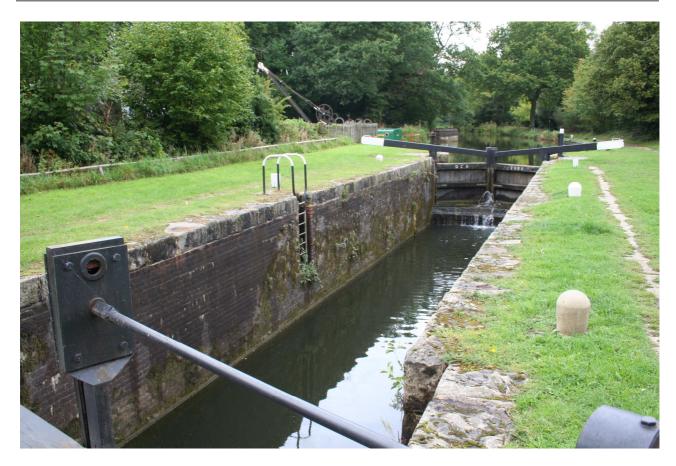

| Heritage Asset Survey                                         |                 |            |                                |    |  |  |  |  |  |  |
|---------------------------------------------------------------|-----------------|------------|--------------------------------|----|--|--|--|--|--|--|
| Building Name:                                                |                 |            | Building Reference Number:     |    |  |  |  |  |  |  |
| Ash Lock                                                      |                 |            | LL5046                         |    |  |  |  |  |  |  |
| Building Address:                                             |                 |            | Listing Grade:                 |    |  |  |  |  |  |  |
| Government Road                                               |                 |            |                                |    |  |  |  |  |  |  |
| Aldershot                                                     |                 |            | I II                           |    |  |  |  |  |  |  |
| Hampshire                                                     |                 |            | _                              |    |  |  |  |  |  |  |
| F                                                             |                 |            |                                |    |  |  |  |  |  |  |
| Listing Criteria Met A, E, H, K                               |                 |            | II* Locally Listed +           |    |  |  |  |  |  |  |
| (see Box B of the                                             |                 |            |                                |    |  |  |  |  |  |  |
| SPD)                                                          |                 |            |                                |    |  |  |  |  |  |  |
| Date Locally Listed:                                          | 26th March 2012 |            | Conservation Area: Yes: No:    |    |  |  |  |  |  |  |
| -                                                             |                 | ambe       | er walls, with stone coping. 2 |    |  |  |  |  |  |  |
|                                                               |                 |            | ll with mechanical gate paddle |    |  |  |  |  |  |  |
|                                                               | _               |            |                                |    |  |  |  |  |  |  |
| gearing. Gravelled heelgrip platforms. Modern stone bollards. |                 |            |                                |    |  |  |  |  |  |  |
| The lock, adjacent crane Ash Lock Cottage (Grade II listed)   |                 |            |                                |    |  |  |  |  |  |  |
|                                                               |                 |            |                                |    |  |  |  |  |  |  |
| form a group                                                  |                 |            |                                |    |  |  |  |  |  |  |
| Condition Survey: 1 - 5                                       |                 |            |                                |    |  |  |  |  |  |  |
|                                                               |                 |            |                                |    |  |  |  |  |  |  |
| (1) Very Bad                                                  | 2 ) Poor (3)    | Fair       | (4) Good (5) Excellent         |    |  |  |  |  |  |  |
| Voly Bad                                                      |                 | ı alı      | 1) Good O Excellent            |    |  |  |  |  |  |  |
| Roof                                                          |                 | n/a        | Walls 4                        |    |  |  |  |  |  |  |
|                                                               |                 |            |                                |    |  |  |  |  |  |  |
| Weather Penetration                                           |                 | n/a        | Stability 4                    |    |  |  |  |  |  |  |
|                                                               |                 |            |                                |    |  |  |  |  |  |  |
| Spread                                                        |                 | n/a        | Plumb 4                        |    |  |  |  |  |  |  |
|                                                               |                 |            |                                |    |  |  |  |  |  |  |
| Sag                                                           |                 | n/a        | Local Building Cracking 4      |    |  |  |  |  |  |  |
|                                                               |                 |            |                                |    |  |  |  |  |  |  |
| Covering                                                      |                 | n/a        | Pointing 2/                    | /3 |  |  |  |  |  |  |
|                                                               |                 |            |                                |    |  |  |  |  |  |  |
| Abutments                                                     |                 | n/a        | Roofspread n/                  | /a |  |  |  |  |  |  |
|                                                               |                 |            |                                |    |  |  |  |  |  |  |
| Weathering Detail (Valleys etc.) n                            |                 |            | Spalling 3                     |    |  |  |  |  |  |  |
| ""                                                            |                 |            |                                |    |  |  |  |  |  |  |
| Flashing                                                      |                 | n/a        | EV. Rising Damp                | /a |  |  |  |  |  |  |
|                                                               |                 |            |                                |    |  |  |  |  |  |  |
| Rain Water Goods                                              |                 | n/a        | Settlement n/                  | /a |  |  |  |  |  |  |
|                                                               |                 |            |                                |    |  |  |  |  |  |  |
| Chimneys                                                      |                 | n/a        | Lintels n/                     | /a |  |  |  |  |  |  |
| ·                                                             |                 |            |                                |    |  |  |  |  |  |  |
| Other Features                                                |                 | n/a        | Timber Frame n/                | /a |  |  |  |  |  |  |
|                                                               |                 |            |                                |    |  |  |  |  |  |  |
| Windows / Doors                                               |                 | n/a        | Nogging n/                     | /a |  |  |  |  |  |  |
|                                                               |                 | , <b>.</b> |                                | _  |  |  |  |  |  |  |
| Front Principle Windo                                         | WS              | n/a        | Post Joints n                  | /a |  |  |  |  |  |  |
| Tront i incipie vindows                                       |                 | ٠., ۵      | 11/                            | _  |  |  |  |  |  |  |

Ash Lock, Government Road, Aldershot