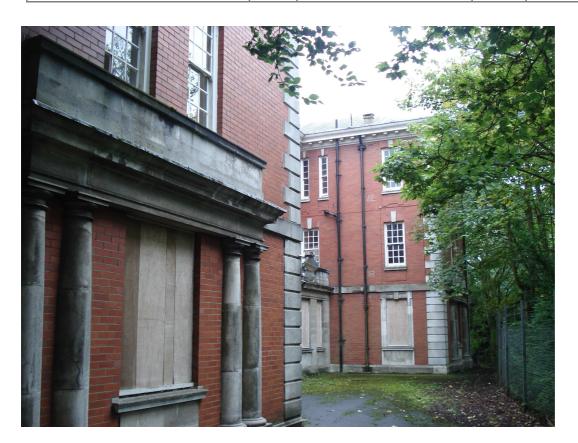

Gun Hill House, Gun Hill, Aldershot – west elevation (courtyard)

Gun Hill House, Gun Hill, Aldershot – west elevation (entrance)

| PHOTOGRAPHIC | Client | RUSHMOOR BOROUGH<br>COUNCIL | Title  | LOCAL LIST<br>PHOTOGRAPHIC LOG |  |
|--------------|--------|-----------------------------|--------|--------------------------------|--|
| LOG - LL5047 | Date   | 04/08/10                    | Signed | 3BHJLe                         |  |