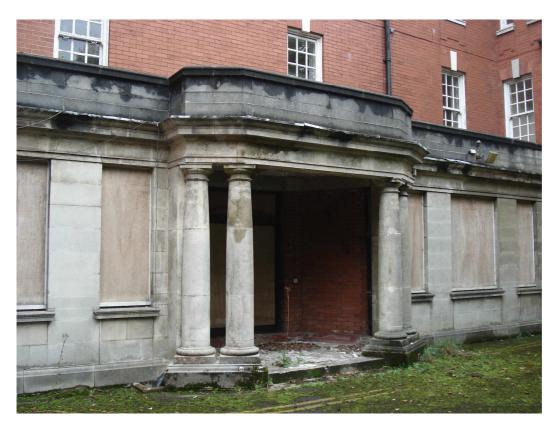

Gun Hill House, Gun Hill, Aldershot – west elevation (courtyard)

Gun Hill House, Gun Hill, Aldershot – west elevation (entrance)

| PHOTOGRAPHIC | Client | RUSHMOOR BOROUGH<br>COUNCIL | Title  | LOCAL LIST<br>PHOTOGRAPHIC LOG |  |
|--------------|--------|-----------------------------|--------|--------------------------------|--|
| LOG - LL5047 | Date   | 04/08/10                    | Signed | 3BHJLe                         |  |