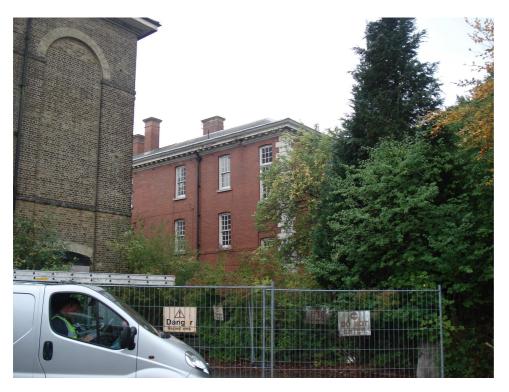

Gun Hill House, Gun Hill, Aldershot – part of east elevation

G un Hill House, Gun Hill, Aldershot - north elevation

| PHOTOGRAPHIC | Client | RUSHMOOR BOROUGH<br>COUNCIL | Title  | LOCAL LIST<br>PHOTOGRAPHIC LOG |
|--------------|--------|-----------------------------|--------|--------------------------------|
| LOG - LL5047 | Date   | 04/08/10                    | Signed | 3BHILE                         |