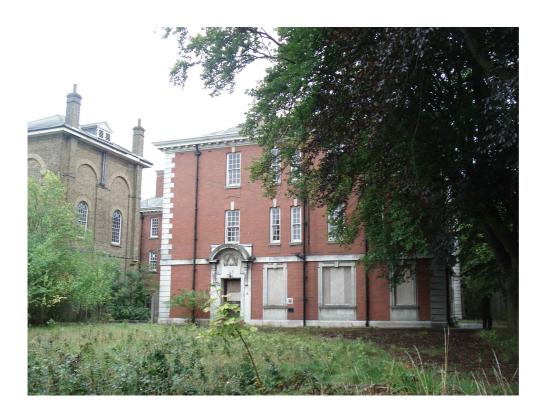

Gun Hill House, Gun Hill, Aldershot – part of east elevation

G un Hill House, Gun Hill, Aldershot - north elevation

| PHOTOGRAPHIC | Client | RUSHMOOR BOROUGH<br>COUNCIL | Title  | LOCAL LIST<br>PHOTOGRAPHIC LOG |
|--------------|--------|-----------------------------|--------|--------------------------------|
| LOG - LL5047 | Date   | 04/08/10                    | Signed | 3BHILE                         |