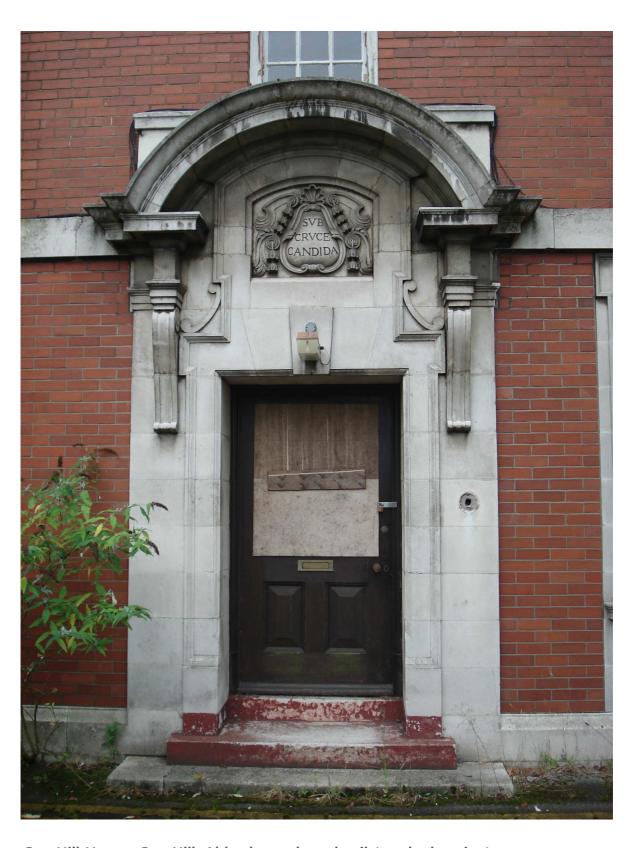

Gun Hill House, Gun Hill, Aldershot – door detail (north elevation)

| DHOTOCDADHIC | Client | RUSHMOOR BOROUGH<br>COUNCIL | Title  | LOCAL LIST<br>PHOTOGRAPHIC LOG |
|--------------|--------|-----------------------------|--------|--------------------------------|
| PHOTOGRAPHIC |        |                             |        | 3BHJe                          |
| LOG - LL5047 | Date   | 04/08/10                    | Signed |                                |