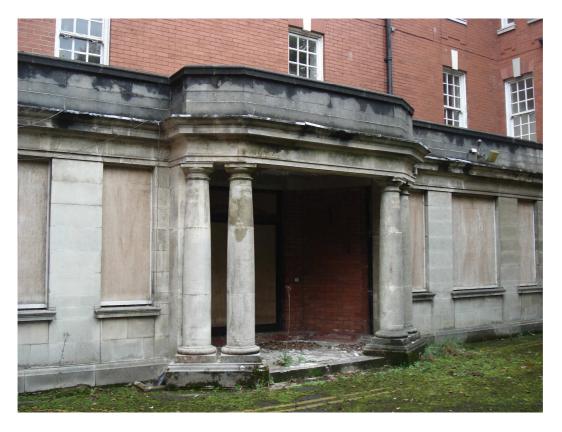

Gun Hill House, Gun Hill, Aldershot – door detail (north elevation)

| PHOTOGRAPHIC | Client | RUSHMOOR BOROUGH<br>COUNCIL | Title  | LOCAL LIST<br>PHOTOGRAPHIC LOG |
|--------------|--------|-----------------------------|--------|--------------------------------|
| PHUTUGRAPHIC |        |                             |        | SBHile                         |
| LOG - LL5047 | Date   | 04/08/10                    | Signed |                                |