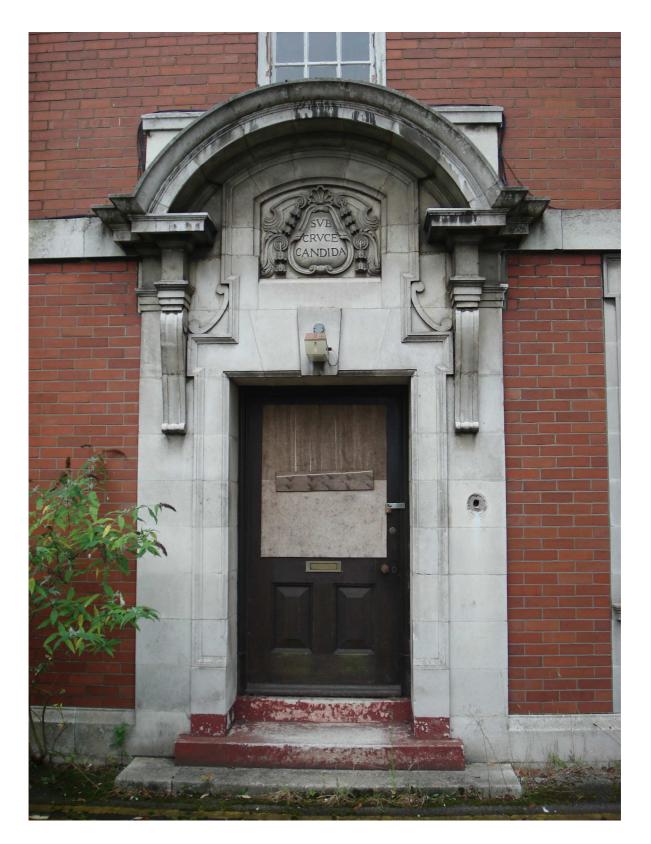

Gun Hill House, Gun Hill, Aldershot – door detail (north elevation)

| PHOTOGRAPHIC | Client | RUSHMOOR BOROUGH<br>COUNCIL | Title  | LOCAL LIST<br>PHOTOGRAPHIC LOG |
|--------------|--------|-----------------------------|--------|--------------------------------|
| PHUTUGRAPHIC |        |                             |        | SBHile                         |
| LOG - LL5047 | Date   | 04/08/10                    | Signed |                                |