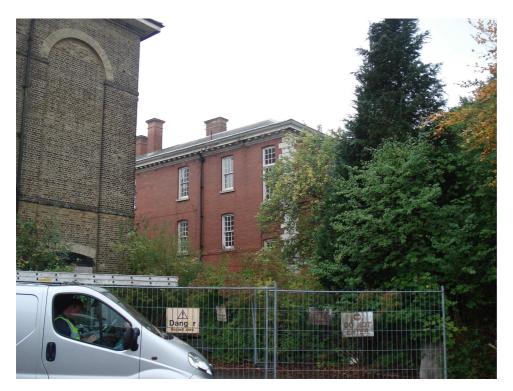

Gun Hill House, Gun Hill, Aldershot – part of east elevation

G un Hill House, Gun Hill, Aldershot – north elevation

| PHOTOGRAPHIC | Client | RUSHMOOR BOROUGH<br>COUNCIL | Title  | LOCAL LIST<br>PHOTOGRAPHIC LOG |
|--------------|--------|-----------------------------|--------|--------------------------------|
| LOG - LL5047 | Date   | 04/08/10                    | Signed | 3BHde                          |