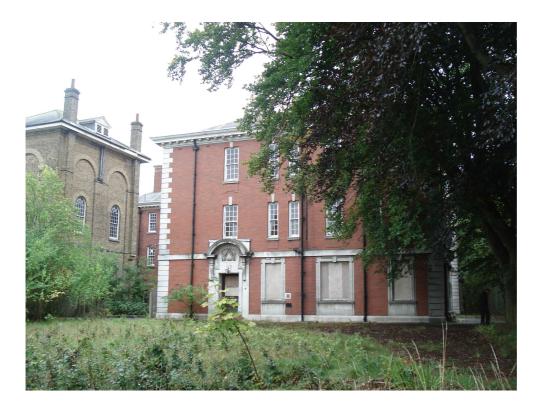

Gun Hill House, Gun Hill, Aldershot – west elevation (courtyard)

Gun Hill House, Gun Hill, Aldershot – west elevation (entrance)

| PHOTOGRAPHIC | Client | RUSHMOOR BOROUGH<br>COUNCIL | Title  | LOCAL LIST<br>PHOTOGRAPHIC LOG |
|--------------|--------|-----------------------------|--------|--------------------------------|
| LOG - LL5047 | Date   | 04/08/10                    | Signed | 3BH Je                         |