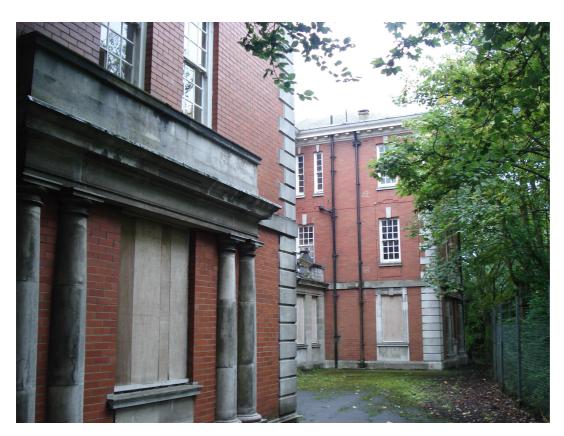

Gun Hill House, Gun Hill, Aldershot – west elevation (courtyard)

Gun Hill House, Gun Hill, Aldershot – west elevation (entrance)

| PHOTOGRAPHIC | Client | RUSHMOOR BOROUGH<br>COUNCIL | Title  | LOCAL LIST<br>PHOTOGRAPHIC LOG |
|--------------|--------|-----------------------------|--------|--------------------------------|
| LOG - LL5047 | Date   | 04/08/10                    | Signed | 3BH Je                         |