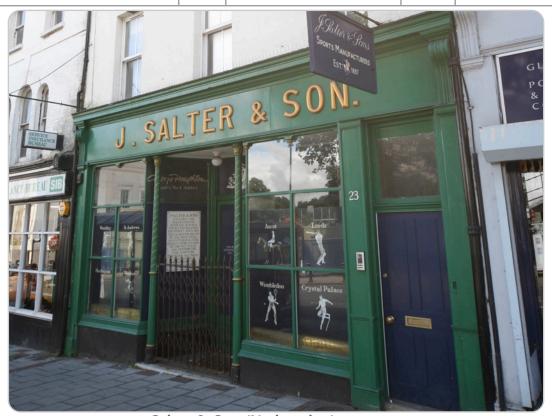

| Heritage Asset Survey                                                                                                                                                                                                                                                                                                                                                                                                                                                                                                                                                                                                                                                                            |             |   |                                               |          |       |  |
|--------------------------------------------------------------------------------------------------------------------------------------------------------------------------------------------------------------------------------------------------------------------------------------------------------------------------------------------------------------------------------------------------------------------------------------------------------------------------------------------------------------------------------------------------------------------------------------------------------------------------------------------------------------------------------------------------|-------------|---|-----------------------------------------------|----------|-------|--|
| Building Name:                                                                                                                                                                                                                                                                                                                                                                                                                                                                                                                                                                                                                                                                                   |             |   | Building Reference Nu                         | mber:    |       |  |
| Salter and Son                                                                                                                                                                                                                                                                                                                                                                                                                                                                                                                                                                                                                                                                                   |             |   | LL5048                                        |          |       |  |
| Building Address:                                                                                                                                                                                                                                                                                                                                                                                                                                                                                                                                                                                                                                                                                |             |   | Listing Grade:                                |          |       |  |
| 23 High Street                                                                                                                                                                                                                                                                                                                                                                                                                                                                                                                                                                                                                                                                                   |             |   |                                               |          |       |  |
| Aldershot                                                                                                                                                                                                                                                                                                                                                                                                                                                                                                                                                                                                                                                                                        |             |   | I II                                          |          |       |  |
| Hampshire                                                                                                                                                                                                                                                                                                                                                                                                                                                                                                                                                                                                                                                                                        |             |   |                                               |          |       |  |
| GU11 1BH                                                                                                                                                                                                                                                                                                                                                                                                                                                                                                                                                                                                                                                                                         |             |   |                                               |          |       |  |
|                                                                                                                                                                                                                                                                                                                                                                                                                                                                                                                                                                                                                                                                                                  |             |   | II* Locally                                   | / Listed | +     |  |
| Listing Criteria Met (see Box B of the SPD)                                                                                                                                                                                                                                                                                                                                                                                                                                                                                                                                                                                                                                                      | B, H, K     |   |                                               |          |       |  |
| Date Locally Listed:                                                                                                                                                                                                                                                                                                                                                                                                                                                                                                                                                                                                                                                                             |             |   | Conservation Area:  Late 19 <sup>th</sup> cen |          | No: + |  |
| render with early 20th century timber shopfront and slate roof behind parapet. 3-storey with ground floor shopfront Shopfront with right-hand door to flat accommodation above. Central recessed door to shop. Stall riser and shop window with later glazing bars set within panelled pilasters with bracketed consoles and fascia. Barley sugar-twist cast-iron columns with acanthus decoration to recessed doorway. Stone threshold with 'J. Salter' lettering. Polished brass J. Salter name plates in either window. Replacement uPVC sashes with flat arches above and raised reticulated keystones. Bracketed eaves.  Condition Survey: 1-5  1 Very Bad 2 Poor 3 Fair 4 Good 5 Excellent |             |   | ofront.  and led  on to either  ove and       |          |       |  |
| Roof                                                                                                                                                                                                                                                                                                                                                                                                                                                                                                                                                                                                                                                                                             |             | 4 | Walls                                         |          | 5     |  |
| Weather Penetration                                                                                                                                                                                                                                                                                                                                                                                                                                                                                                                                                                                                                                                                              |             | 5 | Stability                                     |          | 5     |  |
| Spread                                                                                                                                                                                                                                                                                                                                                                                                                                                                                                                                                                                                                                                                                           |             | 5 | Plumb                                         |          | 5     |  |
| Sag                                                                                                                                                                                                                                                                                                                                                                                                                                                                                                                                                                                                                                                                                              |             | 5 | Local Building Crackin                        | g        | 5     |  |
| Covering                                                                                                                                                                                                                                                                                                                                                                                                                                                                                                                                                                                                                                                                                         |             | 4 | Pointing                                      |          | 5     |  |
| Abutments                                                                                                                                                                                                                                                                                                                                                                                                                                                                                                                                                                                                                                                                                        |             | ? | Roofspread                                    |          | 5     |  |
| Weathering Detail (Va                                                                                                                                                                                                                                                                                                                                                                                                                                                                                                                                                                                                                                                                            | lleys etc.) | 4 | Spalling                                      |          | 5     |  |

## **Historical Context:**

Traditional polo stick manufacturers – important in the town historically supplying the British Army Officers since 1887.

This building is included on the List of Buildings of Local Significance due to its high evidential, historic and aesthetic values.

Salter & Son (N elevation)
23 High Street, Aldershot GU11 1BH