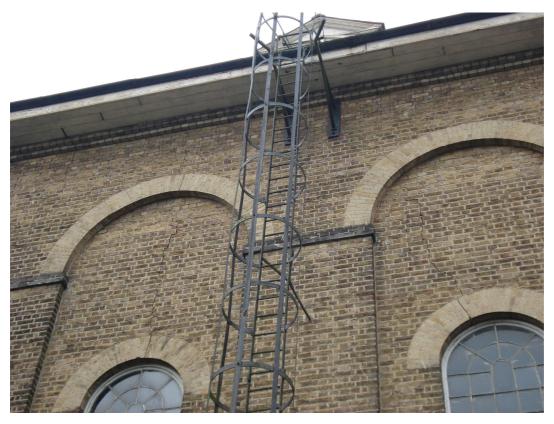

| Heritage Asset Survey                                                                                                                                                                                                                                                                                                                                                                                                                                                                                                                                                                                                                                                                                                                                |                 |                |                               |     |  |  |
|------------------------------------------------------------------------------------------------------------------------------------------------------------------------------------------------------------------------------------------------------------------------------------------------------------------------------------------------------------------------------------------------------------------------------------------------------------------------------------------------------------------------------------------------------------------------------------------------------------------------------------------------------------------------------------------------------------------------------------------------------|-----------------|----------------|-------------------------------|-----|--|--|
| Building Name:                                                                                                                                                                                                                                                                                                                                                                                                                                                                                                                                                                                                                                                                                                                                       |                 |                | Building Reference Number:    |     |  |  |
| Water Tower                                                                                                                                                                                                                                                                                                                                                                                                                                                                                                                                                                                                                                                                                                                                          |                 |                | LL5052                        |     |  |  |
| Building Address:                                                                                                                                                                                                                                                                                                                                                                                                                                                                                                                                                                                                                                                                                                                                    |                 |                | Listing Grade:                |     |  |  |
| Hospital Road                                                                                                                                                                                                                                                                                                                                                                                                                                                                                                                                                                                                                                                                                                                                        |                 | Lioting Grade. |                               |     |  |  |
| Aldershot                                                                                                                                                                                                                                                                                                                                                                                                                                                                                                                                                                                                                                                                                                                                            |                 |                |                               |     |  |  |
|                                                                                                                                                                                                                                                                                                                                                                                                                                                                                                                                                                                                                                                                                                                                                      |                 |                |                               |     |  |  |
| Hampshire                                                                                                                                                                                                                                                                                                                                                                                                                                                                                                                                                                                                                                                                                                                                            |                 |                |                               |     |  |  |
| Listing Criteria Met<br>(see Box B of the<br>SPD)                                                                                                                                                                                                                                                                                                                                                                                                                                                                                                                                                                                                                                                                                                    | B, H, I, K      |                | II* Locally Listed +          |     |  |  |
| Date Locally Listed:                                                                                                                                                                                                                                                                                                                                                                                                                                                                                                                                                                                                                                                                                                                                 | 26th March 2012 |                | Conservation Area: Yes: + No: |     |  |  |
| Water Tower. Probably c1895. Yellow/brown brick in English bond. Large square plan 3-storey water tower. Pyramidal natural slate roof. Blind arches. Ground floor openings boarded up. Metal casement windows with semi-circular heads set under yellow brick semi-circular arches. Two large entrance doors to former ambulance shed. Corner stack. External scaling ladder. Cast iron rainwater goods.  Early drawings in the National Monuments Record centre (NMR) illustrate an elegant stair and gallery with iron railings supported on slender cast iron columns.  Forms a group with Gun Hill House and the Cambridge Military Hospital  Interior was not inspected  Condition Survey: 1-5  1 Very Bad  2 Poor  3 Fair  4 Good  5 Excellent |                 |                |                               |     |  |  |
| Roof                                                                                                                                                                                                                                                                                                                                                                                                                                                                                                                                                                                                                                                                                                                                                 |                 | ?              | Walls                         | 1   |  |  |
| Weather Penetration                                                                                                                                                                                                                                                                                                                                                                                                                                                                                                                                                                                                                                                                                                                                  |                 | ?              | Stability                     | 1/2 |  |  |
| Spread                                                                                                                                                                                                                                                                                                                                                                                                                                                                                                                                                                                                                                                                                                                                               |                 | ?              | Plumb                         | 2   |  |  |
| Sag                                                                                                                                                                                                                                                                                                                                                                                                                                                                                                                                                                                                                                                                                                                                                  |                 | ?              | Local Building Cracking       | 1   |  |  |
| Covering                                                                                                                                                                                                                                                                                                                                                                                                                                                                                                                                                                                                                                                                                                                                             |                 | ?              | Pointing                      | 1   |  |  |
| Abutments                                                                                                                                                                                                                                                                                                                                                                                                                                                                                                                                                                                                                                                                                                                                            |                 | n/a            | Roofspread                    | ?   |  |  |
| Weathering Detail (Valleys etc.)                                                                                                                                                                                                                                                                                                                                                                                                                                                                                                                                                                                                                                                                                                                     |                 |                | Spalling                      | 2   |  |  |
| Flashing                                                                                                                                                                                                                                                                                                                                                                                                                                                                                                                                                                                                                                                                                                                                             |                 | ?              | EV. Rising Damp               | 2   |  |  |

Water Tower, Hospital Road (to West of Cambridge Military Hospital main block), Aldershot - north elevation (detail)

Water Tower, Hospital Road (to West of Cambridge Military Hospital main block), Aldershot - east elevation (detail)