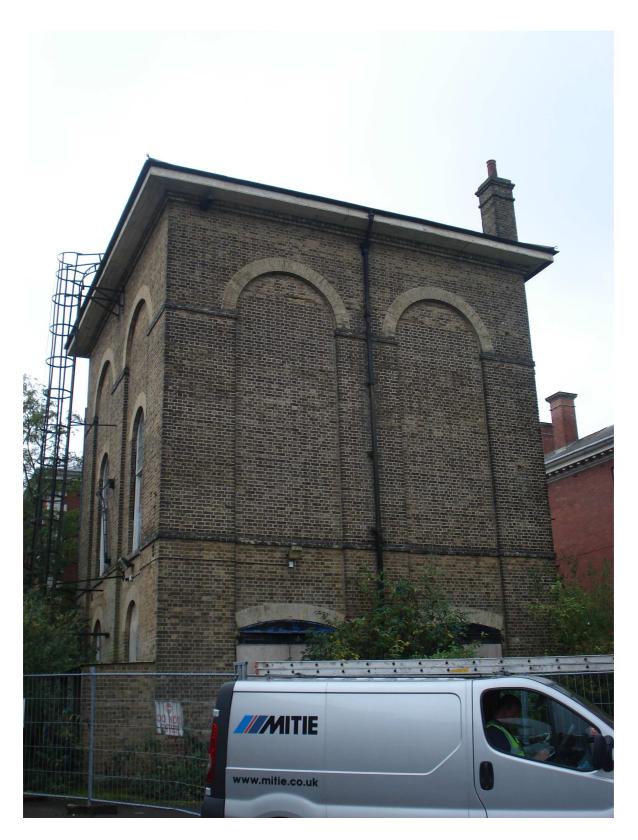

| Heritage Asset Survey                                                                                                                                                                                                                                                                                                                                                                                                                                                                                                                                                                                                                                                                                                                                |                 |                |                               |     |  |  |
|------------------------------------------------------------------------------------------------------------------------------------------------------------------------------------------------------------------------------------------------------------------------------------------------------------------------------------------------------------------------------------------------------------------------------------------------------------------------------------------------------------------------------------------------------------------------------------------------------------------------------------------------------------------------------------------------------------------------------------------------------|-----------------|----------------|-------------------------------|-----|--|--|
| Building Name:                                                                                                                                                                                                                                                                                                                                                                                                                                                                                                                                                                                                                                                                                                                                       |                 |                | Building Reference Number:    |     |  |  |
| Water Tower                                                                                                                                                                                                                                                                                                                                                                                                                                                                                                                                                                                                                                                                                                                                          |                 |                | LL5052                        |     |  |  |
| Building Address:                                                                                                                                                                                                                                                                                                                                                                                                                                                                                                                                                                                                                                                                                                                                    |                 |                | Listing Grade:                |     |  |  |
| Hospital Road                                                                                                                                                                                                                                                                                                                                                                                                                                                                                                                                                                                                                                                                                                                                        |                 | Lioting Grade. |                               |     |  |  |
| Aldershot                                                                                                                                                                                                                                                                                                                                                                                                                                                                                                                                                                                                                                                                                                                                            |                 |                |                               |     |  |  |
|                                                                                                                                                                                                                                                                                                                                                                                                                                                                                                                                                                                                                                                                                                                                                      |                 |                |                               |     |  |  |
| Hampshire                                                                                                                                                                                                                                                                                                                                                                                                                                                                                                                                                                                                                                                                                                                                            |                 |                |                               |     |  |  |
| Listing Criteria Met<br>(see Box B of the<br>SPD)                                                                                                                                                                                                                                                                                                                                                                                                                                                                                                                                                                                                                                                                                                    | B, H, I, K      |                | II* Locally Listed +          |     |  |  |
| Date Locally Listed:                                                                                                                                                                                                                                                                                                                                                                                                                                                                                                                                                                                                                                                                                                                                 | 26th March 2012 |                | Conservation Area: Yes: + No: |     |  |  |
| Water Tower. Probably c1895. Yellow/brown brick in English bond. Large square plan 3-storey water tower. Pyramidal natural slate roof. Blind arches. Ground floor openings boarded up. Metal casement windows with semi-circular heads set under yellow brick semi-circular arches. Two large entrance doors to former ambulance shed. Corner stack. External scaling ladder. Cast iron rainwater goods.  Early drawings in the National Monuments Record centre (NMR) illustrate an elegant stair and gallery with iron railings supported on slender cast iron columns.  Forms a group with Gun Hill House and the Cambridge Military Hospital  Interior was not inspected  Condition Survey: 1-5  1 Very Bad  2 Poor  3 Fair  4 Good  5 Excellent |                 |                |                               |     |  |  |
| Roof                                                                                                                                                                                                                                                                                                                                                                                                                                                                                                                                                                                                                                                                                                                                                 |                 | ?              | Walls                         | 1   |  |  |
| Weather Penetration                                                                                                                                                                                                                                                                                                                                                                                                                                                                                                                                                                                                                                                                                                                                  |                 | ?              | Stability                     | 1/2 |  |  |
| Spread                                                                                                                                                                                                                                                                                                                                                                                                                                                                                                                                                                                                                                                                                                                                               |                 | ?              | Plumb                         | 2   |  |  |
| Sag                                                                                                                                                                                                                                                                                                                                                                                                                                                                                                                                                                                                                                                                                                                                                  |                 | ?              | Local Building Cracking       | 1   |  |  |
| Covering                                                                                                                                                                                                                                                                                                                                                                                                                                                                                                                                                                                                                                                                                                                                             |                 | ?              | Pointing                      | 1   |  |  |
| Abutments                                                                                                                                                                                                                                                                                                                                                                                                                                                                                                                                                                                                                                                                                                                                            |                 | n/a            | Roofspread                    | ?   |  |  |
| Weathering Detail (Valleys etc.)                                                                                                                                                                                                                                                                                                                                                                                                                                                                                                                                                                                                                                                                                                                     |                 |                | Spalling                      | 2   |  |  |
| Flashing                                                                                                                                                                                                                                                                                                                                                                                                                                                                                                                                                                                                                                                                                                                                             |                 | ?              | EV. Rising Damp               | 2   |  |  |

Water Tower, Hospital Road (to West of Cambridge Military Hospital main block), Aldershot - north elevation

| PHOTOGRAPHIC | Client | RUSHMOOR BOROUGH<br>COUNCIL | Title  | LOCAL LIST<br>PHOTOGRAPHIC LOG |
|--------------|--------|-----------------------------|--------|--------------------------------|
| LOG - LL5052 | Date   | 04/08/10                    | Signed | SBHILE                         |