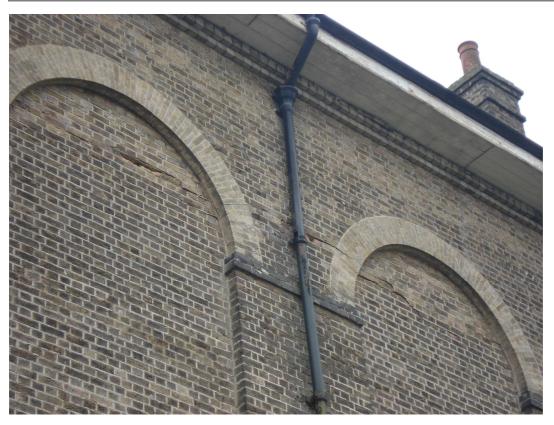

## Any Further Comments:

Very significant structural cracking to walls – this building is potential AT RISK and has some very serious structural issues which may render it unrepairable

| Surveyor: JW | Date: | 04/08/10 |
|--------------|-------|----------|
|--------------|-------|----------|

Water Tower, Hospital Road (to West of Cambridge Military Hospital main block), Aldershot - north elevation (detail)

Water Tower, Hospital Road (to West of Cambridge Military Hospital main block), Aldershot - east elevation (detail)