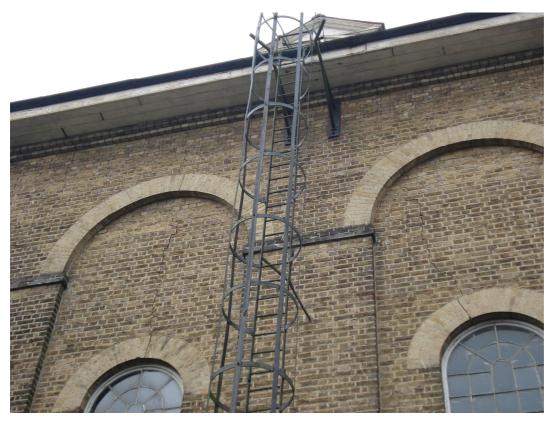

Water Tower, Hospital Road (to West of Cambridge Military Hospital main block), Aldershot - north elevation (detail)

Water Tower, Hospital Road (to West of Cambridge Military Hospital main block), Aldershot - east elevation (detail)