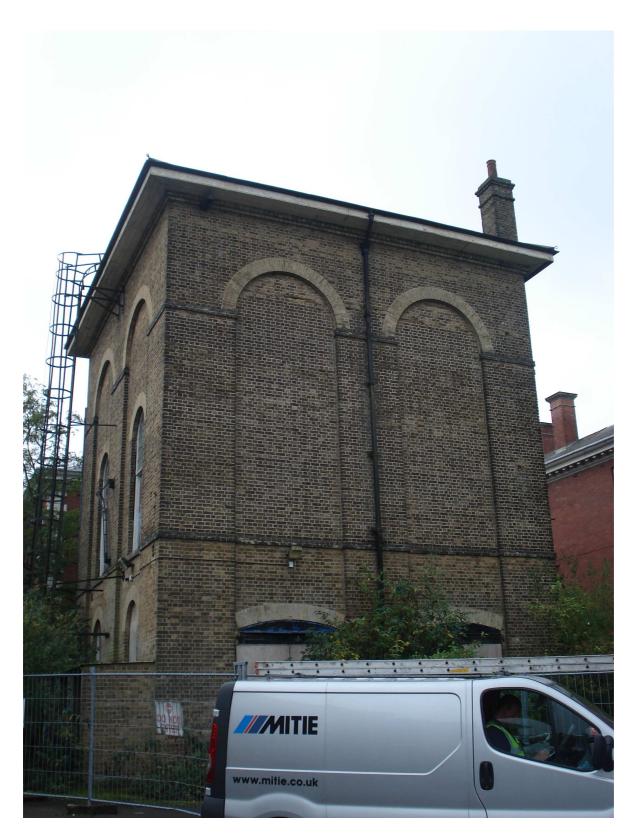

| PHOTOGRAPHIC | Client | RUSHMOOR BOROUGH<br>COUNCIL | Title  | LOCAL LIST<br>PHOTOGRAPHIC LOG |
|--------------|--------|-----------------------------|--------|--------------------------------|
|              |        |                             |        | 3BHL                           |
| LOG - LL5052 | Date   | 04/08/10                    | Signed |                                |

Water Tower, Hospital Road (to West of Cambridge Military Hospital main block), Aldershot - north elevation

| PHOTOGRAPHIC | Client | RUSHMOOR BOROUGH<br>COUNCIL | Title  | LOCAL LIST<br>PHOTOGRAPHIC LOG |
|--------------|--------|-----------------------------|--------|--------------------------------|
| LOG - LL5052 | Date   | 04/08/10                    | Signed | SBHILE                         |