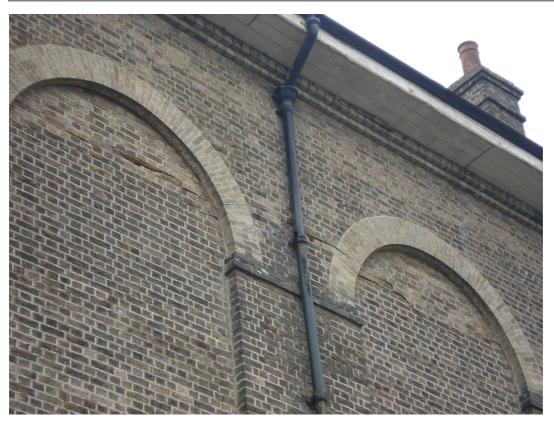

Water Tower, Hospital Road (to West of Cambridge Military Hospital main block), Aldershot - north elevation (detail)

Water Tower, Hospital Road (to West of Cambridge Military Hospital main block), Aldershot - east elevation (detail)