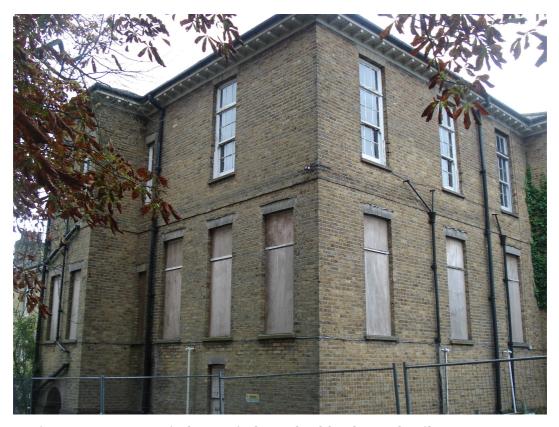

Louise Margaret Hospital, Hospital Road, Aldershot - south elevation

Louise Margaret Hospital, Hospital Road, Aldershot - detail

|              | Client | RUSHMOOR BOROUGH<br>COUNCIL | Title  | LOCAL LIST<br>PHOTOGRAPHIC LOG |
|--------------|--------|-----------------------------|--------|--------------------------------|
| PHOTOGRAPHIC |        |                             |        | MAHA                           |
| LOG - LL5054 | Date   | 24/09/2010                  | Signed |                                |