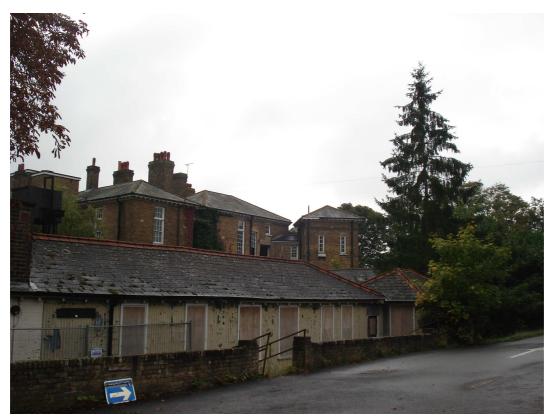

Louise Margaret Hospital, Hospital Road, Aldershot - setting

Louise Margaret Hospital, Hospital Road, Aldershot – west elevation