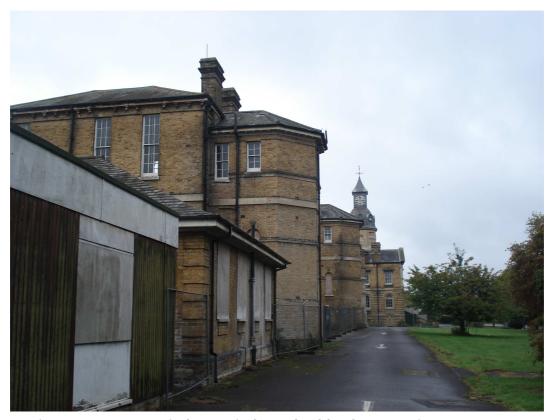

Louise Margaret Hospital, Hospital Road, Aldershot – north elevation

Louise Margaret Hospital, Hospital Road, Aldershot – north elevation (part)

|              | Client | RUSHMOOR BOROUGH<br>COUNCIL | Title  | LOCAL LIST<br>PHOTOGRAPHIC LOG |
|--------------|--------|-----------------------------|--------|--------------------------------|
| PHOTOGRAPHIC |        |                             |        | MAHA                           |
| LOG - LL5054 | Date   | 24/09/2010                  | Signed | PHAHY:                         |