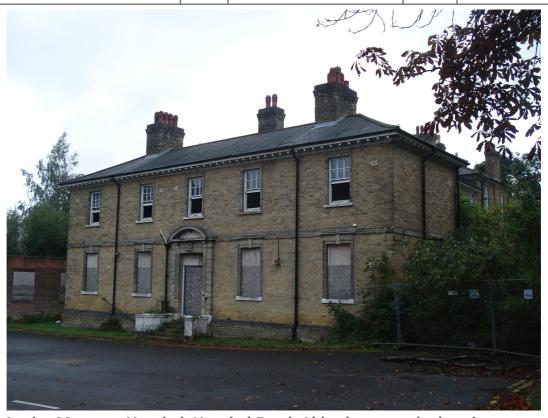

Louise Margaret Hospital, Hospital Road, Aldershot – north elevation

Louise Margaret Hospital, Hospital Road, Aldershot – north elevation (part)

|              | Client | RUSHMOOR BOROUGH<br>COUNCIL | Title  | LOCAL LIST<br>PHOTOGRAPHIC LOG |
|--------------|--------|-----------------------------|--------|--------------------------------|
| PHOTOGRAPHIC |        |                             |        | MAHA                           |
| LOG - LL5054 | Date   | 24/09/2010                  | Signed | PHAHY:                         |