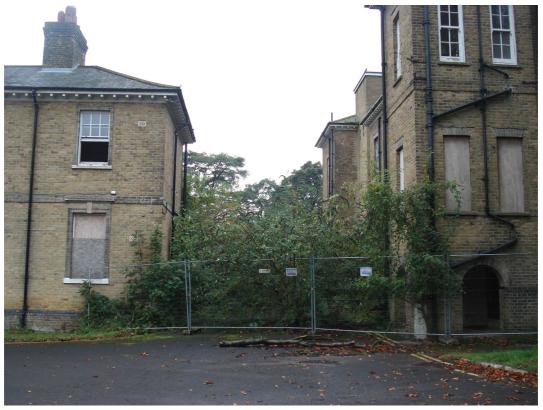

Louise Margaret Hospital, Hospital Road, Aldershot – north elevation

Louise Margaret Hospital, Hospital Road, Aldershot – north elevation (part)

|              | Client | RUSHMOOR BOROUGH<br>COUNCIL | Title  | LOCAL LIST<br>PHOTOGRAPHIC LOG |
|--------------|--------|-----------------------------|--------|--------------------------------|
| PHOTOGRAPHIC |        |                             |        | MAHA                           |
| LOG - LL5054 | Date   | 24/09/2010                  | Signed | PHAHY:                         |

Louise Margaret Hospital, Hospital Road, Aldershot - setting

Louise Margaret Hospital, Hospital Road, Aldershot – west elevation