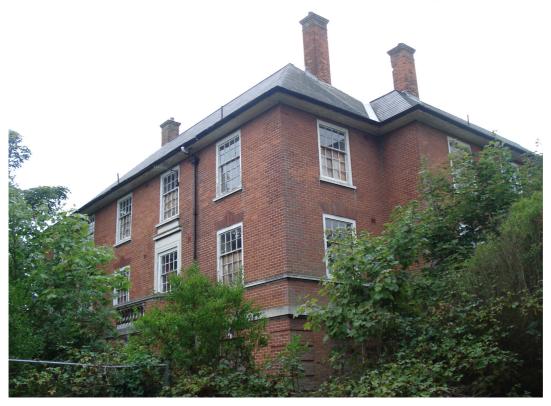

Nurses' Residence, Louise Margaret Hospital, Hospital Road, Aldershot – north and west elevations

Nurses' Residence, Louise Margaret Hospital, Hospital Road, Aldershot – south (part) elevation

| DUOTOCRADUIC | Client | RUSHMOOR BOROUGH<br>COUNCIL | Title  | LOCAL LIST<br>PHOTOGRAPHIC LOG |
|--------------|--------|-----------------------------|--------|--------------------------------|
| PHOTOGRAPHIC |        |                             |        | ARALA                          |
| LOG - LL5055 | Date   | 24/09/2010                  | Signed | MLATO:                         |