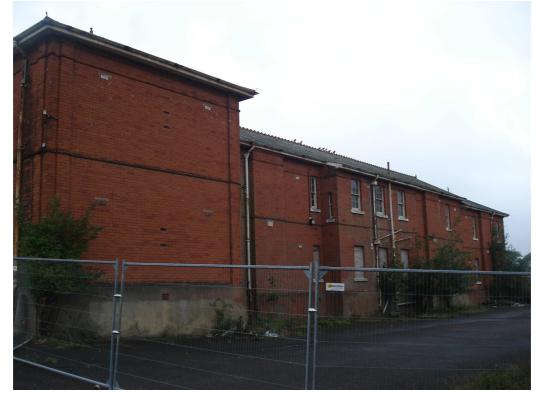

McGrigor Barracks, Hospital Road (North side), Aldershot – D Block (east elevation)

McGrigor Barracks, Hospital Road (North side), Aldershot – C Block (east elevation)

|                              | Client | RUSHMOOR BOROUGH<br>COUNCIL | Title  | LOCAL LIST<br>PHOTOGRAPHIC LOG |
|------------------------------|--------|-----------------------------|--------|--------------------------------|
| PHOTOGRAPHIC<br>LOG - LL5058 | Date   | 24/09/2010                  | Signed | HAH;                           |

McGrigor Barracks, Hospital Road (North side), Aldershot – B Block (east elevation)

McGrigor Barracks, Hospital Road (North side), Aldershot – D Block (east elevation)

|              | Client | RUSHMOOR BOROUGH<br>COUNCIL | Title  | LOCAL LIST<br>PHOTOGRAPHIC LOG |
|--------------|--------|-----------------------------|--------|--------------------------------|
| PHOTOGRAPHIC |        |                             |        | MALA                           |
| LOG - LL5058 | Date   | 24/09/2010                  | Signed | NHAID;                         |