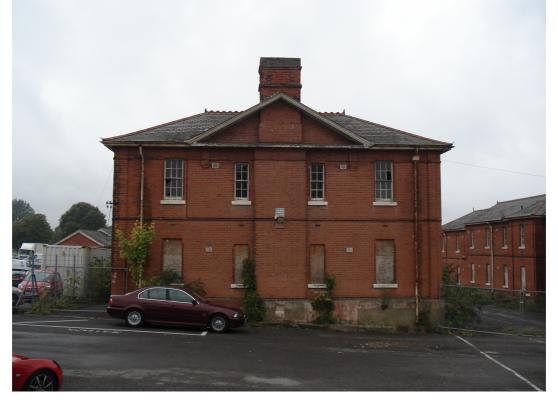

McGrigor Barracks, Hospital Road (North side), Aldershot – D Block north elevation

|              | Client | RUSHMOOR BOROUGH<br>COUNCIL | Title  | LOCAL LIST<br>PHOTOGRAPHIC LOG |
|--------------|--------|-----------------------------|--------|--------------------------------|
| PHOTOGRAPHIC |        |                             |        | ARALA                          |
| LOG - LL5058 | Date   | 24/09/2010                  | Signed | NHAAD;                         |

McGrigor Barracks, Hospital Road (North side), Aldershot – C Block north elevation

McGrigor Barracks, Hospital Road (North side), Aldershot – B block north elevation

|                              | Client | RUSHMOOR BOROUGH<br>COUNCIL | Title  | LOCAL LIST<br>PHOTOGRAPHIC LOG |
|------------------------------|--------|-----------------------------|--------|--------------------------------|
| PHOTOGRAPHIC<br>LOG - LL5058 | Date   | 24/09/2010                  | Signed | HAH.                           |