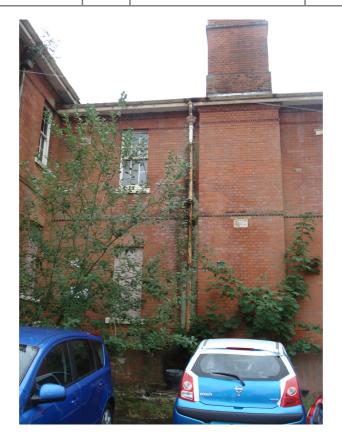

McGrigor Barracks, Hospital Road (North side), Aldershot – D Block (east elevation)

McGrigor Barracks, Hospital Road (North side), Aldershot – C Block (east elevation)

|                              | Client | RUSHMOOR BOROUGH<br>COUNCIL | Title  | LOCAL LIST<br>PHOTOGRAPHIC LOG |
|------------------------------|--------|-----------------------------|--------|--------------------------------|
| PHOTOGRAPHIC<br>LOG - LL5058 | Date   | 24/09/2010                  | Signed | HAH;                           |

McGrigor Barracks, Hospital Road (North side), Aldershot – B Block (east elevation)

McGrigor Barracks, Hospital Road (North side), Aldershot – D Block (east elevation)

|              | Client | RUSHMOOR BOROUGH<br>COUNCIL | Title  | LOCAL LIST<br>PHOTOGRAPHIC LOG |
|--------------|--------|-----------------------------|--------|--------------------------------|
| PHOTOGRAPHIC |        |                             |        | MALA                           |
| LOG - LL5058 | Date   | 24/09/2010                  | Signed | NHAID;                         |