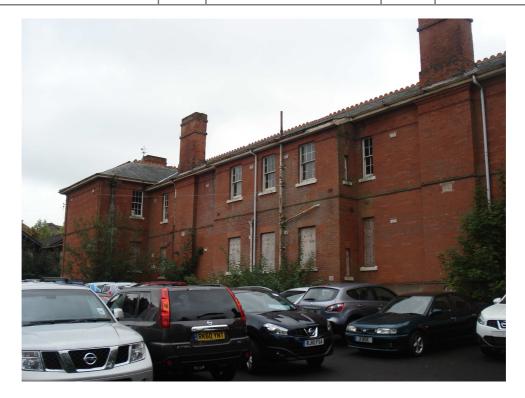

McGrigor Barracks, Hospital Road (North side), Aldershot – D Block (part north elevation)

McGrigor Barracks, Hospital Road (North side), Aldershot – D Block (east and south elevations)

|                              | Client | RUSHMOOR BOROUGH<br>COUNCIL | Title  | LOCAL LIST<br>PHOTOGRAPHIC LOG |
|------------------------------|--------|-----------------------------|--------|--------------------------------|
| PHOTOGRAPHIC<br>LOG - LL5058 | Date   | 24/09/2010                  | Signed | HAA.                           |