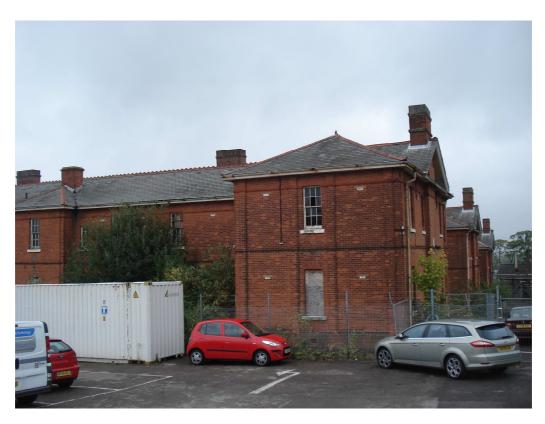

McGrigor Barracks, Hospital Road (North side), Aldershot – C Block north elevation

McGrigor Barracks, Hospital Road (North side), Aldershot – B block north elevation

|                              | Client | RUSHMOOR BOROUGH<br>COUNCIL | Title  | LOCAL LIST<br>PHOTOGRAPHIC LOG |
|------------------------------|--------|-----------------------------|--------|--------------------------------|
| PHOTOGRAPHIC<br>LOG - LL5058 | Date   | 24/09/2010                  | Signed | HAH.                           |

McGrigor Barracks, Hospital Road (North side), Aldershot – B Block east elevation

McGrigor Barracks, Hospital Road (North side), Aldershot – B Block (part) south elevation

|              | Client | RUSHMOOR BOROUGH<br>COUNCIL | Title  | LOCAL LIST<br>PHOTOGRAPHIC LOG |
|--------------|--------|-----------------------------|--------|--------------------------------|
| PHOTOGRAPHIC |        |                             |        | MALA                           |
| LOG - LL5058 | Date   | 24/09/2010                  | Signed | NHAAD;                         |