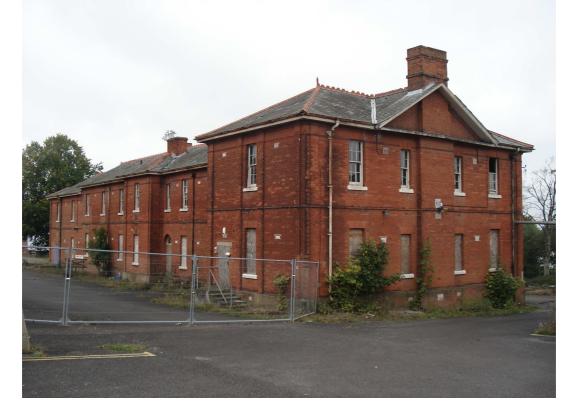

McGrigor Barracks, Hospital Road (North side), Aldershot – D Block (part north elevation)

McGrigor Barracks, Hospital Road (North side), Aldershot – D Block (east and south elevations)

|                              | Client | RUSHMOOR BOROUGH<br>COUNCIL | Title  | LOCAL LIST<br>PHOTOGRAPHIC LOG |
|------------------------------|--------|-----------------------------|--------|--------------------------------|
| PHOTOGRAPHIC<br>LOG - LL5058 | Date   | 24/09/2010                  | Signed | HAA.                           |

McGrigor Barracks, Hospital Road (North side), Aldershot – D Block north elevation

|              | Client | RUSHMOOR BOROUGH<br>COUNCIL | Title  | LOCAL LIST<br>PHOTOGRAPHIC LOG |
|--------------|--------|-----------------------------|--------|--------------------------------|
| PHOTOGRAPHIC |        |                             |        | ARALA                          |
| LOG - LL5058 | Date   | 24/09/2010                  | Signed | NHAAD;                         |