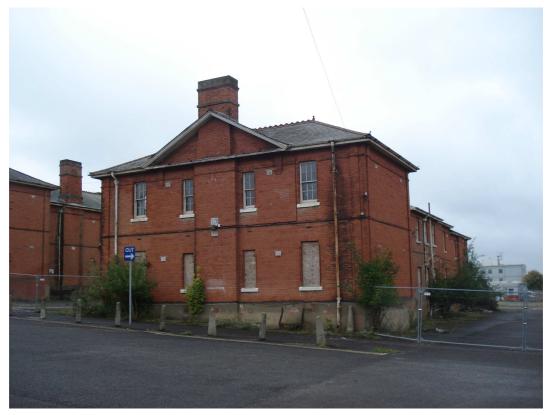

McGrigor Barracks, Hospital Road (North side), Aldershot – B Block (east elevation)

McGrigor Barracks, Hospital Road (North side), Aldershot – D Block (east elevation)

|              | Client | RUSHMOOR BOROUGH<br>COUNCIL | Title  | LOCAL LIST<br>PHOTOGRAPHIC LOG |
|--------------|--------|-----------------------------|--------|--------------------------------|
| PHOTOGRAPHIC |        |                             |        | MALA                           |
| LOG - LL5058 | Date   | 24/09/2010                  | Signed | NHAID;                         |