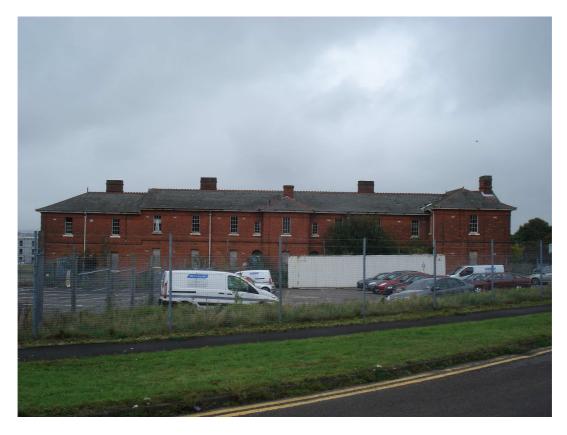

McGrigor Barracks, Hospital Road (North side), Aldershot – C Block north elevation

McGrigor Barracks, Hospital Road (North side), Aldershot – B block north elevation

|                              | Client | RUSHMOOR BOROUGH<br>COUNCIL | Title  | LOCAL LIST<br>PHOTOGRAPHIC LOG |
|------------------------------|--------|-----------------------------|--------|--------------------------------|
| PHOTOGRAPHIC<br>LOG - LL5058 | Date   | 24/09/2010                  | Signed | HAH.                           |