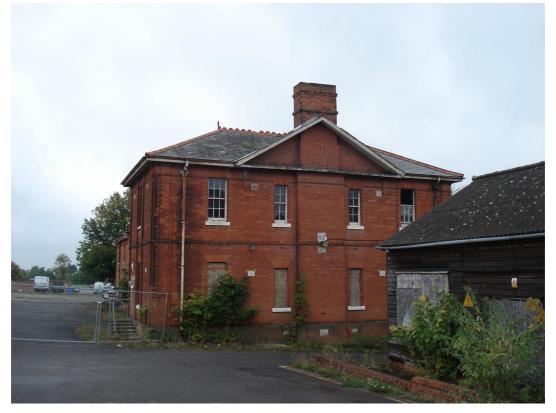

McGrigor Barracks, Hospital Road (North side), Aldershot – D Block (east elevation)

McGrigor Barracks, Hospital Road (North side), Aldershot – C Block (east elevation)

|                              | Client | RUSHMOOR BOROUGH<br>COUNCIL | Title  | LOCAL LIST<br>PHOTOGRAPHIC LOG |
|------------------------------|--------|-----------------------------|--------|--------------------------------|
| PHOTOGRAPHIC<br>LOG - LL5058 | Date   | 24/09/2010                  | Signed | HAH;                           |