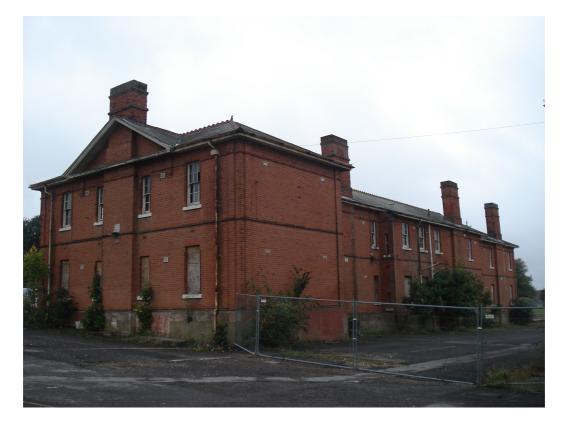

McGrigor Barracks, Hospital Road (North side), Aldershot – B Block (east elevation)

McGrigor Barracks, Hospital Road (North side), Aldershot – D Block (east elevation)

|              | Client | RUSHMOOR BOROUGH<br>COUNCIL | Title  | LOCAL LIST<br>PHOTOGRAPHIC LOG |
|--------------|--------|-----------------------------|--------|--------------------------------|
| PHOTOGRAPHIC |        |                             |        | MALA                           |
| LOG - LL5058 | Date   | 24/09/2010                  | Signed | NHAID;                         |

McGrigor Barracks, Hospital Road (North side), Aldershot – D Block (part north elevation)

McGrigor Barracks, Hospital Road (North side), Aldershot – D Block (east and south elevations)

|                              | Client | RUSHMOOR BOROUGH<br>COUNCIL | Title  | LOCAL LIST<br>PHOTOGRAPHIC LOG |
|------------------------------|--------|-----------------------------|--------|--------------------------------|
| PHOTOGRAPHIC<br>LOG - LL5058 | Date   | 24/09/2010                  | Signed | HAA.                           |