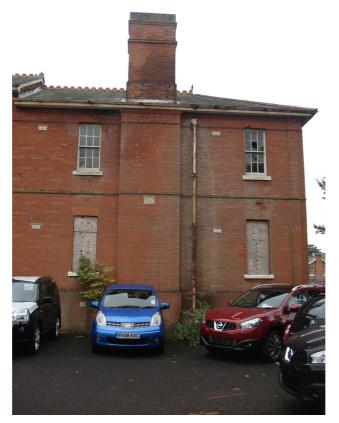

McGrigor Barracks, Hospital Road (North side), Aldershot – B Block (east elevation)

McGrigor Barracks, Hospital Road (North side), Aldershot – D Block (east elevation)

|              | Client | RUSHMOOR BOROUGH<br>COUNCIL | Title  | LOCAL LIST<br>PHOTOGRAPHIC LOG |
|--------------|--------|-----------------------------|--------|--------------------------------|
| PHOTOGRAPHIC |        |                             |        | MALA                           |
| LOG - LL5058 | Date   | 24/09/2010                  | Signed | NHAID;                         |

McGrigor Barracks, Hospital Road (North side), Aldershot – D Block (part north elevation)

McGrigor Barracks, Hospital Road (North side), Aldershot – D Block (east and south elevations)

|                              | Client | RUSHMOOR BOROUGH<br>COUNCIL | Title  | LOCAL LIST<br>PHOTOGRAPHIC LOG |
|------------------------------|--------|-----------------------------|--------|--------------------------------|
| PHOTOGRAPHIC<br>LOG - LL5058 | Date   | 24/09/2010                  | Signed | HAA.                           |