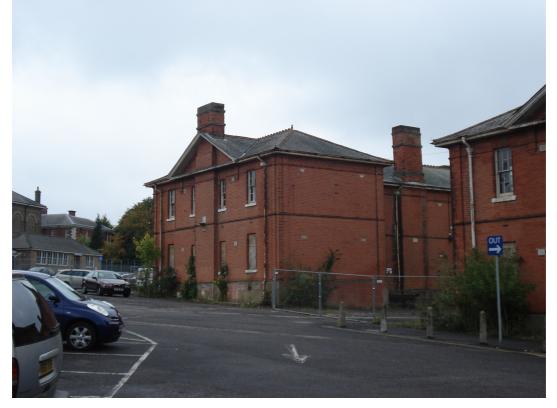

McGrigor Barracks, Hospital Road (North side), Aldershot – D Block (part north elevation)

McGrigor Barracks, Hospital Road (North side), Aldershot – D Block (east and south elevations)

|                              | Client | RUSHMOOR BOROUGH<br>COUNCIL | Title  | LOCAL LIST<br>PHOTOGRAPHIC LOG |
|------------------------------|--------|-----------------------------|--------|--------------------------------|
| PHOTOGRAPHIC<br>LOG - LL5058 | Date   | 24/09/2010                  | Signed | HAA.                           |