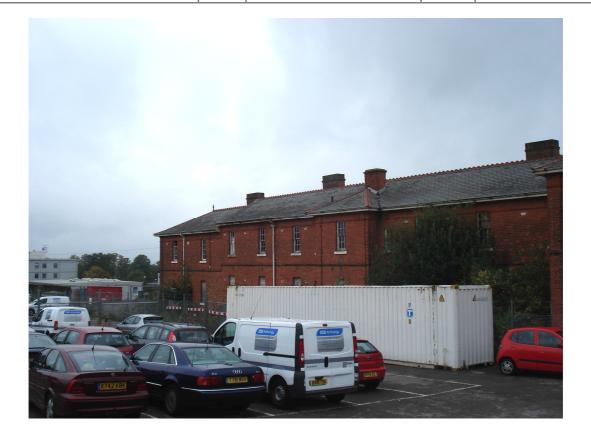

McGrigor Barracks, Hospital Road (North side), Aldershot – B Block (east elevation)

McGrigor Barracks, Hospital Road (North side), Aldershot – D Block (east elevation)

|              | Client | RUSHMOOR BOROUGH<br>COUNCIL | Title  | LOCAL LIST<br>PHOTOGRAPHIC LOG |
|--------------|--------|-----------------------------|--------|--------------------------------|
| PHOTOGRAPHIC |        |                             |        | MALA                           |
| LOG - LL5058 | Date   | 24/09/2010                  | Signed | NHAID;                         |