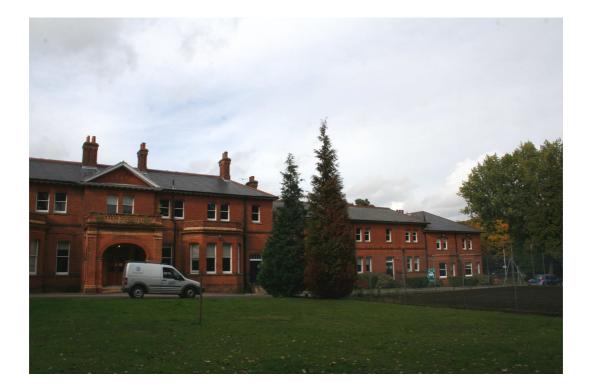

Mandora Barracks, Louise Margaret Road, Aldershot – part south elevation

Mandora Barracks, Louise Margaret Road, Aldershot – part south elevation

| PHOTOGRAPHIC | Client | RUSHMOOR BOROUGH<br>COUNCIL | Title  | LOCAL LIST<br>PHOTOGRAPHIC LOG |
|--------------|--------|-----------------------------|--------|--------------------------------|
| LOG - LL5060 | Date   | 24/02/2010                  | Signed | HUIH.                          |