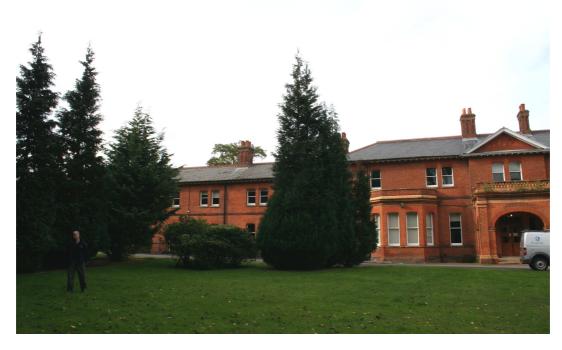

Mandora Barracks, Louise Margaret Road, Aldershot – part south elevation (to east of entrance)

Mandora Barracks, Louise Margaret Road, Aldershot – part south elevation – entrance range

|                              | Client | RUSHMOOR BOROUGH<br>COUNCIL | Title  | LOCAL LIST<br>PHOTOGRAPHIC LOG |
|------------------------------|--------|-----------------------------|--------|--------------------------------|
| PHOTOGRAPHIC<br>LOG - LL5060 | Date   | 24/09/2010                  | Signed | HLAH.                          |

Mandora Barracks, Louise Margaret Road, Aldershot – part south elevation

Mandora Barracks, Louise Margaret Road, Aldershot – part south elevation

| PHOTOGRAPHIC | Client | RUSHMOOR BOROUGH<br>COUNCIL | Title  | LOCAL LIST<br>PHOTOGRAPHIC LOG |
|--------------|--------|-----------------------------|--------|--------------------------------|
| LOG - LL5060 | Date   | 24/02/2010                  | Signed | HUIH.                          |