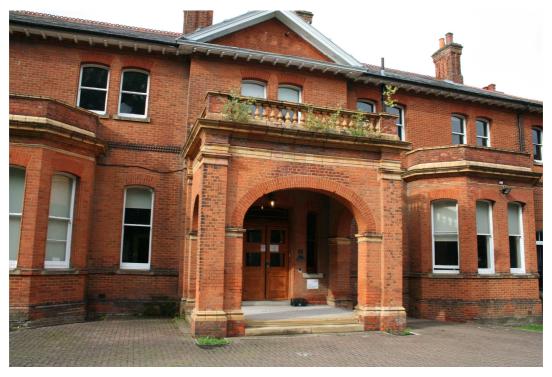

Mandora Barracks, Louise Margaret Road, Aldershot - porch

Mandora Barracks, Louise Margaret Road, Aldershot – part south elevation (to west of entrance)

| PHOTOGRAPHIC | Client | RUSHMOOR BOROUGH<br>COUNCIL | Title  | LOCAL LIST<br>PHOTOGRAPHIC LOG |
|--------------|--------|-----------------------------|--------|--------------------------------|
| LOG - LL5060 | Date   | 24/02/2010                  | Signed | HUIH.                          |

Mandora Barracks, Louise Margaret Road, Aldershot – part south elevation (to east of entrance)

Mandora Barracks, Louise Margaret Road, Aldershot – part south elevation – entrance range

|                              | Client | RUSHMOOR BOROUGH<br>COUNCIL | Title  | LOCAL LIST<br>PHOTOGRAPHIC LOG |
|------------------------------|--------|-----------------------------|--------|--------------------------------|
| PHOTOGRAPHIC<br>LOG - LL5060 | Date   | 24/09/2010                  | Signed | HLAH.                          |