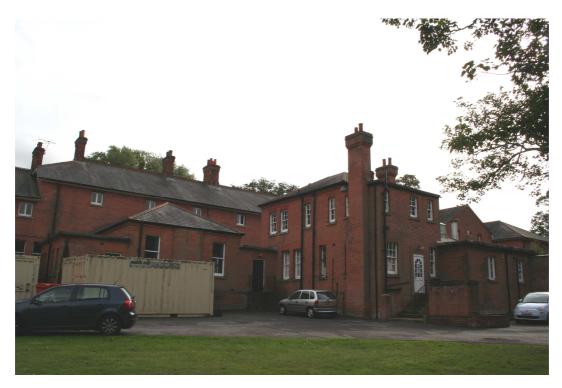

Mandora Barracks, Louise Margaret Road, Aldershot – part south elevation (to east of entrance)

Mandora Barracks, Louise Margaret Road, Aldershot – part south elevation – entrance range

|                              | Client | RUSHMOOR BOROUGH<br>COUNCIL | Title  | LOCAL LIST<br>PHOTOGRAPHIC LOG |
|------------------------------|--------|-----------------------------|--------|--------------------------------|
| PHOTOGRAPHIC<br>LOG - LL5060 | Date   | 24/09/2010                  | Signed | HLAH.                          |

Mandora Barracks, Louise Margaret Road, Aldershot – part south elevation

Mandora Barracks, Louise Margaret Road, Aldershot – part south elevation

| PHOTOGRAPHIC | Client | RUSHMOOR BOROUGH<br>COUNCIL | Title  | LOCAL LIST<br>PHOTOGRAPHIC LOG |
|--------------|--------|-----------------------------|--------|--------------------------------|
| LOG - LL5060 | Date   | 24/02/2010                  | Signed | HUIH.                          |