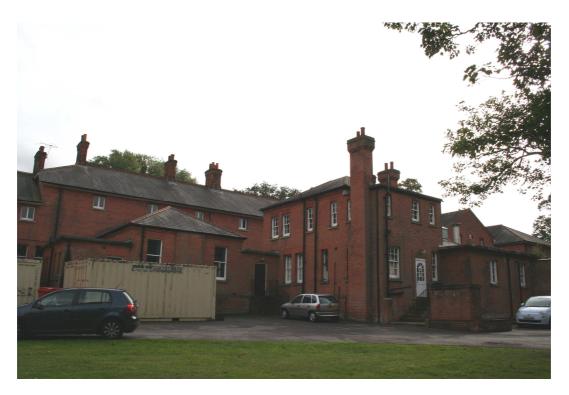

Mandora Barracks, Louise Margaret Road, Aldershot – part south elevation

Mandora Barracks, Louise Margaret Road, Aldershot – part south elevation

| PHOTOGRAPHIC | Client | RUSHMOOR BOROUGH<br>COUNCIL | Title  | LOCAL LIST<br>PHOTOGRAPHIC LOG |
|--------------|--------|-----------------------------|--------|--------------------------------|
| LOG - LL5060 | Date   | 24/02/2010                  | Signed | ALAA                           |