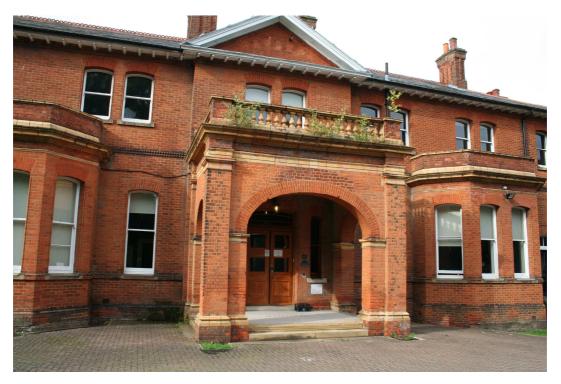

Mandora Barracks, Louise Margaret Road, Aldershot - porch

Mandora Barracks, Louise Margaret Road, Aldershot – part south elevation (to west of entrance)

| PHOTOGRAPHIC | Client | RUSHMOOR BOROUGH<br>COUNCIL | Title  | LOCAL LIST<br>PHOTOGRAPHIC LOG |
|--------------|--------|-----------------------------|--------|--------------------------------|
| LOG - LL5060 | Date   | 24/02/2010                  | Signed | ALAA,                          |