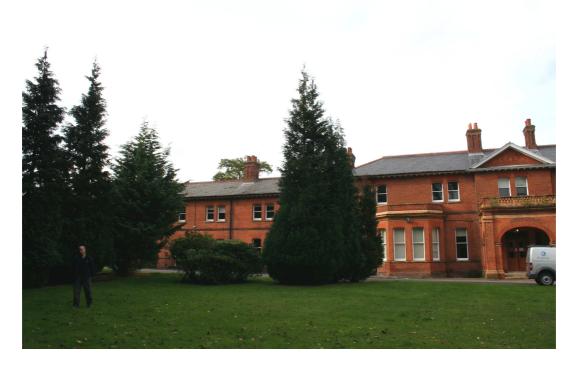

Mandora Barracks, Louise Margaret Road, Aldershot – part south elevation

Mandora Barracks, Louise Margaret Road, Aldershot – part south elevation

| PHOTOGRAPHIC | Client | RUSHMOOR BOROUGH<br>COUNCIL | Title  | LOCAL LIST<br>PHOTOGRAPHIC LOG |
|--------------|--------|-----------------------------|--------|--------------------------------|
| LOG - LL5060 | Date   | 24/02/2010                  | Signed | ALAA                           |