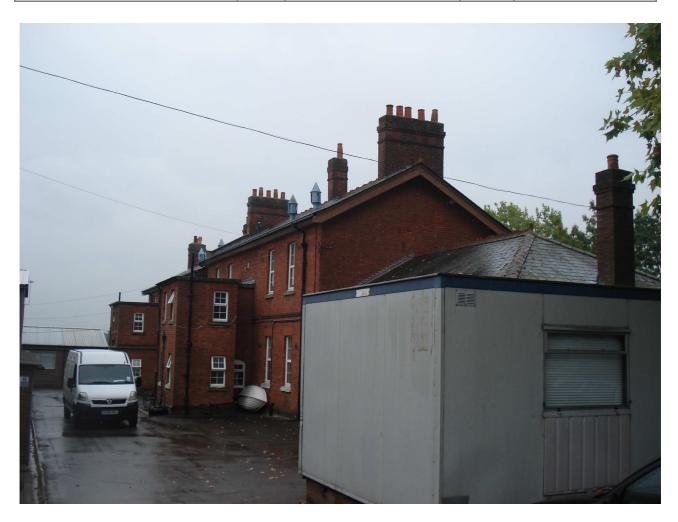

| Heritage Asset Survey                                                                                                                                                                                                                                                                                                                                                                                                                                                                                                                                      |                 |        |                               |   |  |  |  |
|------------------------------------------------------------------------------------------------------------------------------------------------------------------------------------------------------------------------------------------------------------------------------------------------------------------------------------------------------------------------------------------------------------------------------------------------------------------------------------------------------------------------------------------------------------|-----------------|--------|-------------------------------|---|--|--|--|
| Building Name:                                                                                                                                                                                                                                                                                                                                                                                                                                                                                                                                             |                 |        | Building Reference Number:    |   |  |  |  |
| Military Police Barracks, Headquarters Fourth Division                                                                                                                                                                                                                                                                                                                                                                                                                                                                                                     |                 | LL5062 |                               |   |  |  |  |
| Building Address:                                                                                                                                                                                                                                                                                                                                                                                                                                                                                                                                          |                 |        | Listing Grade:                |   |  |  |  |
| Steeles Road                                                                                                                                                                                                                                                                                                                                                                                                                                                                                                                                               |                 |        |                               |   |  |  |  |
| Aldershot                                                                                                                                                                                                                                                                                                                                                                                                                                                                                                                                                  |                 |        | 1   11                        |   |  |  |  |
| Hampshire                                                                                                                                                                                                                                                                                                                                                                                                                                                                                                                                                  |                 |        |                               |   |  |  |  |
| Listing Criteria Met (see Box B of the SPD)                                                                                                                                                                                                                                                                                                                                                                                                                                                                                                                | B, H, I         |        | II* Locally Listed +          |   |  |  |  |
| Date Locally Listed:                                                                                                                                                                                                                                                                                                                                                                                                                                                                                                                                       | 26th March 2012 |        | Conservation Area: Yes: + No: |   |  |  |  |
| with slate roof and red brick stacks. 2-storey main range with two small service blocks to rear elevation. uPVC windows under flat gauged brick arches with stone cills. Notable survival of steel vents to roof. Nailhead stringcourse between ground and first floors.  Forms an important group with the locally listed stable to the immediate west and Alison and Cranbrook House also locally listed and the Grade II listed South East District Headquarters to the south-west.  Condition Survey: 1-5  1 Very Bad 2 Poor 3 Fair 4 Good 5 Excellent |                 |        |                               |   |  |  |  |
| Roof                                                                                                                                                                                                                                                                                                                                                                                                                                                                                                                                                       |                 | 4      | Walls                         | 4 |  |  |  |
| Weather Penetration                                                                                                                                                                                                                                                                                                                                                                                                                                                                                                                                        |                 | 4      | Stability                     | 4 |  |  |  |
|                                                                                                                                                                                                                                                                                                                                                                                                                                                                                                                                                            |                 |        | •                             |   |  |  |  |
| Spread                                                                                                                                                                                                                                                                                                                                                                                                                                                                                                                                                     |                 | 4      | Plumb                         | 4 |  |  |  |
| Sag                                                                                                                                                                                                                                                                                                                                                                                                                                                                                                                                                        |                 | 4      | Local Building Cracking       |   |  |  |  |
| Covering 4                                                                                                                                                                                                                                                                                                                                                                                                                                                                                                                                                 |                 |        | Pointing                      |   |  |  |  |
| Abutments                                                                                                                                                                                                                                                                                                                                                                                                                                                                                                                                                  |                 | 4      | Roofspread                    |   |  |  |  |
| Weathering Detail (Valleys etc.)                                                                                                                                                                                                                                                                                                                                                                                                                                                                                                                           |                 | 4      | Spalling                      | 4 |  |  |  |
| Flashing                                                                                                                                                                                                                                                                                                                                                                                                                                                                                                                                                   |                 | 4      | EV. Rising Damp               | 3 |  |  |  |
| Rain Water Goods                                                                                                                                                                                                                                                                                                                                                                                                                                                                                                                                           |                 | 4      | Settlement                    | 4 |  |  |  |
| Chimneys                                                                                                                                                                                                                                                                                                                                                                                                                                                                                                                                                   |                 | 4      | Lintels                       | 4 |  |  |  |

Military Police Barracks Block, Headquarters, Steeles Road, Aldershot