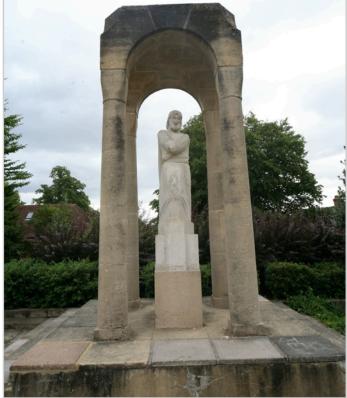

| Heritage Asset Survey                                                                                                                                                                                                                                                                                                                                                                                                                                                                                                                                                                                      |                             |     |                              |     |  |  |  |
|------------------------------------------------------------------------------------------------------------------------------------------------------------------------------------------------------------------------------------------------------------------------------------------------------------------------------------------------------------------------------------------------------------------------------------------------------------------------------------------------------------------------------------------------------------------------------------------------------------|-----------------------------|-----|------------------------------|-----|--|--|--|
| Building Name:                                                                                                                                                                                                                                                                                                                                                                                                                                                                                                                                                                                             |                             |     | Building Reference Number:   |     |  |  |  |
| Statue Of Christ Calming The Storm                                                                                                                                                                                                                                                                                                                                                                                                                                                                                                                                                                         |                             |     | LL5063                       |     |  |  |  |
| Building Address:                                                                                                                                                                                                                                                                                                                                                                                                                                                                                                                                                                                          |                             |     | Listing Grade:               |     |  |  |  |
| Manor Park                                                                                                                                                                                                                                                                                                                                                                                                                                                                                                                                                                                                 |                             |     |                              |     |  |  |  |
| Church Hill                                                                                                                                                                                                                                                                                                                                                                                                                                                                                                                                                                                                |                             |     |                              |     |  |  |  |
| Aldershot                                                                                                                                                                                                                                                                                                                                                                                                                                                                                                                                                                                                  |                             |     |                              |     |  |  |  |
| Hampshire                                                                                                                                                                                                                                                                                                                                                                                                                                                                                                                                                                                                  |                             |     | II* Locally Listed +         |     |  |  |  |
| Listing Criteria Met E, H, I<br>(see Box B of the<br>SPD)                                                                                                                                                                                                                                                                                                                                                                                                                                                                                                                                                  |                             |     |                              |     |  |  |  |
| Date Locally Listed:                                                                                                                                                                                                                                                                                                                                                                                                                                                                                                                                                                                       | 26 <sup>th</sup> March 2012 |     | Conservation Area: Yes: + No |     |  |  |  |
| <pre>de Vasconcellos. Large Portland stone figure of Christ<br/>calming the storm, standing in the centre under a dome<br/>supported on four columns. The figure's nose has been<br/>damaged. Around the base the inscription reads: 'He cometh<br/>in righteousness to judge the world with his truth, he<br/>rebuked the wind and the sea, he maketh war to cease in<br/>all the world'. Positioned on raised concrete plinth with<br/>concrete paving stones, some replacements. Memorial garden<br/>setting.<br/>Condition Survey: 1-5<br/>(1) Very Bad (2) Poor (3) Fair (4) Good (5) Excellent</pre> |                             |     |                              |     |  |  |  |
| Roof                                                                                                                                                                                                                                                                                                                                                                                                                                                                                                                                                                                                       |                             | n/a | Walls                        | n/a |  |  |  |
| Weather Penetration                                                                                                                                                                                                                                                                                                                                                                                                                                                                                                                                                                                        |                             | n/a | Stability                    | 5   |  |  |  |
| Spread                                                                                                                                                                                                                                                                                                                                                                                                                                                                                                                                                                                                     |                             | 5   | Plumb                        | 5   |  |  |  |
| Sag                                                                                                                                                                                                                                                                                                                                                                                                                                                                                                                                                                                                        |                             | n/a | Local Building Cracking      | 3   |  |  |  |
| Covering                                                                                                                                                                                                                                                                                                                                                                                                                                                                                                                                                                                                   |                             | n/a | Pointing                     | 3   |  |  |  |
| Abutments                                                                                                                                                                                                                                                                                                                                                                                                                                                                                                                                                                                                  |                             | n/a | Roofspread                   | n/a |  |  |  |
| Weathering Detail (Valleys etc.)                                                                                                                                                                                                                                                                                                                                                                                                                                                                                                                                                                           |                             | n/a | Spalling                     | 4   |  |  |  |
| Flashing                                                                                                                                                                                                                                                                                                                                                                                                                                                                                                                                                                                                   |                             | n/a | EV. Rising Damp              | n/a |  |  |  |
| Rain Water Goods                                                                                                                                                                                                                                                                                                                                                                                                                                                                                                                                                                                           |                             | n/a | Settlement                   |     |  |  |  |

## Historical Context:

Manor Park was purchased by the Council in 1919. In the 'Heroes' Garden', a First World War Memorial garden, is a rough granite block is inscribed 'Their Name liveth for Evermore, 1914-19'. The statue is positioned within the walled sunken 'Heroes' Shrine and Rock Garden, Aldershot's National Memorial to the Second World War opened in 1950. The rockeries are created with stones from bombed buildings from 18 cities and 34 boroughs including Coventry Cathedral, and the Tower of London. The Portland stone statue is carved from a block rejected by Sir Christopher Wren in the building of St Paul's Cathedral.

| Ownership Type (please tick the appropriate box below): |
|---------------------------------------------------------|
|---------------------------------------------------------|

| Private                                                                           | Local Authority + |  |  |  |  |
|-----------------------------------------------------------------------------------|-------------------|--|--|--|--|
|                                                                                   |                   |  |  |  |  |
| Religious / Charity                                                               | Stat Undertakers  |  |  |  |  |
| <i>. . . .</i>                                                                    |                   |  |  |  |  |
| Company                                                                           | Crown             |  |  |  |  |
|                                                                                   |                   |  |  |  |  |
| Photographs                                                                       |                   |  |  |  |  |
|                                                                                   |                   |  |  |  |  |
| Date Taken: 04/08/10                                                              |                   |  |  |  |  |
| Further comments:                                                                 |                   |  |  |  |  |
| Nose broken off figure should be replaced. Sulphur deposits on stone. Graffiti in |                   |  |  |  |  |
| places. Concrete plinth has cracking but is stable. Concrete paving stones are a  |                   |  |  |  |  |
| mixture of old and new, replacements not of the same specification and are poorly |                   |  |  |  |  |
| laid with wide joints and different coloured mortar.                              |                   |  |  |  |  |
| Surveyor: SH Date: 04/08/10                                                       |                   |  |  |  |  |
|                                                                                   |                   |  |  |  |  |

Memorial Statue Manor Park, Aldershot

Memorial Statue (within setting of the National Memorial Garden) Manor Park, Aldershot