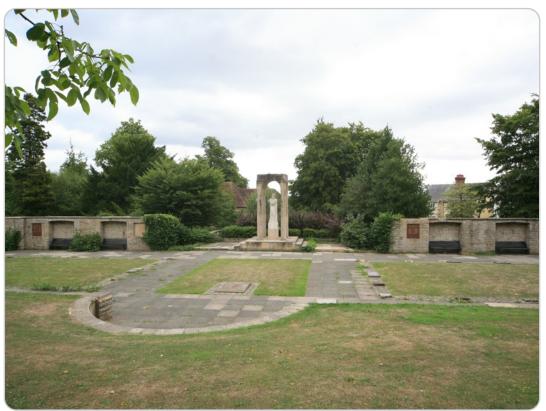

## Historical Context:

Manor Park was purchased by the Council in 1919. In the 'Heroes' Garden', a First World War Memorial garden, is a rough granite block is inscribed 'Their Name liveth for Evermore, 1914-19'. The statue is positioned within the walled sunken 'Heroes' Shrine and Rock Garden, Aldershot's National Memorial to the Second World War opened in 1950. The rockeries are created with stones from bombed buildings from 18 cities and 34 boroughs including Coventry Cathedral, and the Tower of London. The Portland stone statue is carved from a block rejected by Sir Christopher Wren in the building of St Paul's Cathedral.

Memorial Statue Manor Park, Aldershot

Memorial Statue (within setting of the National Memorial Garden) Manor Park, Aldershot