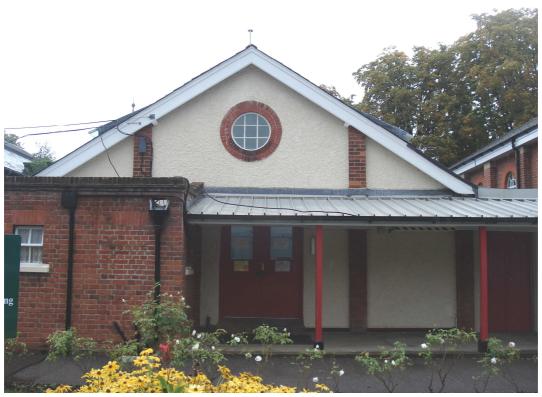

Foxes Gymnasium, Queens Avenue, Aldershot –east elevation

Foces Gymnasium, Queens Avenue, Aldershot – east elevation

| PHOTOGRAPHIC | Client | RUSHMOOR BOROUGH<br>COUNCIL | Title  | LOCAL LIST<br>PHOTOGRAPHIC LOG |
|--------------|--------|-----------------------------|--------|--------------------------------|
| LOG - LL5068 | Date   | 24/09/2010                  | Signed | ALA                            |