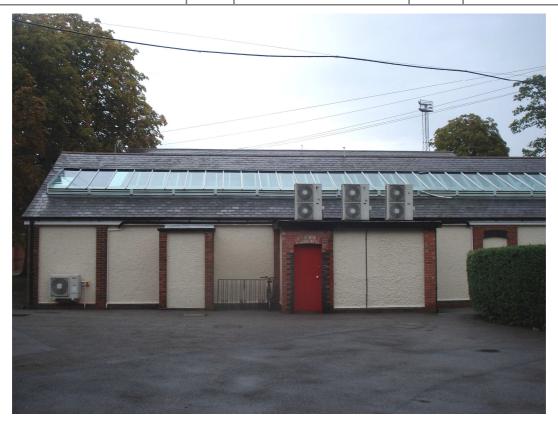

Foxes Gymnasium, Queens Avenue, Aldershot – south elevation

Foxes Gymnasium, Queens Avenue, Aldershot- south elevation

| DUOTOCDADUIC | Client | RUSHMOOR BOROUGH<br>COUNCIL | Title  | LOCAL LIST<br>PHOTOGRAPHIC LOG |
|--------------|--------|-----------------------------|--------|--------------------------------|
| PHOTOGRAPHIC | Dete   | 24/09/2010                  | C: d   | HAA.                           |
| LOG - LL5068 | Date   |                             | Signed |                                |