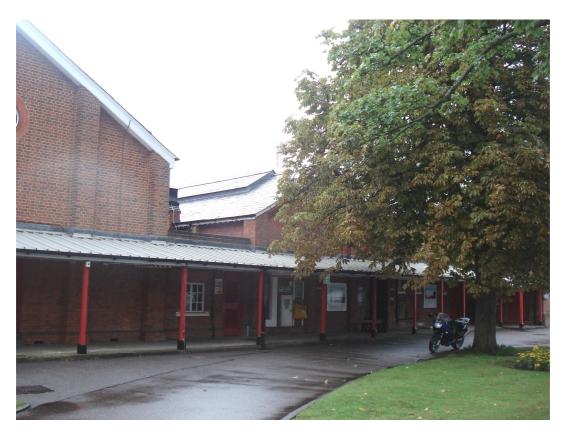

Foxes Gymnasium, Queens Avenue, Aldershot –east elevation

Foces Gymnasium, Queens Avenue, Aldershot – east elevation

| PHOTOGRAPHIC | Client | RUSHMOOR BOROUGH<br>COUNCIL | Title  | LOCAL LIST<br>PHOTOGRAPHIC LOG |
|--------------|--------|-----------------------------|--------|--------------------------------|
| LOG - LL5068 | Date   | 24/09/2010                  | Signed | ALA                            |

Foxes Gymnasium, Queens Avenue, Aldershot – east elevation