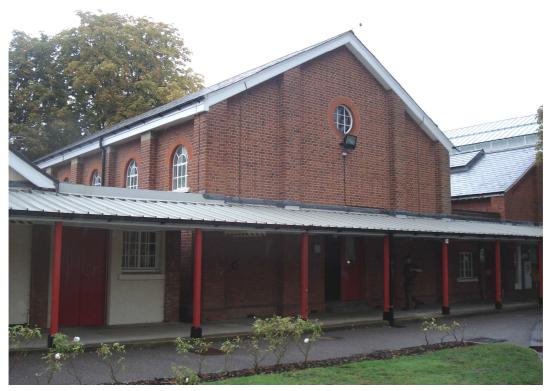

Foxes Gymnasium, Queens Avenue, Aldershot –east elevation

Foces Gymnasium, Queens Avenue, Aldershot – east elevation

| PHOTOGRAPHIC | Client | RUSHMOOR BOROUGH<br>COUNCIL | Title  | LOCAL LIST<br>PHOTOGRAPHIC LOG |
|--------------|--------|-----------------------------|--------|--------------------------------|
| LOG - LL5068 | Date   | 24/09/2010                  | Signed | ALA                            |