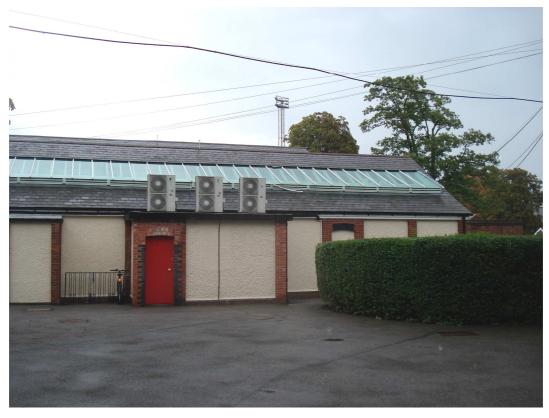

Foxes Gymnasium, Queens Avenue, Aldershot – south elevation

Foxes Gymnasium, Queens Avenue, Aldershot- south elevation

| DUOTOCDADUIC | Client | RUSHMOOR BOROUGH<br>COUNCIL | Title  | LOCAL LIST<br>PHOTOGRAPHIC LOG |
|--------------|--------|-----------------------------|--------|--------------------------------|
| PHOTOGRAPHIC | Dete   | 24/09/2010                  | C: d   | HAA.                           |
| LOG - LL5068 | Date   |                             | Signed |                                |