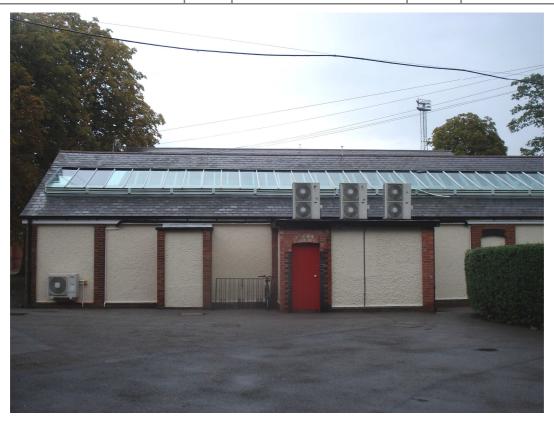

UIC | Client | RUSHMOOR BOROUGH<br>COUNCIL | Title  | LOCAL LIST<br>PHOTOGRAPHIC LOG |
|--------------|--------|-----------------------------|--------|--------------------------------|
| PHOTOGRAPHIC |        |                             |        | IIII III                       |
| LOG - LL5068 | Date   | 24/09/2010                  | Signed | MANHEY:                        |



Foxes Gymnasium, Queens Avenue, Aldershot –east elevation



Foces Gymnasium, Queens Avenue, Aldershot – east elevation

| PHOTOGRAPHIC | Client | RUSHMOOR BOROUGH<br>COUNCIL | Title  | LOCAL LIST<br>PHOTOGRAPHIC LOG |
|--------------|--------|-----------------------------|--------|--------------------------------|
| LOG - LL5068 | Date   | 24/09/2010                  | Signed | ALA                            |



Foxes Gymnasium, Queens Avenue, Aldershot – south elevation



Foxes Gymnasium, Queens Avenue, Aldershot- south elevation

| DUOTOCRADUIC | Client | RUSHMOOR BOROUGH<br>COUNCIL | Title  | LOCAL LIST<br>PHOTOGRAPHIC LOG |
|--------------|--------|-----------------------------|--------|--------------------------------|
| PHOTOGRAPHIC | Dete   | 24/09/2010                  | C: d   | HAA.                           |
| LOG - LL5068 | Date   |                             | Signed |                                |



Foxes Gymnasium, Queens Avenue, Aldershot – east elevation