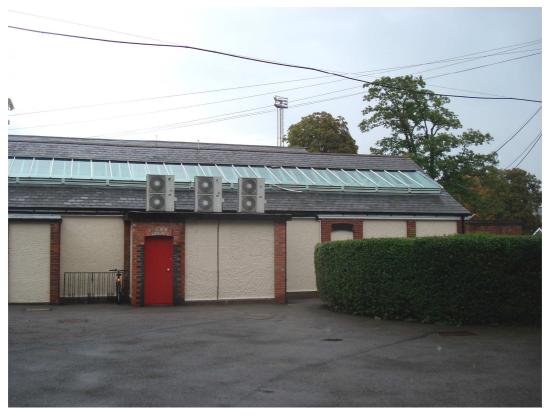

T<br>PHOTOGRAPHIC LOG |
|--------------|--------|-----------------------------|--------|--------------------------------|
| PHOTOGRAPHIC |        |                             |        | IIII III                       |
| LOG - LL5068 | Date   | 24/09/2010                  | Signed | MANHEY:                        |



Foxes Gymnasium, Queens Avenue, Aldershot –east elevation



Foces Gymnasium, Queens Avenue, Aldershot – east elevation

| PHOTOGRAPHIC | Client | RUSHMOOR BOROUGH<br>COUNCIL | Title  | LOCAL LIST<br>PHOTOGRAPHIC LOG |
|--------------|--------|-----------------------------|--------|--------------------------------|
| LOG - LL5068 | Date   | 24/09/2010                  | Signed | ALA                            |



Foxes Gymnasium, Queens Avenue, Aldershot – south elevation



Foxes Gymnasium, Queens Avenue, Aldershot- south elevation

| DUOTOCRADUIC | Client | RUSHMOOR BOROUGH<br>COUNCIL | Title  | LOCAL LIST<br>PHOTOGRAPHIC LOG |
|--------------|--------|-----------------------------|--------|--------------------------------|
| PHOTOGRAPHIC | Dete   | 24/09/2010                  | C: d   | HAA.                           |
| LOG - LL5068 | Date   |                             | Signed |                                |



Foxes Gymnasium, Queens Avenue, Aldershot – east elevation