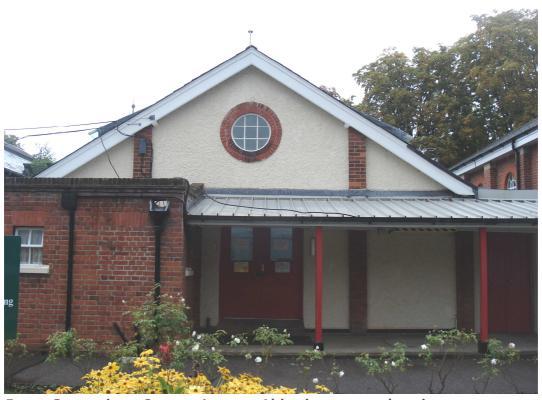

C | Client | RUSHMOOR BOROUGH<br>COUNCIL | Title  | LOCAL LIST<br>PHOTOGRAPHIC LOG |
|--------------|--------|-----------------------------|--------|--------------------------------|
| LOG - LL5068 | Date   | 24/09/2010                  | Signed | ALA                            |



Foxes Gymnasium, Queens Avenue, Aldershot – south elevation



Foxes Gymnasium, Queens Avenue, Aldershot- south elevation

| DUOTOCRADUIC | Client | RUSHMOOR BOROUGH<br>COUNCIL | Title  | LOCAL LIST<br>PHOTOGRAPHIC LOG |
|--------------|--------|-----------------------------|--------|--------------------------------|
| PHOTOGRAPHIC | Dete   | 24/09/2010                  | C: d   | HAA.                           |
| LOG - LL5068 | Date   |                             | Signed |                                |



Foxes Gymnasium, Queens Avenue, Aldershot – east elevation