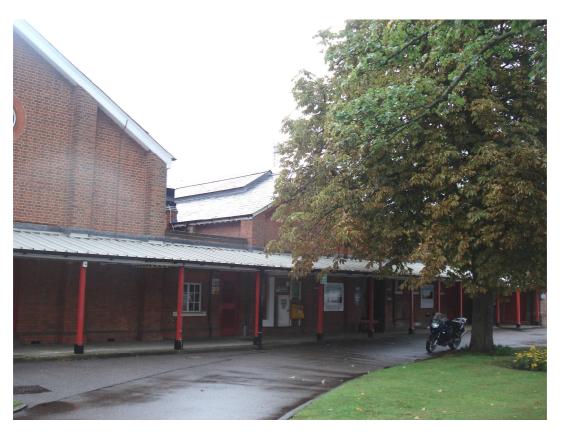

Foxes Gymnasium, Queens Avenue, Aldershot – south elevation

Foxes Gymnasium, Queens Avenue, Aldershot- south elevation

| DUOTOCRADUIC | Client | RUSHMOOR BOROUGH<br>COUNCIL | Title  | LOCAL LIST<br>PHOTOGRAPHIC LOG |
|--------------|--------|-----------------------------|--------|--------------------------------|
| PHOTOGRAPHIC | Dete   | 24/09/2010                  | C: d   | HAA.                           |
| LOG - LL5068 | Date   |                             | Signed |                                |