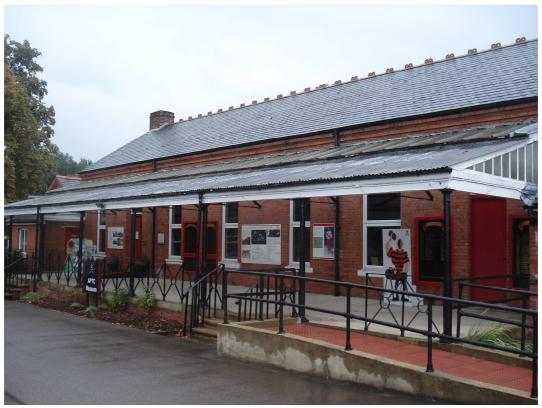

Museum Princess Avenue, Aldershot – part north elevation

Museum Princess Avenue, Aldershot – part north elevation

|              | Client | RUSHMOOR BOROUGH<br>COUNCIL | Title  | LOCAL LIST<br>PHOTOGRAPHIC LOG |
|--------------|--------|-----------------------------|--------|--------------------------------|
| PHOTOGRAPHIC |        |                             |        | MALA                           |
| LOG - LL5069 | Date   | 24/09/2010                  | Signed |                                |

Museum Princess Avenue, Aldershot – part north elevation

Museum Princess Avenue, Aldershot – east elevation

|              | Client | RUSHMOOR BOROUGH<br>COUNCIL | Title  | LOCAL LIST<br>PHOTOGRAPHIC LOG |
|--------------|--------|-----------------------------|--------|--------------------------------|
| PHOTOGRAPHIC |        |                             |        | MALA                           |
| LOG - LL5069 | Date   | 24/09/2010                  | Signed | MLAHD:                         |