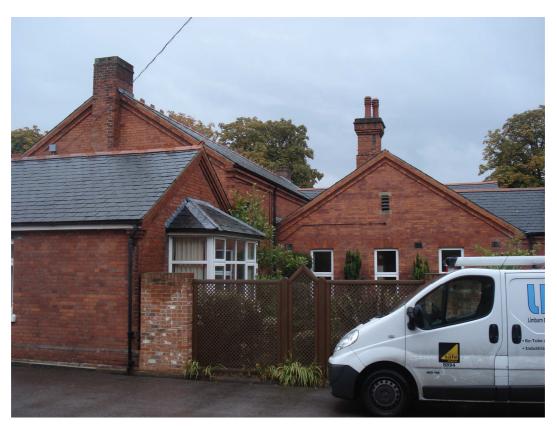

Museum Princess Avenue, Aldershot – south elevation

Museum Princess Avenue, Aldershot – west elevation

|              | Client | RUSHMOOR BOROUGH<br>COUNCIL | Title  | LOCAL LIST<br>PHOTOGRAPHIC LOG |
|--------------|--------|-----------------------------|--------|--------------------------------|
| PHOTOGRAPHIC |        |                             |        | MALA                           |
| LOG - LL5069 | Date   | 24/09/2010                  | Signed |                                |