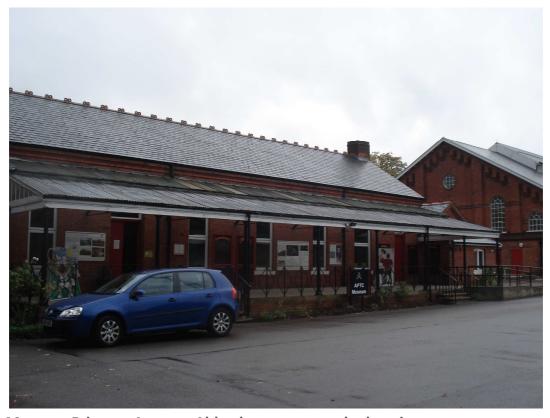

Museum Princess Avenue, Aldershot – north elevation

Museum Princess Avenue, Aldershot – north elevation

|              | Client | RUSHMOOR BOROUGH<br>COUNCIL | Title  | LOCAL LIST<br>PHOTOGRAPHIC LOG |
|--------------|--------|-----------------------------|--------|--------------------------------|
| PHOTOGRAPHIC |        |                             |        | MALA                           |
| LOG - LL5069 | Date   | 24/09/2010                  | Signed | MLAHD:                         |