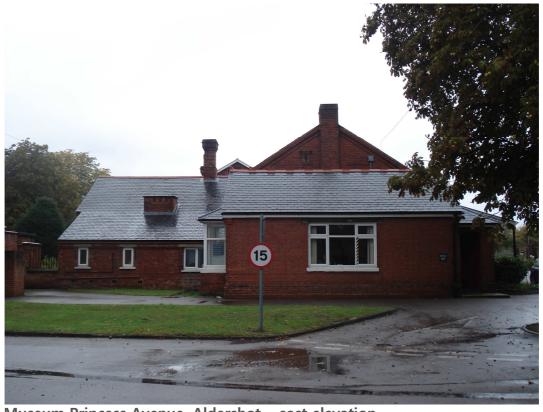

Museum Princess Avenue, Aldershot – part south elevation

Museum Princess Avenue, Aldershot – photomontage and group setting (Fox's Gym – Grade II listed beyond)