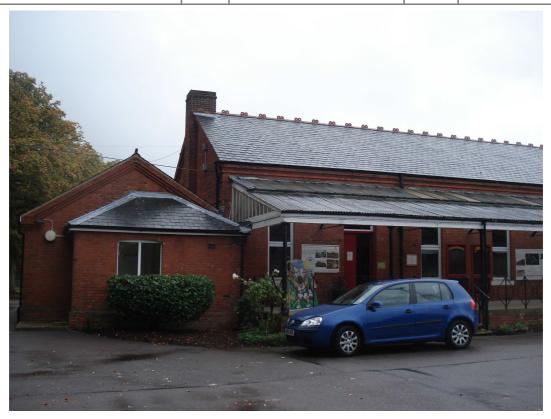

Museum Princess Avenue, Aldershot – south elevation

Museum Princess Avenue, Aldershot – west elevation

|              | Client | RUSHMOOR BOROUGH<br>COUNCIL | Title  | LOCAL LIST<br>PHOTOGRAPHIC LOG |
|--------------|--------|-----------------------------|--------|--------------------------------|
| PHOTOGRAPHIC |        |                             |        | MALA                           |
| LOG - LL5069 | Date   | 24/09/2010                  | Signed |                                |