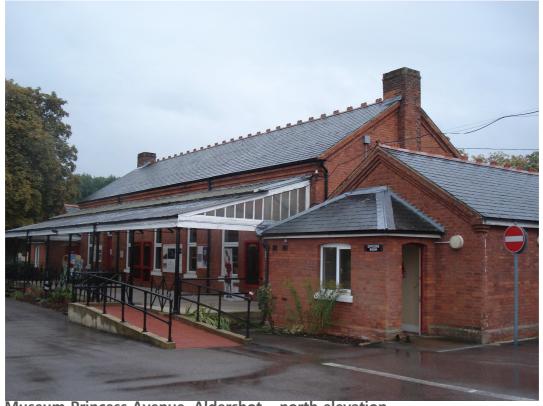

Museum Princess Avenue, Aldershot – north elevation

Museum Princess Avenue, Aldershot – north elevation

|              | Client | RUSHMOOR BOROUGH<br>COUNCIL | Title  | LOCAL LIST<br>PHOTOGRAPHIC LOG |
|--------------|--------|-----------------------------|--------|--------------------------------|
| PHOTOGRAPHIC |        |                             |        | MALA                           |
| LOG - LL5069 | Date   | 24/09/2010                  | Signed | MLAHD:                         |