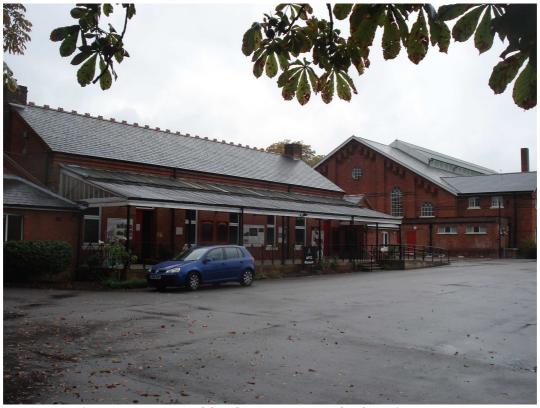

Museum Princess Avenue, Aldershot – part north elevation

Museum Princess Avenue, Aldershot – part north elevation

|              | Client | RUSHMOOR BOROUGH<br>COUNCIL | Title  | LOCAL LIST<br>PHOTOGRAPHIC LOG |
|--------------|--------|-----------------------------|--------|--------------------------------|
| PHOTOGRAPHIC |        |                             |        | MALA                           |
| LOG - LL5069 | Date   | 24/09/2010                  | Signed |                                |

Museum Princess Avenue, Aldershot – part north elevation

Museum Princess Avenue, Aldershot – east elevation

|              | Client | RUSHMOOR BOROUGH<br>COUNCIL | Title  | LOCAL LIST<br>PHOTOGRAPHIC LOG |
|--------------|--------|-----------------------------|--------|--------------------------------|
| PHOTOGRAPHIC |        |                             |        | MALA                           |
| LOG - LL5069 | Date   | 24/09/2010                  | Signed | MLAHD:                         |