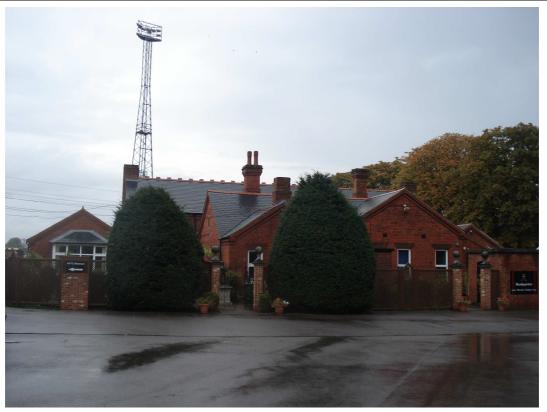

Museum Princess Avenue, Aldershot – south elevation

Museum Princess Avenue, Aldershot – west elevation

|              | Client | RUSHMOOR BOROUGH<br>COUNCIL | Title  | LOCAL LIST<br>PHOTOGRAPHIC LOG |
|--------------|--------|-----------------------------|--------|--------------------------------|
| PHOTOGRAPHIC |        |                             |        | MALA                           |
| LOG - LL5069 | Date   | 24/09/2010                  | Signed |                                |

Museum Princess Avenue, Aldershot – part south elevation

Museum Princess Avenue, Aldershot – photomontage and group setting (Fox's Gym – Grade II listed beyond)