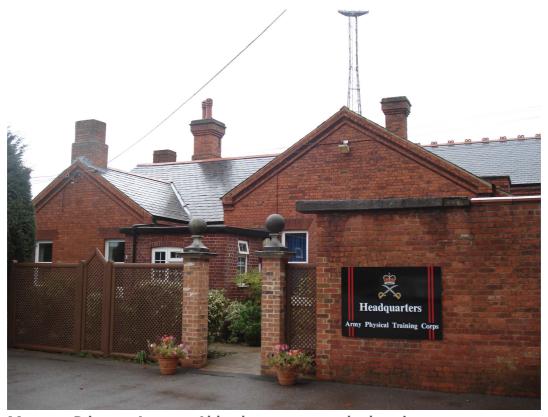

Museum Princess Avenue, Aldershot – south elevation

Museum Princess Avenue, Aldershot – west elevation

|              | Client | RUSHMOOR BOROUGH<br>COUNCIL | Title  | LOCAL LIST<br>PHOTOGRAPHIC LOG |
|--------------|--------|-----------------------------|--------|--------------------------------|
| PHOTOGRAPHIC |        |                             |        | MALA                           |
| LOG - LL5069 | Date   | 24/09/2010                  | Signed |                                |

Museum Princess Avenue, Aldershot – north elevation

Museum Princess Avenue, Aldershot – north elevation

|              | Client | RUSHMOOR BOROUGH<br>COUNCIL | Title  | LOCAL LIST<br>PHOTOGRAPHIC LOG |
|--------------|--------|-----------------------------|--------|--------------------------------|
| PHOTOGRAPHIC |        |                             |        | MALA                           |
| LOG - LL5069 | Date   | 24/09/2010                  | Signed | MLAHD:                         |