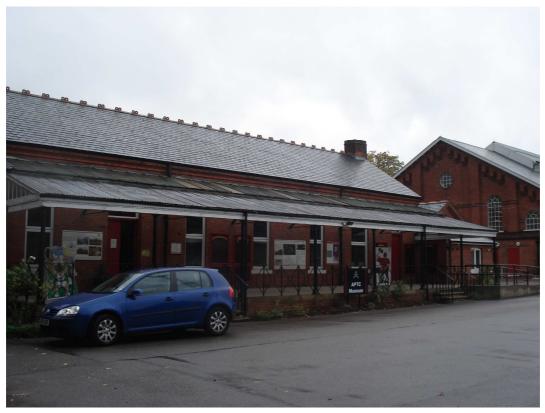

Museum Princess Avenue, Aldershot – south elevation

Museum Princess Avenue, Aldershot – west elevation

|              | Client | RUSHMOOR BOROUGH<br>COUNCIL | Title  | LOCAL LIST<br>PHOTOGRAPHIC LOG |
|--------------|--------|-----------------------------|--------|--------------------------------|
| PHOTOGRAPHIC |        |                             |        | MALA                           |
| LOG - LL5069 | Date   | 24/09/2010                  | Signed | PRLAAD;                        |

Museum Princess Avenue, Aldershot – north elevation

Museum Princess Avenue, Aldershot – north elevation

|              | Client | RUSHMOOR BOROUGH<br>COUNCIL | Title  | LOCAL LIST<br>PHOTOGRAPHIC LOG |
|--------------|--------|-----------------------------|--------|--------------------------------|
| PHOTOGRAPHIC |        |                             |        | MA HA                          |
| LOG - LL5069 | Date   | 24/09/2010                  | Signed | PSLAHD;                        |