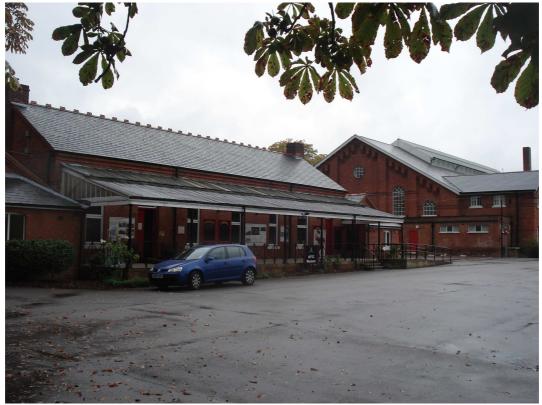

Museum Princess Avenue, Aldershot – north elevation

Museum Princess Avenue, Aldershot – north elevation

|              | Client | RUSHMOOR BOROUGH<br>COUNCIL | Title  | LOCAL LIST<br>PHOTOGRAPHIC LOG |
|--------------|--------|-----------------------------|--------|--------------------------------|
| PHOTOGRAPHIC |        |                             |        | MA HA                          |
| LOG - LL5069 | Date   | 24/09/2010                  | Signed | PSLAHD;                        |

Museum Princess Avenue, Aldershot – part north elevation

Museum Princess Avenue, Aldershot – part north elevation

|              | Client | RUSHMOOR BOROUGH<br>COUNCIL | Title  | LOCAL LIST<br>PHOTOGRAPHIC LOG |
|--------------|--------|-----------------------------|--------|--------------------------------|
| PHOTOGRAPHIC |        |                             |        | MA HA                          |
| LOG - LL5069 | Date   | 24/09/2010                  | Signed | / <del>NLAHG</del> ;           |