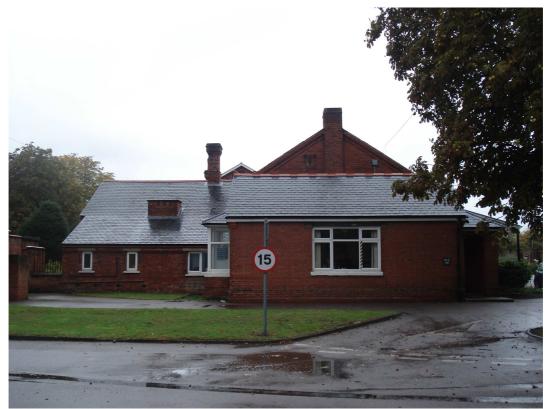

Museum Princess Avenue, Aldershot – part north elevation

Museum Princess Avenue, Aldershot – part north elevation

|              | Client | RUSHMOOR BOROUGH<br>COUNCIL | Title  | LOCAL LIST<br>PHOTOGRAPHIC LOG |
|--------------|--------|-----------------------------|--------|--------------------------------|
| PHOTOGRAPHIC |        |                             |        | MA HA                          |
| LOG - LL5069 | Date   | 24/09/2010                  | Signed | / <del>NLAHG</del> ;           |

Museum Princess Avenue, Aldershot – part north elevation

Museum Princess Avenue, Aldershot – east elevation

Museum Princess Avenue, Aldershot – part south elevation

Museum Princess Avenue, Aldershot – photomontage and group setting (Fox's Gym – Grade II listed beyond)