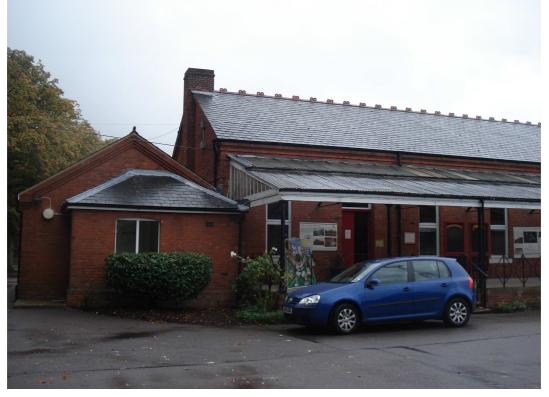

|              | Client | RUSHMOOR BOROUGH<br>COUNCIL | Title  | LOCAL LIST<br>PHOTOGRAPHIC LOG |
|--------------|--------|-----------------------------|--------|--------------------------------|
| PHOTOGRAPHIC |        |                             |        | ANALA                          |
| LOG - LL5069 | Date   | 24/09/2010                  | Signed | INLAAD;                        |

Museum Princess Avenue, Aldershot – south elevation

Museum Princess Avenue, Aldershot – west elevation

|              | Client | RUSHMOOR BOROUGH<br>COUNCIL | Title  | LOCAL LIST<br>PHOTOGRAPHIC LOG |
|--------------|--------|-----------------------------|--------|--------------------------------|
| PHOTOGRAPHIC |        |                             |        | MALA                           |
| LOG - LL5069 | Date   | 24/09/2010                  | Signed | PRLAAD;                        |