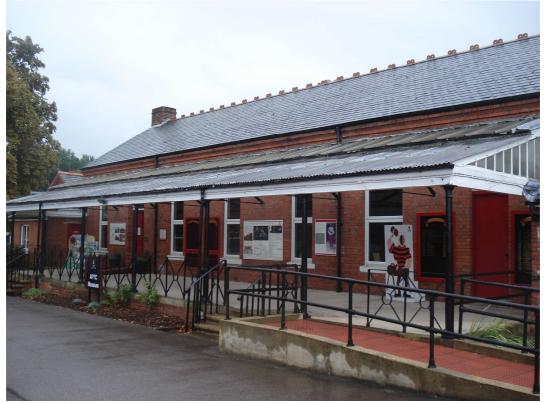

Museum Princess Avenue, Aldershot – part north elevation

Museum Princess Avenue, Aldershot – part north elevation

|              | Client | RUSHMOOR BOROUGH<br>COUNCIL | Title  | LOCAL LIST<br>PHOTOGRAPHIC LOG |
|--------------|--------|-----------------------------|--------|--------------------------------|
| PHOTOGRAPHIC |        |                             |        | MA HA                          |
| LOG - LL5069 | Date   | 24/09/2010                  | Signed | / <del>NLAHG</del> ;           |