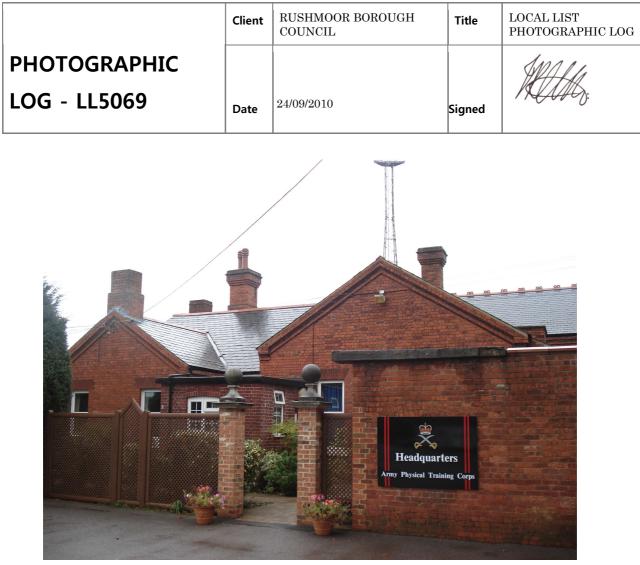

Museum Princess Avenue, Aldershot – south elevation

Museum Princess Avenue, Aldershot – west elevation

|              | Client | RUSHMOOR BOROUGH<br>COUNCIL | Title  | LOCAL LIST<br>PHOTOGRAPHIC LOG |
|--------------|--------|-----------------------------|--------|--------------------------------|
| PHOTOGRAPHIC |        |                             |        | MALA                           |
| LOG - LL5069 | Date   | 24/09/2010                  | Signed | PRLAAD;                        |