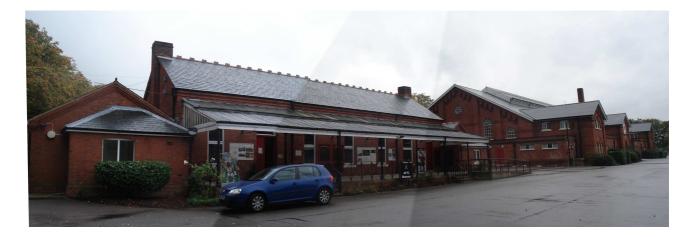

Museum Princess Avenue, Aldershot – north elevation

Museum Princess Avenue, Aldershot – north elevation

|              | Client | RUSHMOOR BOROUGH<br>COUNCIL | Title  | LOCAL LIST<br>PHOTOGRAPHIC LOG |
|--------------|--------|-----------------------------|--------|--------------------------------|
| PHOTOGRAPHIC |        |                             |        | MA HA                          |
| LOG - LL5069 | Date   | 24/09/2010                  | Signed | PSLAHD;                        |