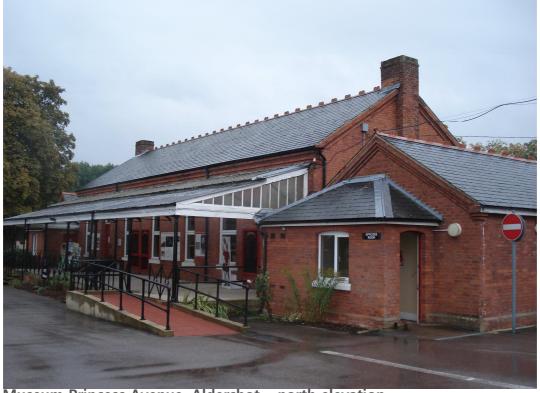

Museum Princess Avenue, Aldershot – north elevation

Museum Princess Avenue, Aldershot – north elevation

|              | Client | RUSHMOOR BOROUGH<br>COUNCIL | Title  | LOCAL LIST<br>PHOTOGRAPHIC LOG |
|--------------|--------|-----------------------------|--------|--------------------------------|
| PHOTOGRAPHIC |        |                             |        | MA HA                          |
| LOG - LL5069 | Date   | 24/09/2010                  | Signed | PSLAHD;                        |