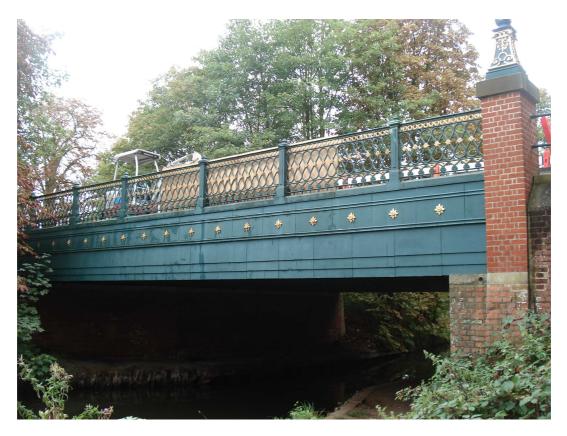

Iron Bridge, Queens Avenue, Aldershot - balustrade detail

Iron Bridge, Queens Avenue, Aldershot - view from tow path

|              | Client | RUSHMOOR BOROUGH<br>COUNCIL | Title  | LOCAL LIST<br>PHOTOGRAPHIC LOG |
|--------------|--------|-----------------------------|--------|--------------------------------|
| PHOTOGRAPHIC |        |                             |        | ARALI                          |
| LOG - LL5071 | Date   | 23/09/2010                  | Signed | MLAAD;                         |