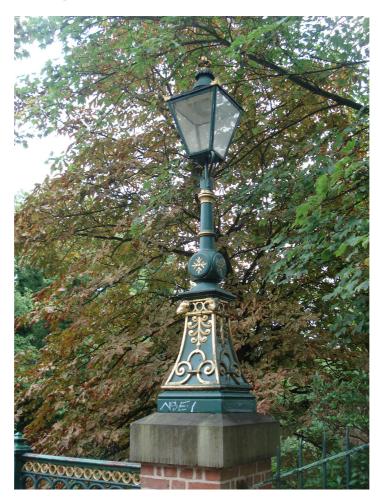

Iron Bridge, Queens Avenue, Aldershot – west balustrade

Iron Bridge, Queens Avenue, Aldershot – lamp standard detail

|              | Client | RUSHMOOR BOROUGH<br>COUNCIL | Title  | LOCAL LIST<br>PHOTOGRAPHIC LOG |
|--------------|--------|-----------------------------|--------|--------------------------------|
| PHOTOGRAPHIC |        |                             |        | ARALIA                         |
| LOG - LL5071 | Date   | 23/09/2010                  | Signed | INLAAD;                        |