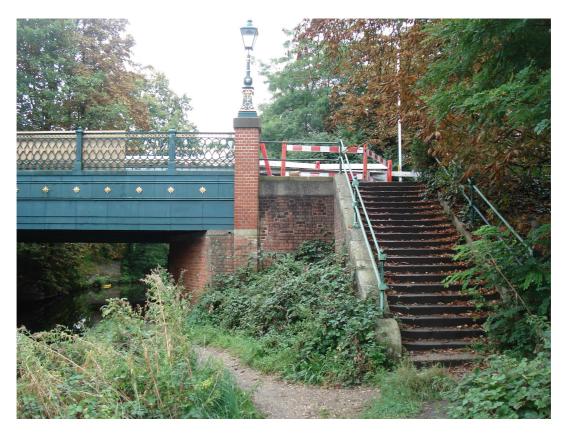

Iron Bridge, Queens Avenue, Aldershot – steps from path

Iron Bridge, Queens Avenue, Aldershot – steps and bridge from tow path