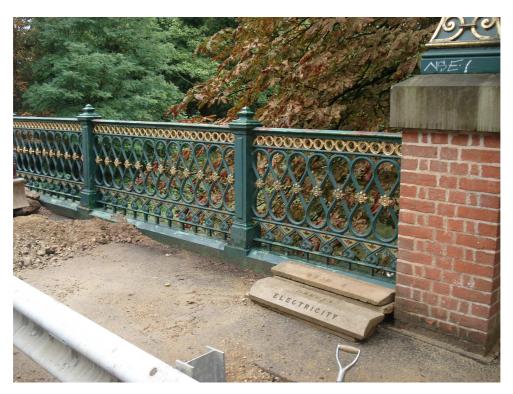

Iron Bridge, Queens Avenue, Aldershot - balustrade detail

Iron Bridge, Queens Avenue, Aldershot - view from tow path

|              | Client | RUSHMOOR BOROUGH<br>COUNCIL | Title  | LOCAL LIST<br>PHOTOGRAPHIC LOG |
|--------------|--------|-----------------------------|--------|--------------------------------|
| PHOTOGRAPHIC |        |                             |        | ARALI                          |
| LOG - LL5071 | Date   | 23/09/2010                  | Signed | MLAAD;                         |