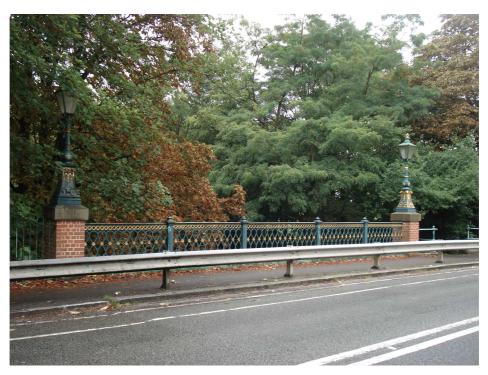

Iron Bridge, Queens Avenue, Aldershot – west balustrade

Iron Bridge, Queens Avenue, Aldershot – lamp standard detail

|              | Client | RUSHMOOR BOROUGH<br>COUNCIL | Title  | LOCAL LIST<br>PHOTOGRAPHIC LOG |
|--------------|--------|-----------------------------|--------|--------------------------------|
| PHOTOGRAPHIC |        |                             |        | ARALIA                         |
| LOG - LL5071 | Date   | 23/09/2010                  | Signed | INLAAD;                        |