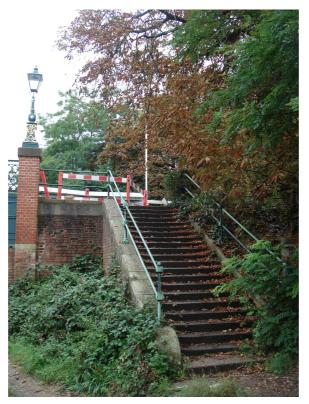

Iron Bridge, Queens Avenue, Aldershot – steps from path

Iron Bridge, Queens Avenue, Aldershot – steps and bridge from tow path