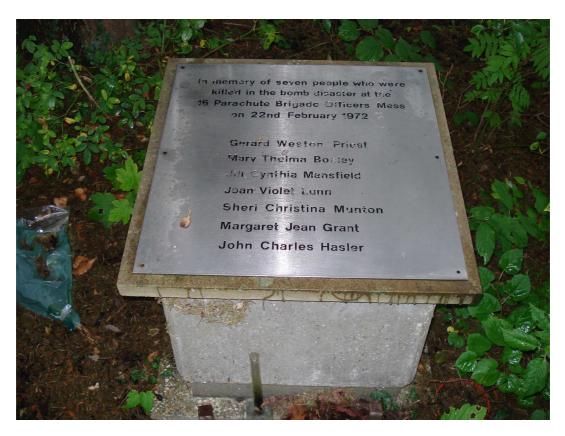

| Heritage Asset Survey                            |       |                               |        |  |  |  |  |  |
|--------------------------------------------------|-------|-------------------------------|--------|--|--|--|--|--|
| Building Name:                                   |       | Building Reference Number:    |        |  |  |  |  |  |
| Memorial To IRA Victims                          |       | LL5072                        |        |  |  |  |  |  |
| Building Address:                                |       | Listing Grade:                |        |  |  |  |  |  |
| Pennefathers Road                                |       |                               |        |  |  |  |  |  |
| Aldershot                                        |       |                               |        |  |  |  |  |  |
| Hampshire                                        |       |                               |        |  |  |  |  |  |
|                                                  |       |                               |        |  |  |  |  |  |
| Listing Criteria Met   I                         |       | II* Locally Listed            |        |  |  |  |  |  |
| (see Box B of the                                |       | , t                           |        |  |  |  |  |  |
| SPD)                                             |       |                               |        |  |  |  |  |  |
| Date Locally Listed: 26 <sup>th</sup> March 2012 |       | Conservation Area: Yes: + No: |        |  |  |  |  |  |
|                                                  | בות   |                               | امط    |  |  |  |  |  |
|                                                  |       | que remembering 7 people kill |        |  |  |  |  |  |
| =                                                |       | . Steel plaque on concrete sl |        |  |  |  |  |  |
| <del>-</del>                                     |       | ocated in the position of the |        |  |  |  |  |  |
| former Officer's Mess build                      | ing   | partially destroyed by the bo | omb.   |  |  |  |  |  |
|                                                  |       |                               |        |  |  |  |  |  |
|                                                  |       |                               |        |  |  |  |  |  |
| Condition Survey: 1 - 5                          |       |                               |        |  |  |  |  |  |
|                                                  |       |                               |        |  |  |  |  |  |
| (1) Very Bad (2) Poor (3)                        | Fair  | (4) Good (5) Excellent        |        |  |  |  |  |  |
|                                                  |       |                               |        |  |  |  |  |  |
| Roof                                             | n/a   | Walls                         | n/a    |  |  |  |  |  |
|                                                  | ۱., ۵ |                               | Ι.,, α |  |  |  |  |  |
| Weather Penetration                              | n/a   | Stability                     | n/a    |  |  |  |  |  |
| Troduior i oriolidaeri                           | 11,α  | Justinity                     | Ι ", α |  |  |  |  |  |
| Spread n/s                                       |       | Plumb                         |        |  |  |  |  |  |
| Оргсаа                                           | 11/a  | Turns                         | n/a    |  |  |  |  |  |
| Sag n/a                                          |       | Local Building Cracking       |        |  |  |  |  |  |
| Gag                                              | II/a  | Local Building Gracking       | n/a    |  |  |  |  |  |
| Covering n/a                                     |       | Pointing                      |        |  |  |  |  |  |
| Covering                                         | n/a   | Foliting                      | n/a    |  |  |  |  |  |
| Abutments                                        | n/a   | Roofspread                    | n/a    |  |  |  |  |  |
| Abulifierits                                     | n/a   | Nooispieau                    | n/a    |  |  |  |  |  |
| Mosthering Detail (Valleys etc.)                 | /-    | Challing                      | 10/0   |  |  |  |  |  |
| Weathering Detail (Valleys etc.)                 | n/a   | Spalling                      | n/a    |  |  |  |  |  |
| EL L.                                            | ,     | E)/ B: : B                    | ,      |  |  |  |  |  |
| Flashing                                         | n/a   | EV. Rising Damp               | n/a    |  |  |  |  |  |
| _                                                |       |                               |        |  |  |  |  |  |
| Rain Water Goods                                 | n/a   | Settlement                    | n/a    |  |  |  |  |  |
|                                                  |       |                               |        |  |  |  |  |  |
| Chimneys                                         | n/a   | Lintels                       | n/a    |  |  |  |  |  |
|                                                  |       |                               |        |  |  |  |  |  |
| Other Features                                   | 4     | Timber Frame                  | n/a    |  |  |  |  |  |
|                                                  |       |                               |        |  |  |  |  |  |
| Windows / Doors                                  | n/a   | Nogging                       | n/a    |  |  |  |  |  |
|                                                  | 🐱     |                               |        |  |  |  |  |  |
| Front Principal Windows                          | n/a   | Post Joints                   | n/a    |  |  |  |  |  |
|                                                  | , a   |                               | , a    |  |  |  |  |  |

Memorial to IRA victims, Pennefathers Avenue, Aldershot

Memorial to IRA victims, Pennefathers Avenue, Aldershot