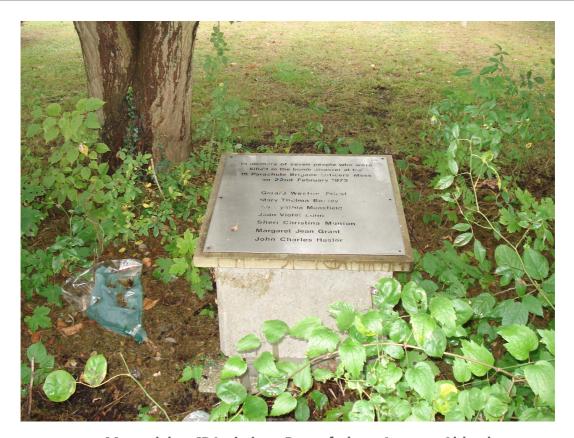

| Heritage Asset Survey                            |       |                               |        |  |  |  |  |  |
|--------------------------------------------------|-------|-------------------------------|--------|--|--|--|--|--|
| Building Name:                                   |       | Building Reference Number:    |        |  |  |  |  |  |
| Memorial To IRA Victims                          |       | LL5072                        |        |  |  |  |  |  |
| Building Address:                                |       | Listing Grade:                |        |  |  |  |  |  |
| Pennefathers Road                                |       |                               |        |  |  |  |  |  |
| Aldershot                                        |       |                               |        |  |  |  |  |  |
| Hampshire                                        |       |                               |        |  |  |  |  |  |
|                                                  |       |                               |        |  |  |  |  |  |
| Listing Criteria Met   I                         |       | II* Locally Listed            |        |  |  |  |  |  |
| (see Box B of the                                |       | , t                           |        |  |  |  |  |  |
| SPD)                                             |       |                               |        |  |  |  |  |  |
| Date Locally Listed: 26 <sup>th</sup> March 2012 |       | Conservation Area: Yes: + No: |        |  |  |  |  |  |
|                                                  | בות   |                               | امط    |  |  |  |  |  |
|                                                  |       | que remembering 7 people kill |        |  |  |  |  |  |
| =                                                |       | . Steel plaque on concrete sl |        |  |  |  |  |  |
| <del>-</del>                                     |       | ocated in the position of the |        |  |  |  |  |  |
| former Officer's Mess build                      | ing   | partially destroyed by the bo | omb.   |  |  |  |  |  |
|                                                  |       |                               |        |  |  |  |  |  |
|                                                  |       |                               |        |  |  |  |  |  |
| Condition Survey: 1 - 5                          |       |                               |        |  |  |  |  |  |
|                                                  |       |                               |        |  |  |  |  |  |
| (1) Very Bad (2) Poor (3)                        | Fair  | (4) Good (5) Excellent        |        |  |  |  |  |  |
|                                                  |       |                               |        |  |  |  |  |  |
| Roof                                             | n/a   | Walls                         | n/a    |  |  |  |  |  |
|                                                  | ۱., ۵ |                               | Ι.,, α |  |  |  |  |  |
| Weather Penetration                              | n/a   | Stability                     | n/a    |  |  |  |  |  |
| Troduior i oriolidaeri                           | 11,α  | Justinity                     | Ι ", α |  |  |  |  |  |
| Spread n/s                                       |       | Plumb                         |        |  |  |  |  |  |
| Оргсаа                                           | 11/a  | Turns                         | n/a    |  |  |  |  |  |
| Sag n/a                                          |       | Local Building Cracking       |        |  |  |  |  |  |
| Gag                                              | II/a  | Local Building Gracking       | n/a    |  |  |  |  |  |
| Covering n/a                                     |       | Pointing                      |        |  |  |  |  |  |
| Covering                                         | n/a   | Foliting                      | n/a    |  |  |  |  |  |
| Abutments                                        | n/a   | Roofspread                    | n/a    |  |  |  |  |  |
| Abulifierits                                     | n/a   | Nooispieau                    | n/a    |  |  |  |  |  |
| Mosthering Detail (Valleys etc.)                 | /-    | Challing                      | 10/0   |  |  |  |  |  |
| Weathering Detail (Valleys etc.)                 | n/a   | Spalling                      | n/a    |  |  |  |  |  |
| EL L.                                            | ,     | E)/ B: : B                    | ,      |  |  |  |  |  |
| Flashing                                         | n/a   | EV. Rising Damp               | n/a    |  |  |  |  |  |
| _                                                |       |                               |        |  |  |  |  |  |
| Rain Water Goods                                 | n/a   | Settlement                    | n/a    |  |  |  |  |  |
|                                                  |       |                               |        |  |  |  |  |  |
| Chimneys                                         | n/a   | Lintels                       | n/a    |  |  |  |  |  |
|                                                  |       |                               |        |  |  |  |  |  |
| Other Features                                   | 4     | Timber Frame                  | n/a    |  |  |  |  |  |
|                                                  |       |                               |        |  |  |  |  |  |
| Windows / Doors                                  | n/a   | Nogging                       | n/a    |  |  |  |  |  |
|                                                  | 🐱     |                               |        |  |  |  |  |  |
| Front Principal Windows                          | n/a   | Post Joints                   | n/a    |  |  |  |  |  |
|                                                  | , a   |                               | , a    |  |  |  |  |  |

Memorial to IRA victims, Pennefathers Avenue, Aldershot

Memorial to IRA victims, Pennefathers Avenue, Aldershot