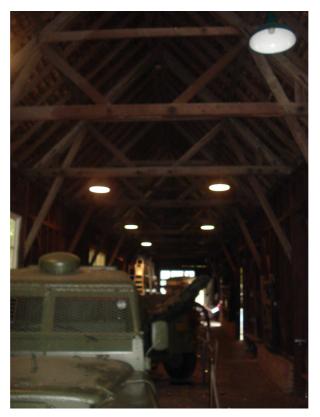

Montgomery's barn to South of Aldershot Military Museum, Evelyn Woods Road, Aldershot – internal view – roof detail

Montgomery's barn to South of Aldershot Military Museum, Evelyn Woods Road, Aldershot – internal view – general shot