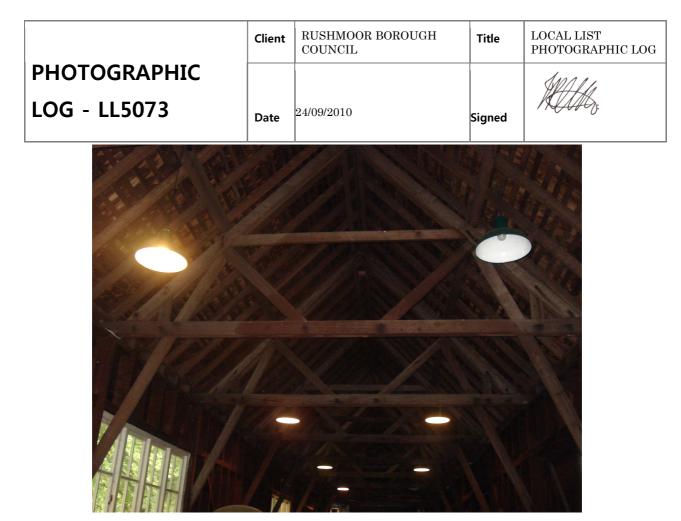

Montgomery's barn to South of Aldershot Military Museum, Evelyn Woods Road, Aldershot – internal view – roof detail

Montgomery's barn to South of Aldershot Military Museum, Evelyn Woods Road, Aldershot – internal view – general shot