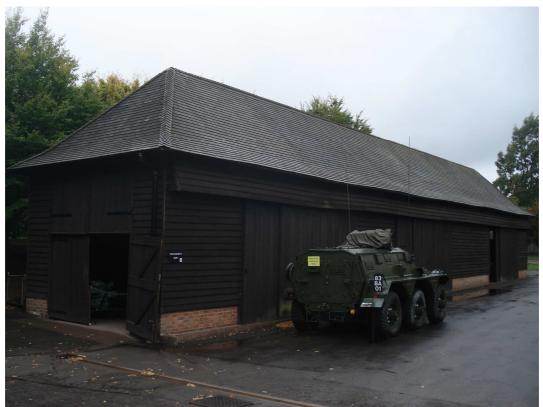

Montgomery's barn to South of Aldershot Military Museum, Evelyn Woods Road, Aldershot – north and east elevations

Montgomery's barn to South of Aldershot Military Museum, Evelyn Woods Road, Aldershot – north and east elevations