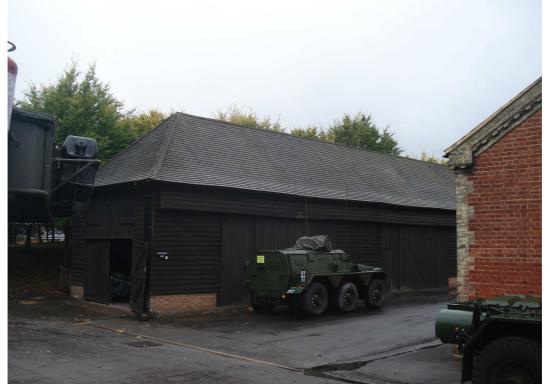

Montgomery's barn to South of Aldershot Military Museum, Evelyn Woods Road, Aldershot – north and east elevations

Montgomery's barn to South of Aldershot Military Museum, Evelyn Woods Road, Aldershot – north and east elevations