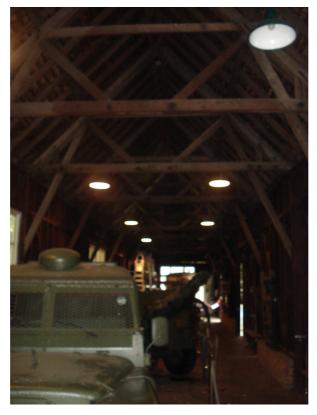

Montgomery's barn to South of Aldershot Military Museum, Evelyn Woods Road, Aldershot – internal view – roof detail

Montgomery's barn to South of Aldershot Military Museum, Evelyn Woods Road, Aldershot – internal view – general shot