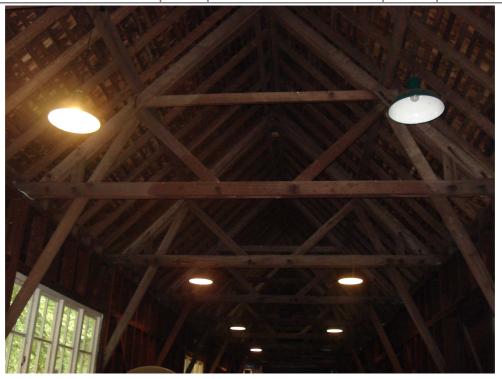

Montgomery's barn to South of Aldershot Military Museum, Evelyn Woods Road, Aldershot – internal view – roof detail

Montgomery's barn to South of Aldershot Military Museum, Evelyn Woods Road, Aldershot – internal view – general shot