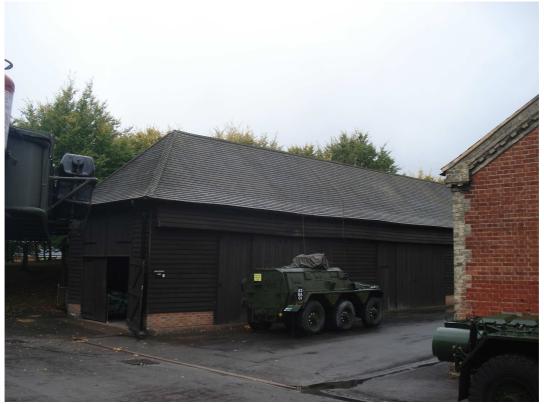

Montgomery's barn to South of Aldershot Military Museum, Evelyn Woods Road, Aldershot – north and east elevations

Montgomery's barn to South of Aldershot Military Museum, Evelyn Woods Road, Aldershot – north and east elevations