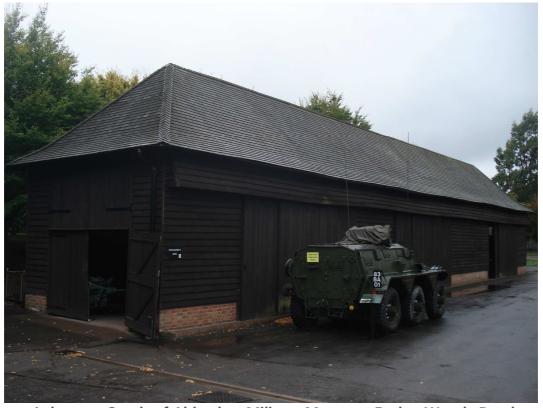

Montgomery's barn to South of Aldershot Military Museum, Evelyn Woods Road, Aldershot – north and east elevations

Montgomery's barn to South of Aldershot Military Museum, Evelyn Woods Road, Aldershot – north and east elevations