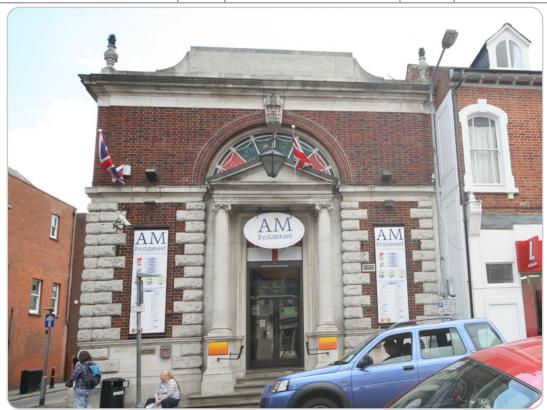

| Heritage Asset Survey                                  |                  |      |                            |                                        |          |  |
|--------------------------------------------------------|------------------|------|----------------------------|----------------------------------------|----------|--|
| Building Name:                                         |                  |      | Building Reference Number: |                                        |          |  |
|                                                        |                  |      | LL5084                     |                                        |          |  |
| Building Address:                                      |                  |      | Listing Grade:             |                                        |          |  |
| 117 Victoria Road                                      |                  |      |                            |                                        |          |  |
| Aldershot                                              |                  |      | I II                       |                                        |          |  |
| Hampshire                                              |                  |      |                            |                                        |          |  |
| GU11 1JW                                               |                  |      | II* Locally                | / Listed                               |          |  |
| Listing Critoria Mat                                   | Ви               |      | II Locally                 | / Listed   +                           |          |  |
| Listing Criteria Met                                   | B, H, J          |      |                            |                                        |          |  |
| (see Box B of the                                      |                  |      |                            |                                        |          |  |
| SPD)                                                   | 12th Marrah 2010 |      | Conservation Area:         | Yes: No: +                             |          |  |
| Date Locally Listed:                                   |                  | 1 Da |                            |                                        |          |  |
|                                                        |                  |      | nk, now restaur            |                                        | 9        |  |
| century. Red and vitrified brick and ashlar and tooled |                  |      |                            |                                        |          |  |
|                                                        |                  | _    | et. 2-storey, 3            | —————————————————————————————————————— |          |  |
| <b>-</b>                                               |                  | _    | inth. Mixed red            |                                        |          |  |
|                                                        |                  |      | d up to central            |                                        |          |  |
| <del>-</del>                                           |                  |      | e in oversize p            |                                        |          |  |
|                                                        |                  |      | Fanlight above             |                                        |          |  |
| arch and keyst                                         | one with 'Ne     | eptu | ne' carving mot            | tif below                              |          |  |
| ashlar cornice                                         | . Pediment a     | abov | re flanked by tw           | vo acanthus                            |          |  |
| urns to corner                                         | s. Modern do     | oubl | e doors. Rock-f            | faced quoins                           | •        |  |
|                                                        |                  |      |                            |                                        |          |  |
|                                                        |                  |      |                            |                                        | _        |  |
|                                                        |                  |      |                            |                                        |          |  |
| Condition Survey: 1 - !                                | 5                |      |                            |                                        |          |  |
|                                                        |                  |      |                            | \                                      |          |  |
| 1 Very Bad                                             | 2 ) Poor (3)     | Fair | (4) Good (5)               | Excellent                              |          |  |
| Roof                                                   |                  | ?    | Walls                      |                                        | 5        |  |
| Weather Depatration                                    |                  | 4    | Stability                  |                                        | -        |  |
| Weather Penetration                                    |                  | 4    | Stability                  |                                        | 5        |  |
| Spread                                                 |                  | 5    | Plumb                      |                                        | 5        |  |
|                                                        |                  |      |                            |                                        | <b>.</b> |  |
| Sag                                                    |                  | 5    | Local Building Cracking    |                                        | 4        |  |
| Covering                                               |                  | ?    | Pointing                   |                                        | 4        |  |
|                                                        |                  |      |                            |                                        |          |  |
| Abutments                                              |                  | ?    | Roofspread                 |                                        |          |  |
| Weathering Detail (Valleys etc.)                       |                  | 1    | On allian                  |                                        |          |  |
| Weathering Detail (Valleys etc.)                       |                  | 4    | Spalling                   |                                        | 5        |  |
| Flashing                                               |                  | 4    | EV. Rising Damp            |                                        | 4        |  |
|                                                        |                  |      |                            |                                        |          |  |
| Rain Water Goods                                       |                  | 4    | Settlement                 |                                        | 5        |  |

No.117 Victoria Road (N elevation)

Victoria Road, Aldershot